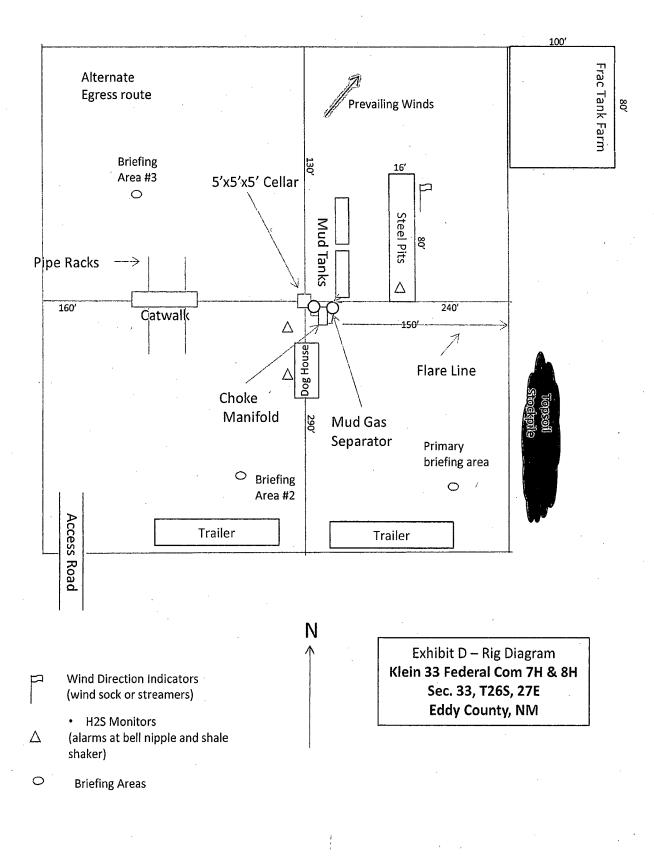

|                                                                                                                                                                 | UNITED STATES<br>PARTMENT OF THE D                                                     | NTERIOR                                   | <br>O                                        | CD Artesia                                      | ) OMB NO                                              | APPROVED<br>D. 1004-0135<br>July 31, 2010 |
|-----------------------------------------------------------------------------------------------------------------------------------------------------------------|----------------------------------------------------------------------------------------|-------------------------------------------|----------------------------------------------|-------------------------------------------------|-------------------------------------------------------|-------------------------------------------|
| BUREAU OF LAND MANAGEMENT<br>SUNDRY NOTICES AND REPORTS ON WELLS                                                                                                |                                                                                        |                                           |                                              |                                                 | 5. Lease Serial No.<br>NMNM114350                     |                                           |
| Do not use this form for proposals to drill or to re-enter an abandoned well. Use form 3160-3 (APD) for such proposals.                                         |                                                                                        |                                           |                                              |                                                 | 6. If Indian, Allottee or Tribe Name                  |                                           |
| SUBMIT IN TRIPLICATE - Other instructions on reverse side.                                                                                                      |                                                                                        |                                           |                                              |                                                 | 7. If Unit or CA/Agreement, Name and/or No.           |                                           |
| 1. Type of Well                                                                                                                                                 | ,                                                                                      |                                           |                                              | 8. Well Name and No.<br>KLEIN 33 FEDERAL COM 8H |                                                       |                                           |
| 2. Name of Operator                                                                                                                                             | TERRI STATHEM                                                                          |                                           |                                              | 9. API Well No.                                 |                                                       |                                           |
| CIMAREX ENERGY COMPANY OF CO-Mail: tstathem@cima                                                                                                                |                                                                                        |                                           |                                              |                                                 | 30-015-42181-00-X1                                    |                                           |
| 3a. Address<br>202 S CHEYENNE AVE SUIT<br>TULSA, OK 74103.4346                                                                                                  | 3b. Phone No. (include area code)<br>Ph: 432-620-1936                                  |                                           |                                              | 10. Field and Pool, or Exploratory<br>WILDCAT   |                                                       |                                           |
| 4. Location of Well (Footage, Sec., T.                                                                                                                          | )                                                                                      |                                           |                                              | 11. County or Parish, and State                 |                                                       |                                           |
| Sec 33 T26S R27E Lot 2 210F<br>32.000215 N Lat, 104.113939                                                                                                      | <b>.</b>                                                                               |                                           |                                              | EDDY COUNTY, NM                                 |                                                       |                                           |
| 12. СНЕСК АРРИ                                                                                                                                                  | ROPRIATE BOX(ES) TO                                                                    | ) INDICATE                                | NATURE OF 1                                  | NOTICE, RE                                      | EPORT, OR OTHE                                        | R DATA                                    |
| TYPE OF SUBMISSION                                                                                                                                              | TYPE OF ACTION                                                                         |                                           |                                              |                                                 |                                                       |                                           |
| Notice of Intent                                                                                                                                                | Acidize                                                                                | 🗖 Deej                                    | ben                                          | Producti                                        | ion (Start/Resume)                                    | UWater Shut-Off                           |
| Subsequent Report                                                                                                                                               | Alter Casing                                                                           | Fracture Treat                            |                                              |                                                 |                                                       | Well Integrity                            |
|                                                                                                                                                                 |                                                                                        | New Construction                          |                                              | Recomplete Temporarily Abandon                  |                                                       | Other<br>Change to Original A             |
| Final Abandonment Notice                                                                                                                                        | <ul> <li>Change Plans</li> <li>Convert to Injection</li> </ul>                         | Plug                                      | and Abandon<br>Back                          | U Tempor                                        | -                                                     | PD                                        |
| Attach the Bond under which the wor<br>following completion of the involved<br>testing has been completed. Final At<br>determined that the site is ready for fi | operations. If the operation re<br>bandonment Notices shall be fil<br>nal inspection.) | sults in a multipl<br>ed only after all 1 | e completion or reco<br>equirements, includ  | ompletion in a r<br>ling reclamation            | new interval, a Form 316<br>a, have been completed, a | 0-4 shall be filed once                   |
| Cimarex respectfully requests                                                                                                                                   |                                                                                        | yout as indica                            | ited on the attac                            | hed diagram                                     | 1.                                                    |                                           |
| The V-door will be east, short                                                                                                                                  |                                                                                        |                                           |                                              |                                                 |                                                       |                                           |
| The original well pad construction was approved for 400' X 420'. The pad size will note chan No additional disturbance.                                         |                                                                                        |                                           |                                              |                                                 | pe. NM OIL CONSERVATION<br>ARTESIA DISTRICT           |                                           |
|                                                                                                                                                                 |                                                                                        | Accepted fo                               | e record - NM<br>4-27-1                      | OCD                                             | APR                                                   | 27 2017                                   |
|                                                                                                                                                                 |                                                                                        | 200                                       | 9-2-1                                        | •                                               |                                                       |                                           |
| Surface cood                                                                                                                                                    | TR                                                                                     |                                           |                                              |                                                 | KEL                                                   | EIVED                                     |
| 14. I hereby certify that the foregoing is                                                                                                                      | Electronic Submission #<br>For CIMAREX ENE                                             | RGY COMPA                                 | IY OF CO, sent                               | to the Carlsba                                  | adí                                                   |                                           |
| Name (Printed/Typed) TERRI ST                                                                                                                                   | nmitted to AFMSS for proc                                                              | essing by PRI                             |                                              |                                                 | ATORY COMPLIAN                                        | ICE                                       |
| Signatura (Electronic S                                                                                                                                         |                                                                                        | Date 09/26/2016                           |                                              | )                                               |                                                       |                                           |
| Signature (Electronic S                                                                                                                                         |                                                                                        |                                           |                                              |                                                 |                                                       |                                           |
|                                                                                                                                                                 |                                                                                        |                                           | <u> </u>                                     |                                                 |                                                       |                                           |
| Approved By Config                                                                                                                                              |                                                                                        | Title                                     | FIELD MAN                                    | AGER                                            | Date                                                  |                                           |
| Conditions of approval, if any, are attached<br>certify that the applicant holds legal or equivalent which would entitle the applicant to condu-                |                                                                                        |                                           |                                              |                                                 |                                                       |                                           |
| Title 18 U.S.C. Section 1001 and Title 43<br>States any false, fictitious or fraudulent s                                                                       | U.S.C. Section 1212, make it a statements or representations as                        | crime for any pe<br>to any matter wi      | rson knowingly and<br>thin its jurisdiction. | willfully to ma                                 | ke to any department or                               | agency of the United                      |
| ** BLM RFV                                                                                                                                                      | SED ** BLM REVISEI                                                                     | ) ** BLM RE                               | VISED ** BL                                  |                                                 | ** BLM REVISE                                         | D **                                      |