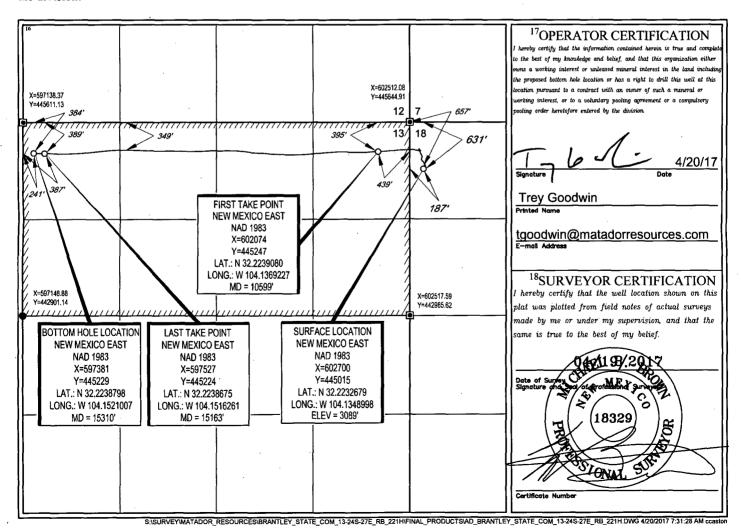

## WELL LOCATION AND ACREAGE DEDICATION PLAT

| <sup>1</sup> API Number    | <sup>2</sup> Pool Code | <sup>3</sup> Pool Name     |                        |  |  |  |
|----------------------------|------------------------|----------------------------|------------------------|--|--|--|
| 30-015-43774               | 98220                  | PURPLE SAGE; WOLFC         | CAMP (GAS)             |  |  |  |
| <sup>4</sup> Property Code | 5p                     | <sup>5</sup> Property Name |                        |  |  |  |
| 316197                     | BRANTLEY STATE         | COM 13 24 27 RB            | #221H                  |  |  |  |
| OGRID No.                  | <sup>8</sup> O         | perator Name               | <sup>9</sup> Elevation |  |  |  |
| 228937                     | MATADOR PRO            | DUCTION COMPANY            | 3089'                  |  |  |  |

<sup>10</sup>Surface Location

| ٦ | UL or lot no. | Section | Township | Range | Lot Idn | Feet from the | North/South line | Feet from the | East/West line | County |
|---|---------------|---------|----------|-------|---------|---------------|------------------|---------------|----------------|--------|
|   | 1             | 18      | 24-S     | 28-E  | -       | 631'          | NORTH            | 187'          | WEST           | EDDY   |

| UL or lot no.                        | Section<br>13            | Township 24-S | Range<br>27-E    | Lot Idn | Feet from the 384' | North/South line NORTH | Feet from the 241' | East/West line WEST | EDDY County |
|--------------------------------------|--------------------------|---------------|------------------|---------|--------------------|------------------------|--------------------|---------------------|-------------|
| <sup>12</sup> Dedicated Acres<br>320 | <sup>13</sup> Joint or l | nfill 14Co    | nsolidation Code | 15Orde  | er No.             |                        |                    |                     |             |

No allowable will be assigned to this completion until all interests have been consolidated or a non-standard unit has been approved by the division.