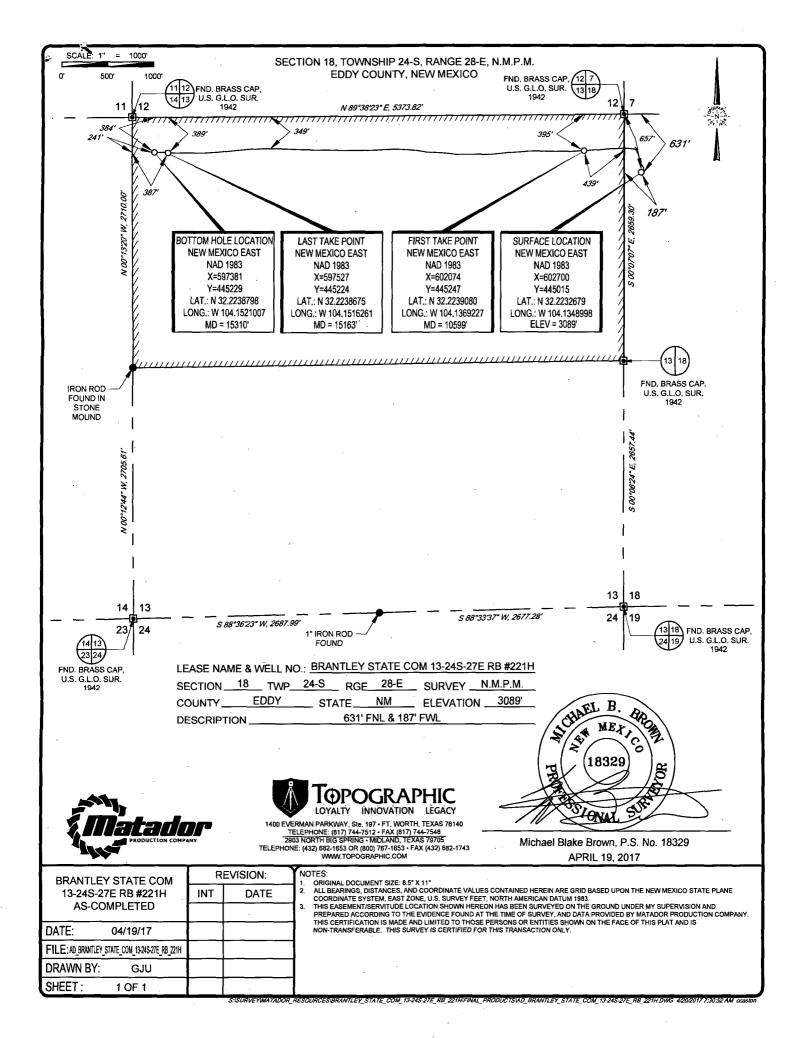

## WELL LOCATION AND ACREAGE DEDICATION PLAT

| <sup>1</sup> API Number    | <sup>2</sup> Pool Code | <sup>3</sup> Pool Name     |                        |  |  |  |
|----------------------------|------------------------|----------------------------|------------------------|--|--|--|
| 30-015-43774               | 98220                  | PURPLE SAGE; WOLFC         | CAMP (GAS)             |  |  |  |
| <sup>4</sup> Property Code | 5p                     | <sup>5</sup> Property Name |                        |  |  |  |
| 316197                     | BRANTLEY STATE         | COM 13 24 27 RB            | #221H                  |  |  |  |
| OGRID No.                  | <sup>8</sup> O         | perator Name               | <sup>9</sup> Elevation |  |  |  |
| 228937                     | MATADOR PRO            | DUCTION COMPANY            | 3089'                  |  |  |  |

<sup>10</sup>Surface Location

| ٦ | UL or lot no. | Section | Township | Range | Lot Idn | Feet from the | North/South line | Feet from the | East/West line | County |
|---|---------------|---------|----------|-------|---------|---------------|------------------|---------------|----------------|--------|
|   | 1             | 18      | 24-S     | 28-E  | -       | 631'          | NORTH            | 187'          | WEST           | EDDY   |

| UL or lot no.                        | Section<br>13            | Township 24-S | Range<br>27-E    | Lot Idn | Feet from the 384' | North/South line NORTH | Feet from the 241' | East/West line WEST | EDDY County |
|--------------------------------------|--------------------------|---------------|------------------|---------|--------------------|------------------------|--------------------|---------------------|-------------|
| <sup>12</sup> Dedicated Acres<br>320 | <sup>13</sup> Joint or l | nfill 14Co    | nsolidation Code | 15Orde  | er No.             |                        |                    |                     |             |