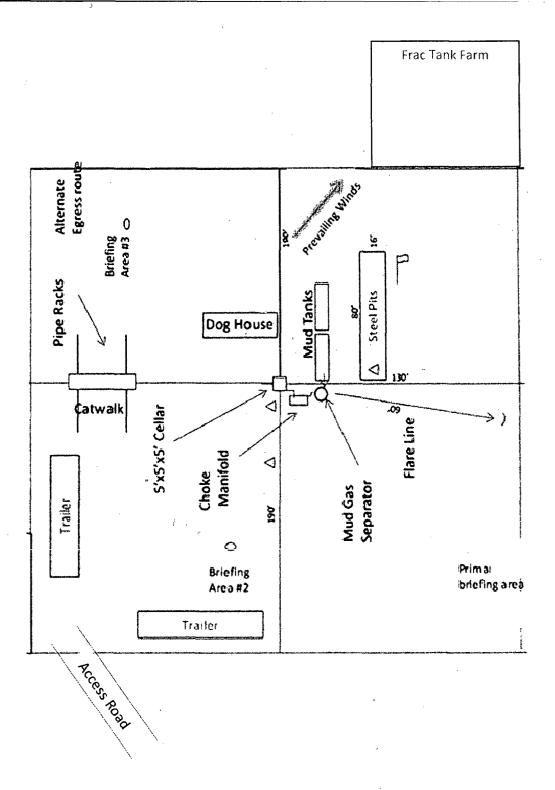

Wind Direction Indicators (wind sock or streamers)

- H2S Monitors
   △ (alarms at bell nipple and shale shaker)
- Briefing Areas

Exhibit D – Rig Diagram

Hackberry 26 Federal Com 1H

Cimarex Energy Company

Cimarex Energy Company 26 & 27-19S-30E Eddy County, NM