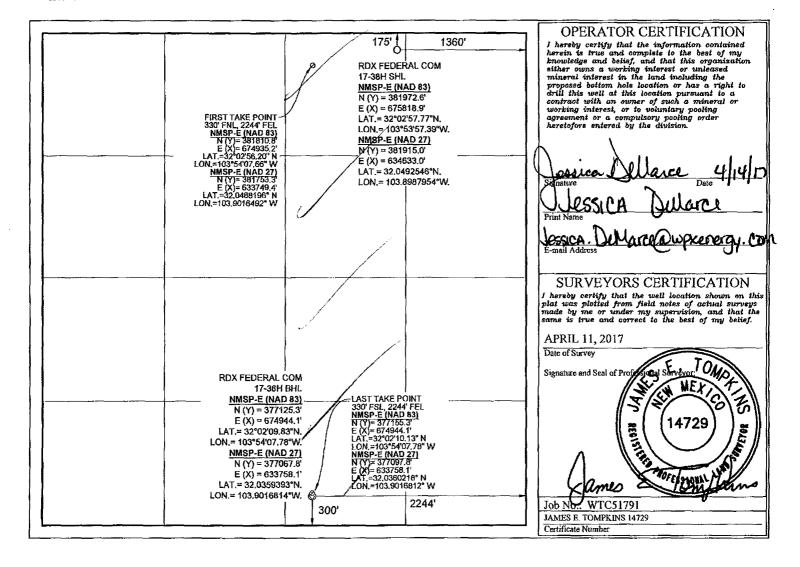

1220 S. St. Francis Dr., Santa Fe, NM 87505 Phone: (505) 476-3460 Fax: (505) 476-3462

APR 2 5 2017

1220 South St. Francis Dr. Santa Fe, New Mexico 87505

M AMENDED REPORT

RECEIVED WELL LOCATION AND ACREAGE DEDICATION PLAT

| API Number           |         |                                            |       | Pool Code |               | Pool Name                       |               |                    |        |  |
|----------------------|---------|--------------------------------------------|-------|-----------|---------------|---------------------------------|---------------|--------------------|--------|--|
| 30-015-43545         |         |                                            | 98220 |           |               | PURPLE SAGE - WOLFCAMP GAS POOL |               |                    |        |  |
| Property Code 3/38/3 |         | Property Name RDX FEDERAL COM 17           |       |           |               |                                 |               | Well Number<br>38H |        |  |
| OGRID No.<br>246289  |         | Operator Name RKI EXPLORATION & PRODUCTION |       |           |               |                                 |               | Elevation<br>3086' |        |  |
|                      |         |                                            |       |           | Surface Locat | ion                             |               |                    |        |  |
| UL or lot no.        | Section | Township                                   | Range | Lot Idn   | Feet from the | North/South line                | Feet from the | East/West line     | County |  |
| В                    | 17      | 26 S                                       | 30 E  |           | 175           | NORTH                           | 1360          | EAST               | EDDY   |  |

Bottom Hole Location If Different From Surface UL or lot no. Lot Idn Feet from the North/South line Feet from the East/West line Section Township Range County **EAST** 0 17 26 S 30 E 300 SOUTH 2244' **EDDY** Dedicated Acres Joint or Infill Consolidated Code Order No. 160.0