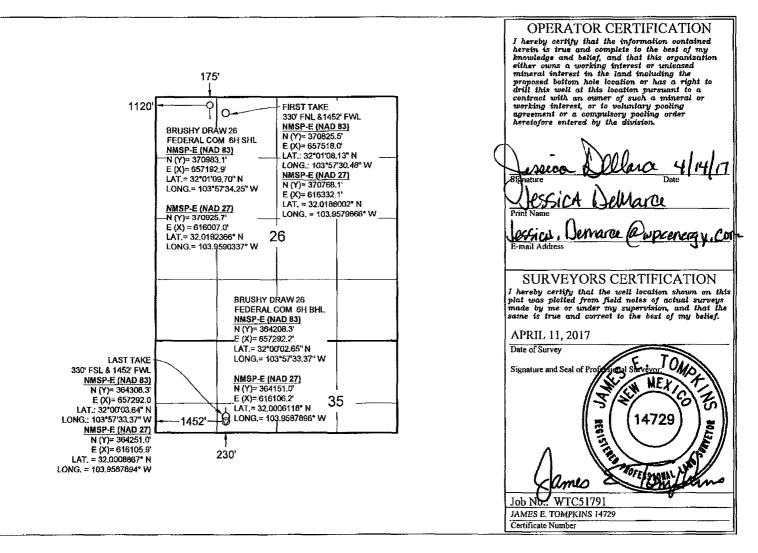

|                                                | DISTRICT I<br>1623 N. Freech Dr., Hobba, NM 8124<br>Phone: (573) 333-6161 Pec: (573) 39:<br>DISTRICT II<br>811.5. Firlt St., Artesia, NM 81210<br>Phone: (575) 748-1283 Pec: (575) 74<br>DISTRICT III<br>1000 Rio Brazon Rd., Artes, NM 8741<br>Phone: (505) 334-6178 Pec: (505) 33<br>DISTRICT IV<br>2120 S. St. Francis Dr., Sants Pe, NM<br>Phone: (505) 476-3466 Pac: (505) 476 | <u>Α</u><br>5-9720<br>1-6170<br>87505 | L CONSERVATIONState of New MexicoRTESIA DISENCTRY, Minerals & Natural Resources DepartmentAPR 2 5 2017OIL CONSERVATION DIVISION1220 South St. Francis Dr.Santa Fe, New Mexico 87505 |                            |                    |          |               |     |                                              |               | Form C-102<br>Revised August 1, 2011<br>Submit onc copy to appropriate<br>District Office<br>MAMENDED REPORT |        |  |
|------------------------------------------------|-------------------------------------------------------------------------------------------------------------------------------------------------------------------------------------------------------------------------------------------------------------------------------------------------------------------------------------------------------------------------------------|---------------------------------------|-------------------------------------------------------------------------------------------------------------------------------------------------------------------------------------|----------------------------|--------------------|----------|---------------|-----|----------------------------------------------|---------------|--------------------------------------------------------------------------------------------------------------|--------|--|
| WELL LOCATION AND ACREAGE DEDICATION PLAT      |                                                                                                                                                                                                                                                                                                                                                                                     |                                       |                                                                                                                                                                                     |                            |                    |          |               |     |                                              |               |                                                                                                              |        |  |
|                                                | API Number<br>30-015-43629                                                                                                                                                                                                                                                                                                                                                          |                                       |                                                                                                                                                                                     |                            | Pool Code<br>98220 |          |               |     | Pool Name<br>PURPLE SAGE - WOLFCAMP GAS POOL |               |                                                                                                              |        |  |
|                                                | Property Code                                                                                                                                                                                                                                                                                                                                                                       |                                       |                                                                                                                                                                                     | ·                          | Property Name      |          |               |     |                                              |               | Well Number                                                                                                  |        |  |
|                                                | 315973                                                                                                                                                                                                                                                                                                                                                                              |                                       |                                                                                                                                                                                     | BRUSHY DRAW 26 FEDERAL COM |                    |          |               |     |                                              |               |                                                                                                              | 6H     |  |
|                                                | OGRID No.                                                                                                                                                                                                                                                                                                                                                                           |                                       |                                                                                                                                                                                     | Operator Name              |                    |          |               |     |                                              |               | Elevation                                                                                                    |        |  |
|                                                | 246289                                                                                                                                                                                                                                                                                                                                                                              |                                       | <b>RKI EXPLORATION &amp; PRODUCTION</b>                                                                                                                                             |                            |                    |          |               |     |                                              |               | 2881'                                                                                                        |        |  |
|                                                | Surface Location                                                                                                                                                                                                                                                                                                                                                                    |                                       |                                                                                                                                                                                     |                            |                    |          |               |     |                                              |               |                                                                                                              |        |  |
| [                                              | UL or lot no.                                                                                                                                                                                                                                                                                                                                                                       | Section                               | Towns                                                                                                                                                                               | hip Rang                   | b Lot              | Idn      | Feet from     | lhe | North/South line                             | Feet from the | East/West line                                                                                               | County |  |
| 4                                              | D                                                                                                                                                                                                                                                                                                                                                                                   | 26                                    | 26                                                                                                                                                                                  | S 291                      | £                  |          | 175           |     | NORTH                                        | 1120          | WEST                                                                                                         | EDDY   |  |
| Bottom Hole Location If Different From Surface |                                                                                                                                                                                                                                                                                                                                                                                     |                                       |                                                                                                                                                                                     |                            |                    |          |               |     |                                              |               |                                                                                                              |        |  |
|                                                | UL or lot no.                                                                                                                                                                                                                                                                                                                                                                       | Section                               | Towns                                                                                                                                                                               | hip Range                  | e Lot              | Idn      | Feet from the |     | North/South line                             | Feet from the | East/West line                                                                                               | County |  |
|                                                | 10                                                                                                                                                                                                                                                                                                                                                                                  | 35                                    | 26                                                                                                                                                                                  | S 29 I                     | =                  |          | 230           |     | SOUTH                                        | 1452          | WEST                                                                                                         | EDDY   |  |
|                                                | Dedicated Acres Joint or Infill                                                                                                                                                                                                                                                                                                                                                     |                                       | Infili                                                                                                                                                                              | Consolidated Code          |                    | Order No | э.            |     |                                              |               |                                                                                                              |        |  |
|                                                | 431.99                                                                                                                                                                                                                                                                                                                                                                              |                                       |                                                                                                                                                                                     |                            |                    |          |               |     |                                              |               | · · · · · · · · · · · · · · · · · · ·                                                                        |        |  |