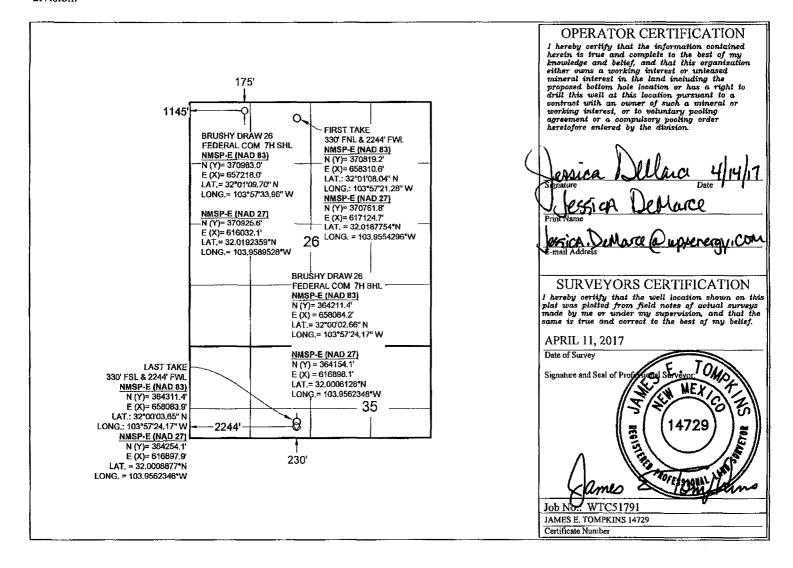

## WELL LOCATION AND ACREAGE DEDICATION PLAT

| 30-015-43633        |          |                                            |                        | 98220     |                  | PURPLE SAGE - WOLFCAMP GAS POOL |               |                   |        |
|---------------------|----------|--------------------------------------------|------------------------|-----------|------------------|---------------------------------|---------------|-------------------|--------|
| Property C          |          | Property Name BRUSHY DRAW 26 FEDERAL COM   |                        |           |                  |                                 |               | Well Number<br>7H |        |
| OGRID No.<br>246289 |          | Operator Name RKI EXPLORATION & PRODUCTION |                        |           |                  |                                 |               | Elevation 2881    |        |
|                     |          | ·                                          |                        |           | Surface Locat    | ion                             |               |                   |        |
| UL or lot no.       | Section  | Township                                   | Range                  | Lot Idn   | Feet from the    | North/South line                | Feet from the | East/West line    | County |
| D                   | 26       | 26 S                                       | 29 E                   |           | 175              | NORTH                           | 1145          | WEST              | EDDY   |
|                     | L        | · · · · · · · · · · · · · · · · · · ·      | Bott                   | om Hole I | Location If Diff | erent From Surfac               | e             |                   |        |
| UL or lot no.       | Section  | Township                                   | Range                  | Lot Idn   | Feet from the    | North/South line                | Feet from the | East/West line    | County |
| 10 F                | 35       | 26 S                                       | 29 E                   | 10        | 230              | SOUTH                           | 2244          | WEST              | EDDY   |
| Dedicated Acres     | Joint or | Infill                                     | Consolidated Code Orde |           | No.              | •                               |               |                   |        |
| 431.99              |          |                                            |                        |           |                  |                                 |               |                   |        |