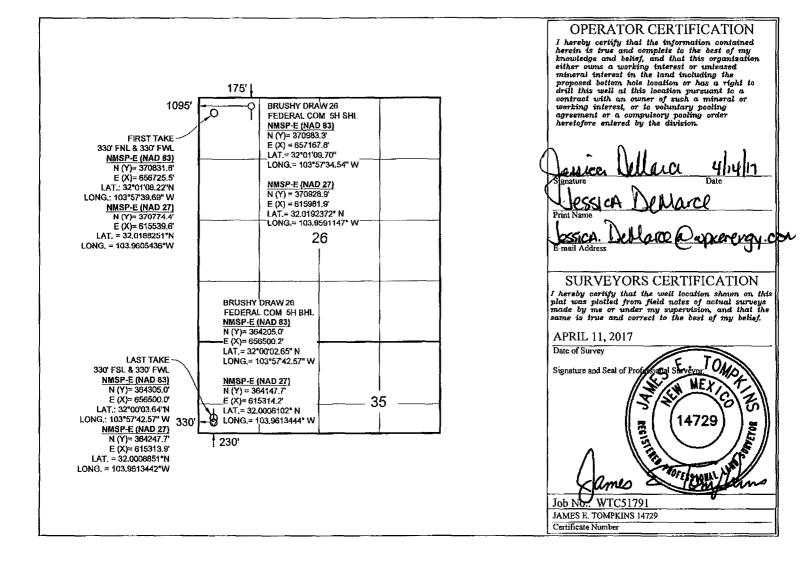

## WELL LOCATION AND ACREAGE DEDICATION PLAT

| Pool Code      | Pool Name                                        |                                                                                  |  |
|----------------|--------------------------------------------------|----------------------------------------------------------------------------------|--|
| 98220          | PURPLE SAGE - WOLFCAMP GAS POOL                  |                                                                                  |  |
| Proper         | Well Number                                      |                                                                                  |  |
| BRUSHY DRAW 2  | 5H                                               |                                                                                  |  |
| Operat         | Elevation                                        |                                                                                  |  |
| RKI EXPLORATIO | RKI EXPLORATION & PRODUCTION                     |                                                                                  |  |
| Surface        | Location                                         |                                                                                  |  |
|                | 98220 Proper BRUSHY DRAW 2 Operat RKI EXPLORATIO | 98220 PURPLE SAGE - WOLFO Property Name BRUSHY DRAW 26 FEDERAL COM Operator Name |  |

UL or lot no Section Township Range Lot Idn Feet from the North/South line Feet from the East/West line County 175 NORTH 1095 WEST **EDDY** D 26 26 S 29 E

Bottom Hole Location If Different From Surface

|   | DOMOIN HOLD ELOUGION IN SAME SAME SAME |          |          |                  |         |               |                  |               |                |        |  |  |  |
|---|----------------------------------------|----------|----------|------------------|---------|---------------|------------------|---------------|----------------|--------|--|--|--|
|   | UL or lot no.                          | Section  | Township | Range            | Lot Idn | Feet from the | North/South line | Feet from the | East/West line | County |  |  |  |
|   | 9                                      | 35       | 26 S     | 29 E             |         | 230           | SOUTH            | 330           | WEST           | EDDY   |  |  |  |
|   | Dedicated Acres                        | Joint or | Infill   | Consolidated Con | de Orde | r No.         |                  |               |                |        |  |  |  |
| ١ | 431.99                                 |          | ł        |                  |         |               |                  |               |                |        |  |  |  |