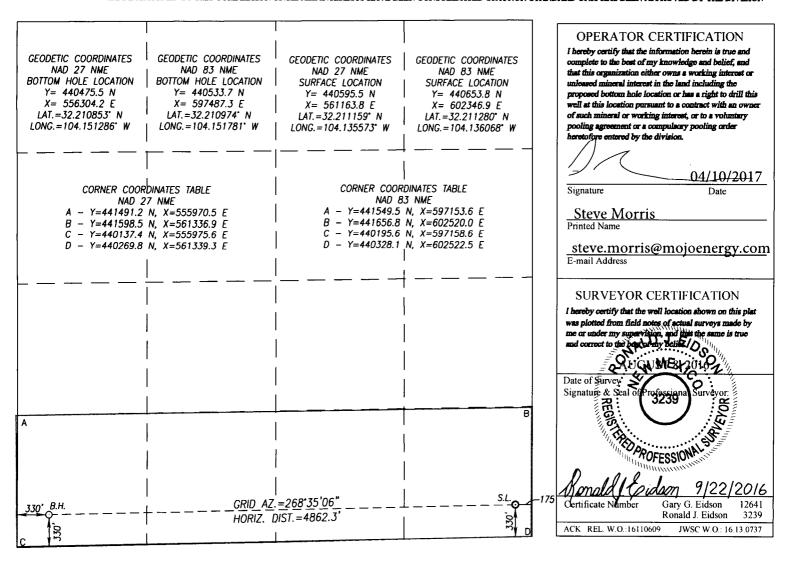

DISTRICT IV

M

Dedicated Acres

160

13

Joint or Infill

24-S

27-E

## WELL LOCATION AND ACREAGE DEDICATION PLAT

| A                      |         | Pool Code                         |       |           | Purple Sage; Wolfcamp |                     |               |                |                   |  |
|------------------------|---------|-----------------------------------|-------|-----------|-----------------------|---------------------|---------------|----------------|-------------------|--|
| 30-015-43              | 898     | 98220 Pt                          |       |           |                       |                     |               |                |                   |  |
| Property Code<br>39924 |         | Property Name MAD RIVER 13 STATE  |       |           |                       |                     |               |                | Well Number<br>3H |  |
| OGRID No.<br>249099    |         | Operator Name CAZA OPERATING, LLC |       |           |                       |                     |               |                | Elevation 3102'   |  |
|                        |         |                                   |       |           | Surface Local         | tion                |               | 7.77.00        |                   |  |
| UL or lot No.          | Section | Township                          | Range | Lot Idn   | Feet from the         | North/South line    | Feet from the | East/West line | County            |  |
| P                      | 13      | 24-S                              | 27-E  |           | 330                   | SOUTH               | 175           | EAST           | EDDY              |  |
|                        | •       | •                                 |       | Bottom Ho | le Location If Diff   | ferent From Surface | <b>I</b>      | •              | •                 |  |
| UL or lot No.          | Section | Township                          | Range | Lot Idn   | Feet from the         | North/South line    | Feet from the | East/West line | County            |  |
|                        |         | 1                                 |       | 1         |                       | 1                   |               |                | l .               |  |

## NO ALLOWABLE WILL BE ASSIGNED TO THIS COMPLETION UNTIL ALL INTERESTS HAVE BEEN CONSOLIDATED OR A NON-STANDARD UNIT HAS BEEN APPROVED BY THE DIVISION

330

Order No

**SOUTH** 

330

**WEST** 