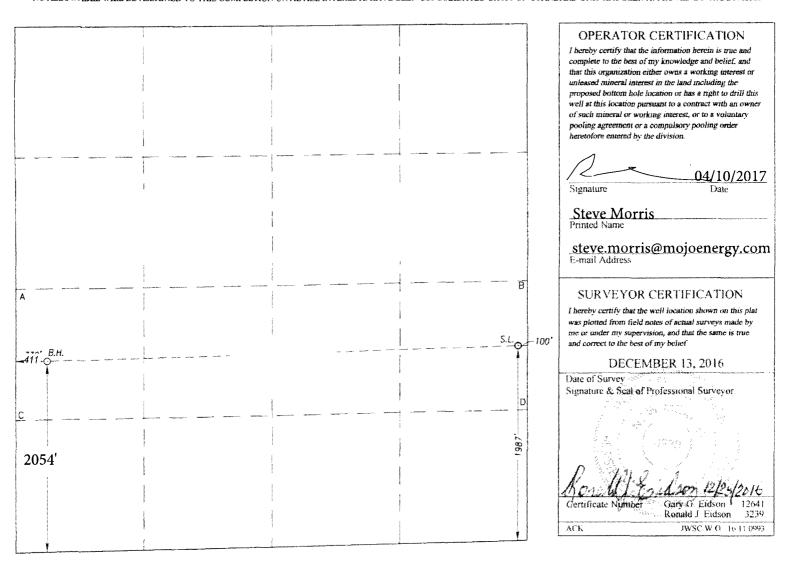

AMENDED REPORT

**EDDY** 

| 30-015-4               | Pl Number<br>4042 |                                   | Pool Code Purple Sage Pool Name  97442 99220 Black River; Wolfcamp, East (G) |                                             |                     |                    |               |                |                                        |  |
|------------------------|-------------------|-----------------------------------|------------------------------------------------------------------------------|---------------------------------------------|---------------------|--------------------|---------------|----------------|----------------------------------------|--|
| Property Code<br>39924 |                   | Property Name MAD RIVER 13 STATE  |                                                                              |                                             |                     |                    |               | W              | Well Number<br>4H                      |  |
| OGRID No <b>249099</b> |                   | Operator Name CAZA OPERATING, LLC |                                                                              |                                             |                     |                    |               |                | Elevation 3090'                        |  |
|                        |                   |                                   |                                                                              |                                             | Surface Locat       | ion                |               |                |                                        |  |
| UL or lot No.          | Section           | Township                          | Range                                                                        | Lot Idn                                     | Feet from the       | North/South line   | Feet from the | East/West line | County                                 |  |
| I                      | 13                | 24-S                              | 27-E                                                                         | COLD 1 TO 1 T | 1987                | SOUTH              | 100           | EAST           | EDDY                                   |  |
|                        | ·                 |                                   | •                                                                            | Bottom Hol                                  | e Location If Diffe | erent From Surface |               |                | ###################################### |  |
| UL or lot No.          | Section           | Township                          | Range                                                                        | Lot Idn                                     | Feet from the       | North/South line   | Feet from the | East/West line | County                                 |  |

NO ALLOWABLE WILL BE ASSIGNED TO THIS COMPLETION UNTIL ALL INTERESTS HAVE BEEN CONSOLIDATED OR A NON-STANDARD UNIT HAS BEEN APPROVED BY THE DIVISION

2054

Order No

**SOUTH** 

411

WEST