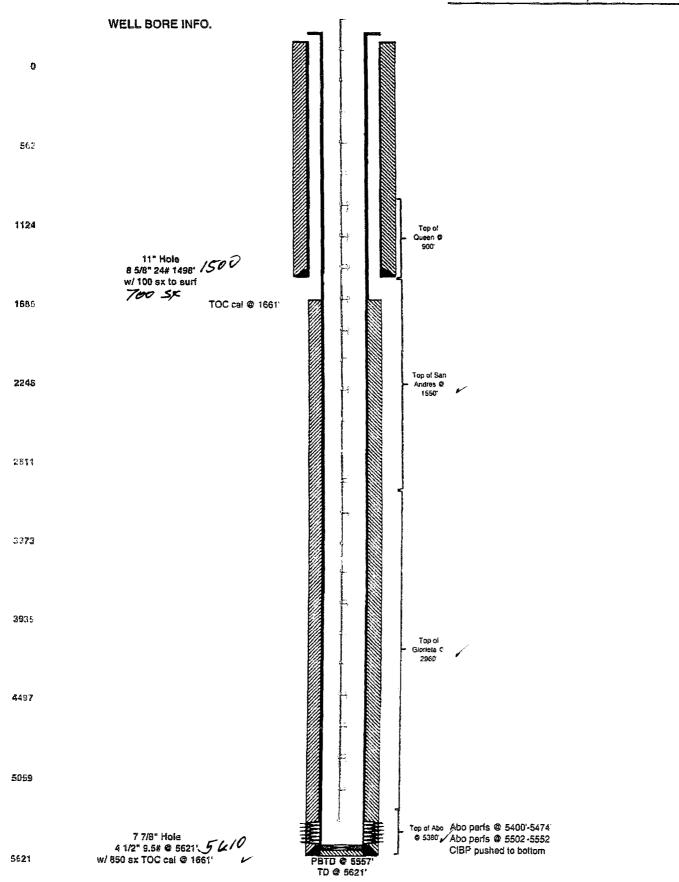

 LEASE NAME
 Empire Abo Unit

 WELL #
 K-8

 API #
 30-015-00774

 COUNTY
 EDDY, NM

| LEASE NAME | Empire Abo Unit |             |
|------------|-----------------|-------------|
| WELL#      | K-8             |             |
| API#       | 30-015-00774    |             |
| COUNTY     | EDDY, NM        | <del></del> |