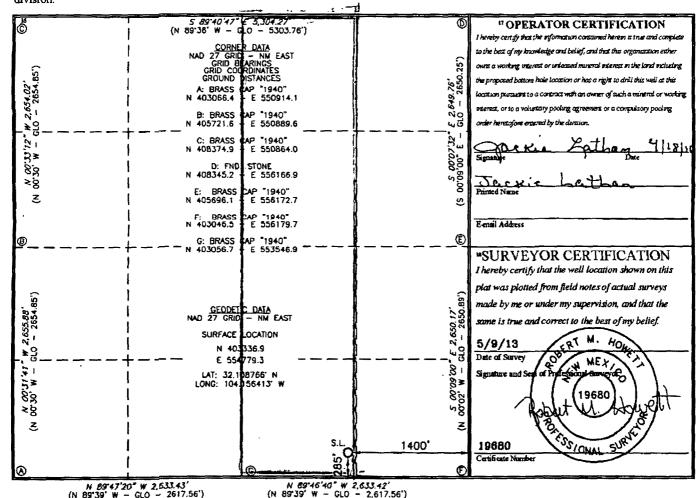

☐ AMENDED REPORT

|                                                              | _                     |                       | WELL LO                   | CATIO                                         | <u>N AND ACF</u> | REAGE DEDIC                    | ATION PLA     | T              |        |  |
|--------------------------------------------------------------|-----------------------|-----------------------|---------------------------|-----------------------------------------------|------------------|--------------------------------|---------------|----------------|--------|--|
| API Number                                                   |                       |                       |                           | <sup>2</sup> Pool Code <sup>3</sup> Pool Name |                  |                                |               |                |        |  |
| 30-015-41355 30                                              |                       |                       |                           | 216                                           | Ha               | Hay Hollow; Bone Spring, North |               |                |        |  |
| Property (                                                   | Property Code 5 P     |                       |                           |                                               |                  |                                |               | Men viewber    |        |  |
| 3990                                                         |                       |                       | HAYHURST 23 OB. State Com |                                               |                  |                                |               |                | 1H     |  |
| OGRID !                                                      | vo.                   | Operator Name         |                           |                                               |                  |                                |               | 9 Elevation    |        |  |
| 1474                                                         | 4                     | MEWBOURNE OIL COMPANY |                           |                                               |                  |                                |               | 3065           |        |  |
| □ Surface Location                                           |                       |                       |                           |                                               |                  |                                |               |                |        |  |
| UL er lot no.                                                | Section               | Township              | Range                     | Lot Idn                                       | Feet from the    | North/South line               | Feet from the | East/West line | County |  |
| 0                                                            | 23                    | 25-S                  | 27-E                      |                                               | 285              | SOUTH                          | 1400          | EAST           | EDDY   |  |
| <sup>11</sup> Bottom Hole Location If Different From Surface |                       |                       |                           |                                               |                  |                                |               |                |        |  |
| UL or lot no.                                                | Section               | Tewnship              | Range                     | Loi 1dn                                       | Feet from the    | North/South line               | Feet from the | East/West line | County |  |
| B                                                            | 23                    | 255                   | 27E                       |                                               | 330              | North                          | 1850          | East           | Eddy   |  |
| 12 Dedicated Acres                                           | <sup>13</sup> Johnt o | r Infill              | Consolidation             | Code 15 Or                                    | rđer Na.         |                                |               |                | ı      |  |
| 160.                                                         | 1                     |                       |                           | 1                                             |                  |                                |               |                |        |  |