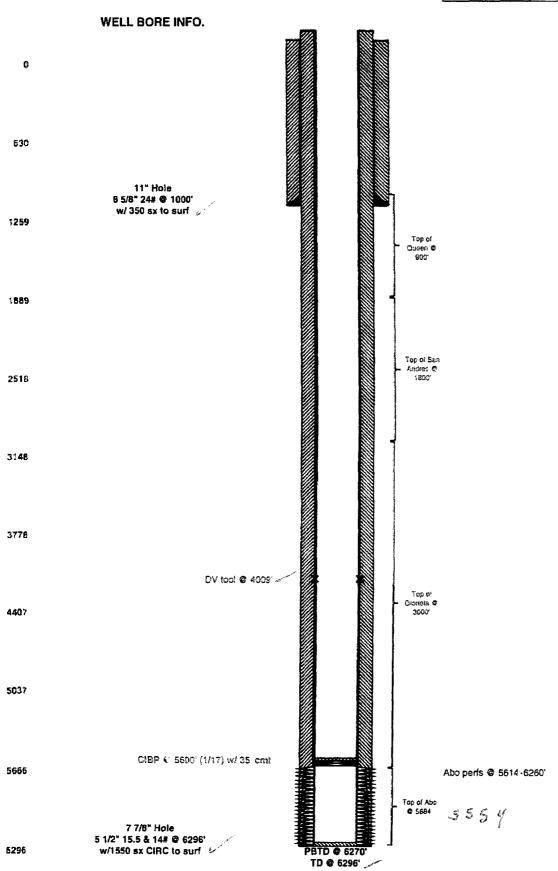

| LEASE NAME | Empire Abo Unit |  |  |
|------------|-----------------|--|--|
| WELL#      | J-202           |  |  |
| API#       | 30-015-21783    |  |  |
| COUNTY     | EDDY, NM        |  |  |

|      |                                                                    | LEASE NAME                        |                                                                                              |
|------|--------------------------------------------------------------------|-----------------------------------|----------------------------------------------------------------------------------------------|
|      |                                                                    | WELL #                            |                                                                                              |
|      |                                                                    | API #<br>COUNTY                   |                                                                                              |
|      | WELL BORE INFO.                                                    |                                   | PROPOSED PROCEDURE                                                                           |
| O    |                                                                    |                                   | 6. PUH & spot 25 sx Class "C" cmt from 250" to surf.<br>(Water Board & Surf Plug)            |
| 630  |                                                                    |                                   |                                                                                              |
| 1259 | 11* Hole<br>8 5/8* 24# ⊕ 1000'<br>w/ 350 sx to surf                | Top of Queen & 900°               | 5. PUH & spot 25 sx Class "C" cmt from 1050' - 800' WOC/TAG (Surf Shoe & Queen)              |
| 1889 |                                                                    |                                   | 4. PUH & spot 25 sx Class "C" cmt from 1850' -1600'.<br>WOC/TAG (San Andres)                 |
| 2518 |                                                                    | Top of Sen<br>- Andres &<br>1800' |                                                                                              |
| 3148 |                                                                    |                                   | 3. PUH & spot 25 sx Class "C" cmt from 3050" - 2800" (Giorieta)                              |
| 3778 |                                                                    |                                   | 2. PUH & spot 25 sx Class *C* cmi from 4059'-3809'                                           |
| 4407 | DV too( <b>©</b> 4009)                                             | Top of Glassita @ 3000°           | WOC/TAG (DVT)                                                                                |
| 5037 |                                                                    |                                   | Cas CIBA, Cont to 5504  1. MIRU P&A rig. RIH W/ ibg & verify CIBP @ 5600', CIRC W/ MLF (Abo) |
| 5565 | CIBP @ 5600 (1/17) w/ 35 cmt                                       | Top of Abo                        | Abo peris @ 5614'-6260'                                                                      |
| 6296 | 7 7/8" Hole<br>5 1/2" 15.5 & 14# @ 6296'<br>w/1550 sx CIRC to surf | PBTD @ 6270'                      | 5554                                                                                         |

TD @ 6296'