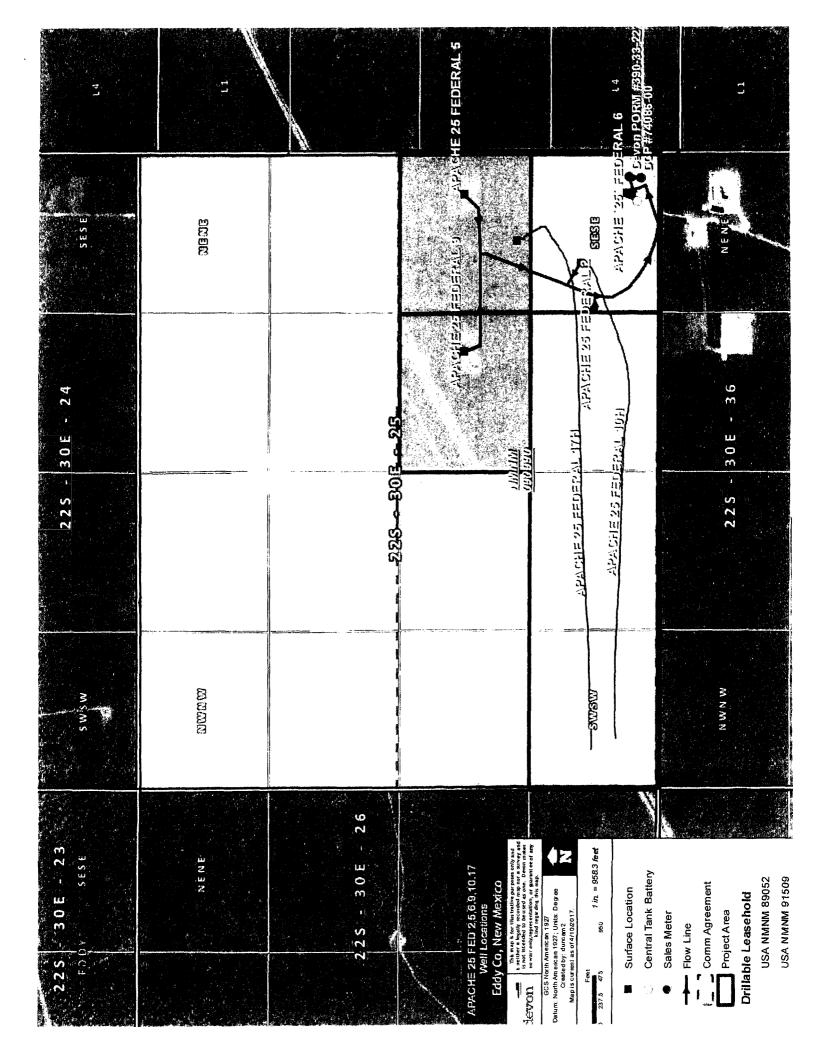

Attached is a map that displays the federal leases and well locations in Section 25-T23S-R31E. Although there are two leases listed above the ownership for all the wells are identical.

The BLM's interest in all five wells is 12.5%.

### **Process and Flow Descriptions:**

The flow of produced fluids is shown in detail on the enclosed facility diagram, along with a description of each vessel and map which shows the lease boundaries, location of wells, facility, and gas sales meter. The proposed commingling is appropriate based on the BLM's guidance in IM 2013-152. The proposed commingling will maximize the ultimate recovery of oil and/or gas from the federal leases and will reduce environmental impacts by minimizing surface disturbance and emissions. The proposed commingling will reduce operating expenses, as well as, not adversely affect federal royalty income, production accountability, or the distribution of royalty.