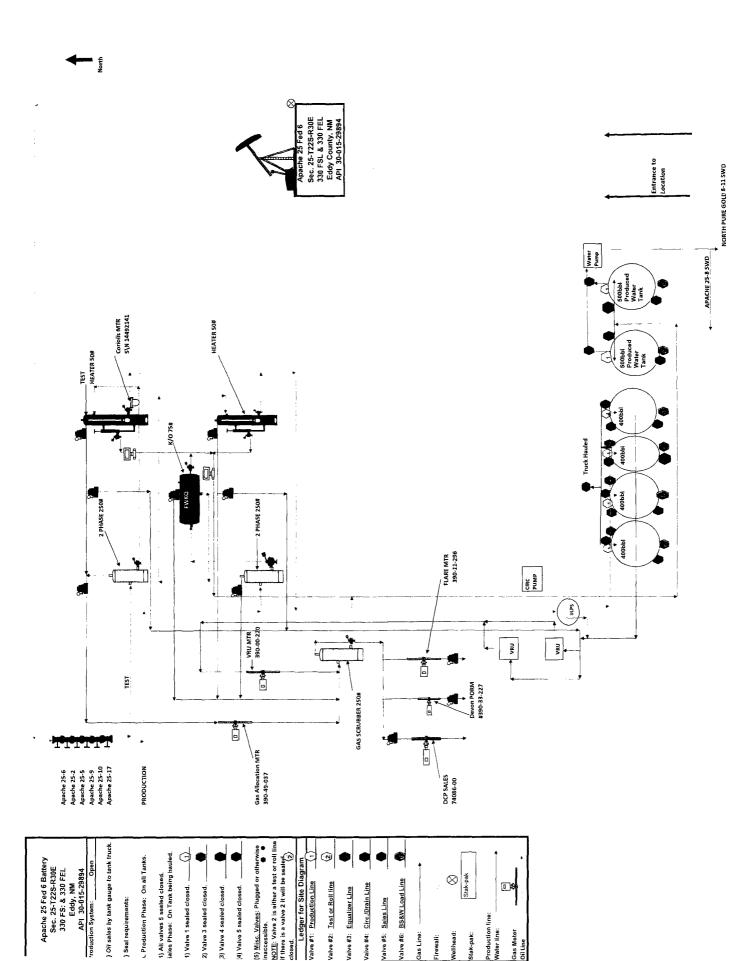

The central tank battery is located at the Apache 25 Fed 6 in Sec. 25, T22S, R30E, on lease NMNM89052 in Eddy County, New Mexico. The production from the Apache 25 Fed 2, 5, 6, 9, 10H, & 17H will come into a common production header with isolation lines to route each wells production. From this point one well will be on test and its production routed through the testing equipment.

The Apache 25 Fed 6 battery will have four oil tanks that all six wells. Total oil production will be truck hauled from this location. Two common gas sales meters, Duke Energy #74086-00 and what gas DCP is not able to take, is routed to the Devon?s Point of Royalty Measurement Meter #390-33-227 on location in the southwest corner of the battery. Oil, gas, and water volumes from each well producing to this battery will be determined by utilizing a test separator/heater treater at the proposed facility so that one of the wells is always producing through the testing equipment. Daily production will be allocated on a daily basis based on the most recent individual well test of oil, gas, and water. Well test for each well will be conducted at least once per month for a minimum of 24 hours.

### Oil & Gas metering:

The central tank battery is located at the Apache 25 Fed 6 in Sec. 25, T22S, R30E, on lease NMNM89052 in Eddy County, New Mexico. The production from the Apache 25 Fed 2, 5, 6, 9, 10H, & 17H will come into a common production header with isolation lines to route each wells production. From this point one well will be on test and its production routed through the testing equipment.

The Apache 25 Fed 6 battery will have four oil tanks that all six wells. Total oil production will be truck hauled from this location. Two common gas sales meters, Duke Energy #74086-00 and what gas DCP is not able to take, is routed to the Devon's Point of Royalty Measurement Meter #390-33-227 on location in the southwest corner of the battery. Oil, gas, and water volumes from each well producing to this battery will be determined by utilizing a test separator/heater treater at the proposed facility so that one of the wells is always producing through the testing equipment. Daily production will be allocated on a daily basis based on the most recent individual well test of oil, gas, and water. Well test for each well will be conducted at least once per month for a minimum of 24 hours.

The well which is on test production flows to the test separator, where after separation gas is routed to the gas test meter #390-49-037, then into a production line with other wells gas and then to Duke Energy gas sales meter #74086-00, and what gas DCP is not able to take, is routed to Devon's Point of Royalty Measurement Meter #390-33-227. Produced water and oil flow into the heater\treater where after separation, oil is metered by the Micro Motion Coriolis Meter \$/N#14492141, then combines with the oil from the production heater/treater and flows to one of the 400 bbl oil tanks. The produced water is measured with a turbine meter downstream of the heater/treater, combines with the water from the production heater/treater & FWKO, then is metered with a turbine meter and flows to one of the 500 bbl water tanks.

Oil production will be allocated on a daily basis based on the Micro Motion Coriolis Test Meter located downstream of the test heater/treater. The Coriolis meter will be proven, as per API, NMOCD, and BLM specifications, when installed, once per month for the first 3 months (to establish a consistent repeatability factor), and then quarterly thereafter, the factor obtained will be used to allocate the production volumes. Gas production for these wells will be allocated on a daily basis based on the subtraction method. The DCP CDP #74086-00 or Devon's Point of Royalty Measurement #390-33-227 minus the VRU Meter #390-00-220 volumes, then subtract the test for each well's production from the gas allocation meter #390-49-037. The gas production from the production equipment, VRU allocation meter, and the test gas meter will commingle and flow through Duke Energy CDP #74086-00 or if DCP unable to take the gas production, it will flow to the Devon's Point of Royalty Measurement #390-33-227. These meters will be calibrated on a regular basis per API, NMOCD and BLM specifications. The BLM and OCD will be notified of any future changes in the facilities.

### **Process and Flow Descriptions:**

The flow of produced fluids is shown in detail on the enclosed facility diagram, along with a description of each vessel and map which shows the lease boundaries, location of wells, facility, and gas sales meter. The proposed commingling is appropriate based on the BLM's guidance in IM 2013-152. The proposed commingling will maximize the ultimate recovery of oil and/or gas from the federal leases and will reduce environmental impacts by minimizing surface disturbance and emissions. The proposed commingling will reduce operating expenses, as well as, not adversely affect federal royalty income, production accountability, or the distribution of royalty.