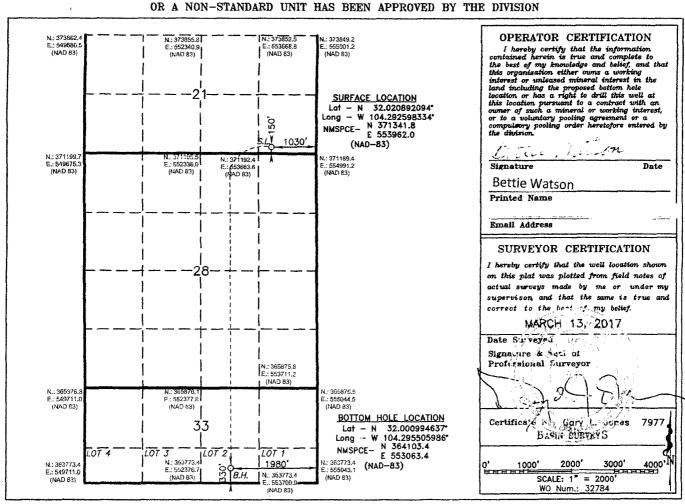

## State of New Mexico Energy, Minerals and Natural Resources Department

Form C-102 Revised August 1, 2011

Submit one copy to appropriate
District Office

## OIL CONSERVATION DIVISION 1226 South St. Francis Dr.

1226 South St. Francis Dr. Santa Fe, New Mexico 87505

WELL LOCATION AND ACREAGE DEDICATION PLAT

Pool Code

C AMENDED REPORT

| API                                                          | Number  |                             | J                      | Poor Code | +             | Pool Name         |               |                |             | Pool Name |  |  |
|--------------------------------------------------------------|---------|-----------------------------|------------------------|-----------|---------------|-------------------|---------------|----------------|-------------|-----------|--|--|
| 30-015                                                       | -436    | 687                         | 64                     | 010       |               | Welch Bone Spring |               |                | 9           |           |  |  |
| Property (                                                   | Code    | Prope                       |                        |           |               | orty Name         |               |                | Well Number |           |  |  |
| 3/60                                                         | 72      | COTTONWOOD 28-33 FEDERAL 3H |                        |           |               |                   |               |                |             |           |  |  |
| OGRID No                                                     | D.      | Operator Name               |                        |           |               |                   |               | Elevation      |             |           |  |  |
| 157                                                          | 42      |                             | NEARBURG PRODUCING CO. |           |               |                   |               | 3391'          |             |           |  |  |
| Surface Location                                             |         |                             |                        |           |               |                   |               |                |             |           |  |  |
| UL or lot No.                                                | Section | Township                    | Range                  | Lot Idn   | FEET from the | North/South line  | FEET from the | East/West Line | County      |           |  |  |
| Р                                                            | 21      | 26 S                        | 26 E                   |           | 150           | SOUTH             | 1030          | EAST           | EDDY        |           |  |  |
| Bottom Hole Location If Different From Surface               |         |                             |                        |           |               |                   |               |                |             |           |  |  |
| UL or lot No.                                                | Section | Township                    | Range                  | Lot Idn   | FEET from the | North/South line  | FEET from the | East/West Line | County      |           |  |  |
| LOT 2                                                        | 33      | 26 S                        | 26 E                   |           | 330           | SOUTH             | 1980          | EAST           | EDDY        |           |  |  |
| Dedicated Acres Joint or Infill Consolidation Code Order No. |         |                             |                        |           |               |                   |               |                |             |           |  |  |
|                                                              |         | •                           |                        | i         |               |                   |               |                |             |           |  |  |
|                                                              | 1       |                             |                        |           |               |                   |               |                |             |           |  |  |

## NO ALLOWABLE WILL BE ASSIGNED TO THIS COMPLETION UNTIL ALL INTERESTS HAVE BEEN CONSOLIDATED OR A NON-STANDARD UNIT HAS BEEN APPROVED BY THE DIVISION