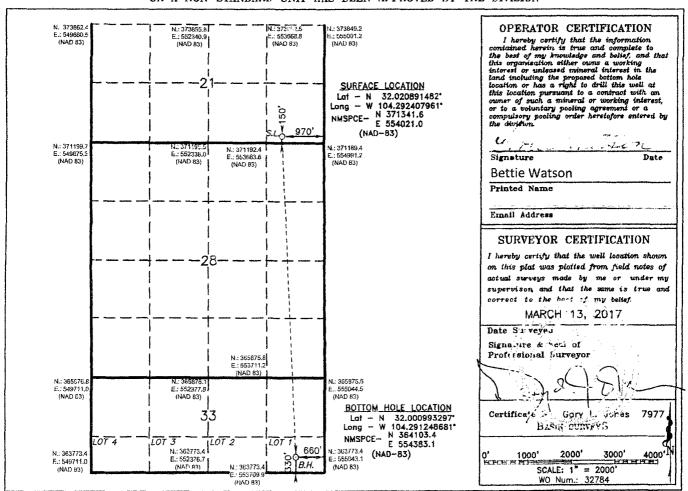

## OIL CONSERVATION DIVISION

1226 South St. Francis Dr. Santa Fe, New Mexico 87505

C AMENDED REPORT

DISTRICT IV 1226 S. St. Francis Dr., Santa Fe. NM 87505 Phone (605) 476-3480 Pex: (505) 476-3462

WELL LOCATION AND ACREAGE DEDICATION PLAT API Number Pool Code 30-015-43690 64010 Property Code Well Number Property Name 016070 COTTONWOOD 28-33 FEDERAL **4H** OGRID No Operator Name Elevation 5740 3391 NEARBURG PRODUCING CO.

#### Surface Location

| UL or lot No. | Section | Township | Range | Lot Idn | FERT from the | North/South line | FEET from the | East/West Line | County |
|---------------|---------|----------|-------|---------|---------------|------------------|---------------|----------------|--------|
| P             | 21      | 26 S     | 26 E  |         | 150           | SOUTH            | 970           | EAST           | EDDY   |

#### Bottom Hole Location If Different From Surface

| UL or lot No.                                                      | Section | Township | Range | Lot Idn | FEET from the | North/South line | PEET from the | East/West Line | County |
|--------------------------------------------------------------------|---------|----------|-------|---------|---------------|------------------|---------------|----------------|--------|
| LOT 1                                                              | 33      | 26 S     | 26 E  |         | 330           | SOUTH            | 660           | EAST           | EDDY   |
| Dedicated Acres   Joint or Infill   Consolidation Code   Order No. |         |          |       |         |               |                  |               |                |        |
|                                                                    |         |          |       |         |               |                  |               |                |        |