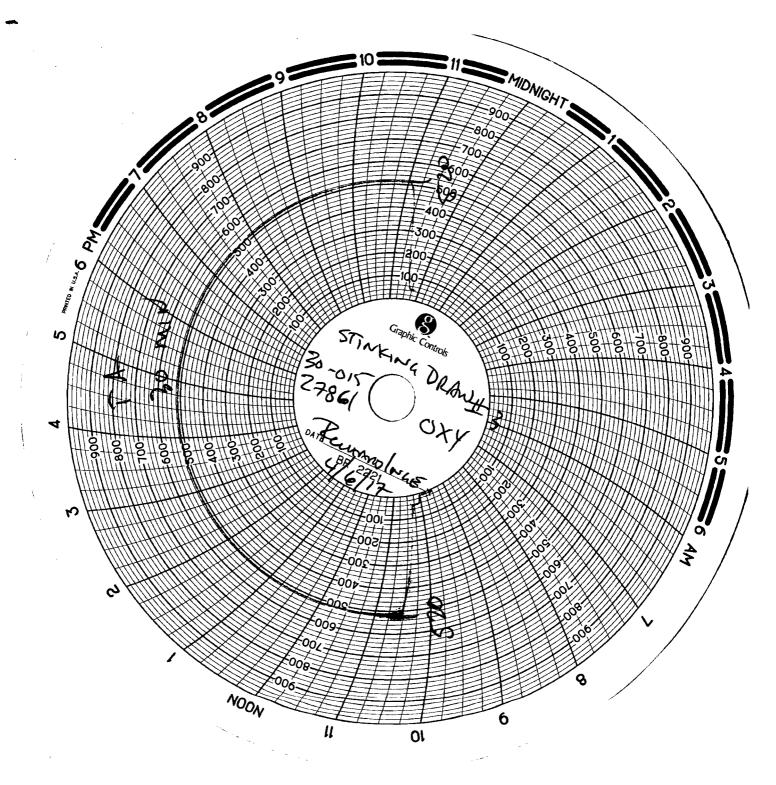

| Submit 1 Copy To Appropriate District Office                                                                                                                             | State of New                           | Mexico                       | Form C-103                                                |
|--------------------------------------------------------------------------------------------------------------------------------------------------------------------------|----------------------------------------|------------------------------|-----------------------------------------------------------|
| District I – (575) 393-6161                                                                                                                                              | Energy, Minerals and Natural Resources |                              | Revised July 18, 2013 WELL API NO.                        |
| 1625 N. French Dr., Hobbs, NM 88240 OL CONSERVATION District II - (575) 748-1283                                                                                         |                                        |                              | 30-015-27861                                              |
| 811 S. First St., Artesia, NM 88210 ARTON SERVATION DIVISION                                                                                                             |                                        |                              | 5. Indicate Type of Lease                                 |
| 1000 Rio Brazos Rd., Aztec, NM 87410                                                                                                                                     |                                        | STATE FEE                    |                                                           |
| 1330 0 0 5 5 7 7 7 7 7 7 7 7 7 7 7 7 7 7 7                                                                                                                               |                                        | 6. State Oil & Gas Lease No. |                                                           |
| 87505  SUNDRY NOTICES AND REPORTS ON WELLS                                                                                                                               |                                        |                              | E-1069 7. Lease Name or Unit Agreement Name               |
| (DO NOT USE THIS FORM FOR PROPOSALS TO DRILL OR TO DEEPEN OR PLUG BACK TO A DIFFERENT RESERVOIR. USE "APPLICATION FOR PERMIT" (FORM C-101) FOR SUCH                      |                                        |                              | Stinking Draw                                             |
| PROPOSALS.)  1. Type of Well: Oil Well  Gas Well  Other                                                                                                                  |                                        |                              | 8. Well Number 3                                          |
| 2. Name of Operator                                                                                                                                                      |                                        |                              | 9. OGRID Number                                           |
| OXY USA WTP Limited Partnership                                                                                                                                          |                                        |                              | 192463                                                    |
| 3. Address of Operator P.O. Box 50250 Midland, TX 79710                                                                                                                  |                                        |                              | 10. Pool name or Wildcat Vasser Waw , S. U.S. Penn (Ussa) |
| 4. Well Location                                                                                                                                                         |                                        |                              | I vagger waw ( ), up. (env) (rose)                        |
| Unit Letter 4: 990 feet from the North line and 990 feet from the West line                                                                                              |                                        |                              |                                                           |
| Section 36 Township 20 /2 S Range 23 E                                                                                                                                   |                                        | NMPM County Edy              |                                                           |
| 11. Elevation (Show whether DR, RKB, RT, GR, etc.)                                                                                                                       |                                        |                              |                                                           |
| 3652'                                                                                                                                                                    |                                        |                              |                                                           |
| 12. Check Apr                                                                                                                                                            | propriate Box to Indicat               | e Nature of Notice           | Report or Other Data                                      |
| • •                                                                                                                                                                      | •                                      | 1                            | •                                                         |
|                                                                                                                                                                          |                                        |                              | SSEQUENT REPORT OF:                                       |
| PERFORM REMEDIAL WORK  PLUG AND ABANDON  REMEDIAL WOR  TEMPORARILY ABANDON  CHANGE PLANS  COMMENCE DR                                                                    |                                        | —                            |                                                           |
|                                                                                                                                                                          | MULTIPLE COMPL                         | CASING/CEMEN                 | <del>_</del>                                              |
| DOWNHOLE COMMINGLE                                                                                                                                                       | _                                      |                              | _                                                         |
| CLOSED-LOOP SYSTEM                                                                                                                                                       | ·                                      | OTHER TIME                   | A STATE OF                                                |
| OTHER: OTHER: WExtension   MIT   13. Describe proposed or completed operations. (Clearly state all pertinent details, and give pertinent dates, including estimated date |                                        |                              |                                                           |
| of starting any proposed work). SEE RULE 19.15.7.14 NMAC. For Multiple Completions: Attach wellbore diagram of                                                           |                                        |                              |                                                           |
| proposed completion or recompletion.                                                                                                                                     |                                        |                              |                                                           |
| TD 0000/ DDTD 7050/ D ( 7406 7756/ GDD 7005/                                                                                                                             |                                        |                              |                                                           |
| TD-8000' PBTD-7350' Perfs-7436-7756' CIBP-7385'                                                                                                                          |                                        |                              |                                                           |
| OXY USA WTP LP respectfully requests to extend the Temporarily Abandon Status Approval. This well is                                                                     |                                        |                              |                                                           |
| currently being evaluated for possible future recompletion.                                                                                                              |                                        |                              |                                                           |
|                                                                                                                                                                          |                                        |                              |                                                           |
| <ol> <li>Notified NMOCD of casing integrity test 24hrs in advance.</li> </ol>                                                                                            |                                        |                              |                                                           |
| 2. RU pump truck 4/6/17, circulate well with treated water, pressure test casing to 520# for 30                                                                          |                                        |                              |                                                           |
| min. Witnessed                                                                                                                                                           | by Richard Inge-NMOCD.                 |                              |                                                           |
|                                                                                                                                                                          |                                        | I                            | emporary Anabdopea StatusApproved                         |
|                                                                                                                                                                          |                                        |                              | <del> </del>                                              |
| Spud Date:                                                                                                                                                               | Rig Release                            | e Date:                      | Until 7/1/2020                                            |
| <u> </u>                                                                                                                                                                 |                                        |                              | 11. = 00.0 7/./-                                          |
| -                                                                                                                                                                        |                                        |                              | LAST PRED 7/1/2010                                        |
| I hereby certify that the information abo                                                                                                                                | ve is true and complete to the         | ne best of my knowledg       | e and belief.                                             |
|                                                                                                                                                                          |                                        |                              |                                                           |
| SIGNATURE fw 8/21                                                                                                                                                        | TITLE                                  | Sr. Regulatory Adviso        | DATE 4(27(17                                              |
| Type or print nameDavid Stewart                                                                                                                                          | E-mail addre                           | ess: <u>david stewart@</u>   | ©oxy.com PHONE: 432-685-5717                              |
| For State Use Only                                                                                                                                                       |                                        |                              |                                                           |
| APPROVED BY: PLUTARO /                                                                                                                                                   | ICE TITLE                              | COMPLIANCES A                | RUP. DATE do/12                                           |
| Conditions of Approval (if any):                                                                                                                                         | TILE C                                 | on your                      | DATE OF THE                                               |