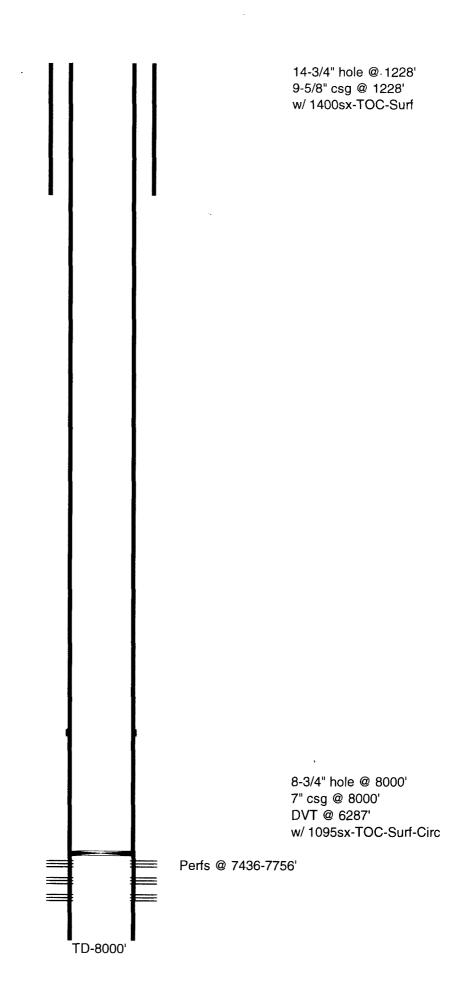

| Submit 1 Copy To Appropriate District Office                                                                                                                             | State of New                           | Mexico                       | Form C-103                                                |
|--------------------------------------------------------------------------------------------------------------------------------------------------------------------------|----------------------------------------|------------------------------|-----------------------------------------------------------|
| District I – (575) 393-6161                                                                                                                                              | Energy, Minerals and Natural Resources |                              | Revised July 18, 2013 WELL API NO.                        |
| 1625 N. French Dr., Hobbs, NM 88240 OL CONSERVATION District II - (575) 748-1283                                                                                         |                                        |                              | 30-015-27861                                              |
| 811 S. First St., Artesia, NM 88210 ARTON SERVATION DIVISION                                                                                                             |                                        |                              | 5. Indicate Type of Lease                                 |
| 1000 Rio Brazos Rd., Aztec, NM 87410                                                                                                                                     |                                        | STATE FEE                    |                                                           |
| 1330 0 0 5 5 7 7 7 7 7 7 7 7 7 7 7 7 7 7 7                                                                                                                               |                                        | 6. State Oil & Gas Lease No. |                                                           |
| 87505  SUNDRY NOTICES AND REPORTS ON WELLS                                                                                                                               |                                        |                              | E-1069 7. Lease Name or Unit Agreement Name               |
| (DO NOT USE THIS FORM FOR PROPOSALS TO DRILL OR TO DEEPEN OR PLUG BACK TO A DIFFERENT RESERVOIR. USE "APPLICATION FOR PERMIT" (FORM C-101) FOR SUCH                      |                                        |                              | Stinking Draw                                             |
| PROPOSALS.)  1. Type of Well: Oil Well  Gas Well  Other                                                                                                                  |                                        |                              | 8. Well Number 3                                          |
| 2. Name of Operator                                                                                                                                                      |                                        |                              | 9. OGRID Number                                           |
| OXY USA WTP Limited Partnership                                                                                                                                          |                                        |                              | 192463                                                    |
| 3. Address of Operator P.O. Box 50250 Midland, TX 79710                                                                                                                  |                                        |                              | 10. Pool name or Wildcat Vasser Waw , S. U.S. Penn (Ussa) |
| 4. Well Location                                                                                                                                                         |                                        |                              | I vagger waw ( ), up. (env) (rose)                        |
| Unit Letter 4: 990 feet from the North line and 990 feet from the West line                                                                                              |                                        |                              |                                                           |
| Section 36 Township 20 /2 S Range 23 E                                                                                                                                   |                                        | NMPM County Edy              |                                                           |
| 11. Elevation (Show whether DR, RKB, RT, GR, etc.)                                                                                                                       |                                        |                              |                                                           |
| 3652'                                                                                                                                                                    |                                        |                              |                                                           |
| 12. Check Apr                                                                                                                                                            | propriate Box to Indicat               | e Nature of Notice           | Report or Other Data                                      |
| • •                                                                                                                                                                      | •                                      | 1                            | •                                                         |
|                                                                                                                                                                          |                                        |                              | SSEQUENT REPORT OF:                                       |
| PERFORM REMEDIAL WORK  PLUG AND ABANDON  REMEDIAL WOR  TEMPORARILY ABANDON  CHANGE PLANS  COMMENCE DR                                                                    |                                        | —                            |                                                           |
|                                                                                                                                                                          | MULTIPLE COMPL                         | CASING/CEMEN                 | <del>_</del>                                              |
| DOWNHOLE COMMINGLE                                                                                                                                                       | _                                      |                              | _                                                         |
| CLOSED-LOOP SYSTEM                                                                                                                                                       | ·                                      | OTHER TIME                   | A STATE OF                                                |
| OTHER: OTHER: WExtension   MIT   13. Describe proposed or completed operations. (Clearly state all pertinent details, and give pertinent dates, including estimated date |                                        |                              |                                                           |
| of starting any proposed work). SEE RULE 19.15.7.14 NMAC. For Multiple Completions: Attach wellbore diagram of                                                           |                                        |                              |                                                           |
| proposed completion or recompletion.                                                                                                                                     |                                        |                              |                                                           |
| TD 0000/ DDTD 7050/ D ( 7406 7756/ GDD 7005/                                                                                                                             |                                        |                              |                                                           |
| TD-8000' PBTD-7350' Perfs-7436-7756' CIBP-7385'                                                                                                                          |                                        |                              |                                                           |
| OXY USA WTP LP respectfully requests to extend the Temporarily Abandon Status Approval. This well is                                                                     |                                        |                              |                                                           |
| currently being evaluated for possible future recompletion.                                                                                                              |                                        |                              |                                                           |
|                                                                                                                                                                          |                                        |                              |                                                           |
| <ol> <li>Notified NMOCD of casing integrity test 24hrs in advance.</li> </ol>                                                                                            |                                        |                              |                                                           |
| 2. RU pump truck 4/6/17, circulate well with treated water, pressure test casing to 520# for 30                                                                          |                                        |                              |                                                           |
| min. Witnessed                                                                                                                                                           | by Richard Inge-NMOCD.                 |                              |                                                           |
|                                                                                                                                                                          |                                        | I                            | emporary Anabdopea StatusApproved                         |
|                                                                                                                                                                          |                                        |                              | <del> </del>                                              |
| Spud Date:                                                                                                                                                               | Rig Release                            | e Date:                      | Until 7/1/2020                                            |
| <u> </u>                                                                                                                                                                 |                                        |                              | 11. = 00.0 7/./-                                          |
| -                                                                                                                                                                        |                                        |                              | LAST PRED 7/1/2010                                        |
| I hereby certify that the information abo                                                                                                                                | ve is true and complete to the         | ne best of my knowledg       | e and belief.                                             |
|                                                                                                                                                                          |                                        |                              |                                                           |
| SIGNATURE fw 8/21                                                                                                                                                        | TITLE                                  | Sr. Regulatory Adviso        | DATE 4(27(17                                              |
| Type or print nameDavid Stewart                                                                                                                                          | E-mail addre                           | ess: <u>david stewart@</u>   | ©oxy.com PHONE: 432-685-5717                              |
| For State Use Only                                                                                                                                                       |                                        |                              |                                                           |
| APPROVED BY: PLUTARO /                                                                                                                                                   | ICE TITLE                              | COMPLIANCES A                | RUP. DATE do/12                                           |
| Conditions of Approval (if any):                                                                                                                                         | TILE C                                 | on your                      | DATE OF THE                                               |

OXY USA WTP LP - Current Stinking Draw #3 API No. 30-015-27861

CIBP @ 7385' w/ 35' cmt to 7350'

PB-7912'