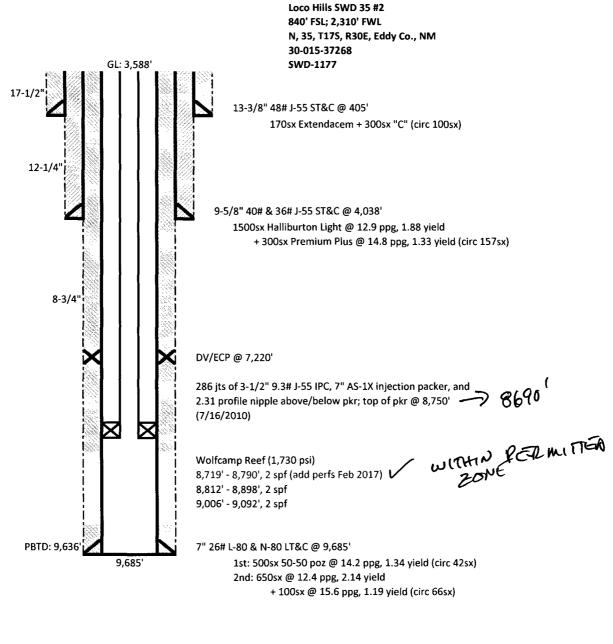

Loco Hills SWD 35 #2 – Add Perfs & Acidize (AFE# 00) 840' FSL; 2,310' FWL Unit N, Sect 35, T17S, R30E, Eddy Co., NM API# 30-015-37268 SWD - 1177

### Objective

The Loco Hills SWD 35 #2 is shut in due to an apparent leaking packer or hole in tubing; the casing pressure and tubing pressure are equalized at 1,200 psig. We will move in a workover rig and repair this well to return to injection. As part of this repair, we will also add 71' of new perforations (8,719' to 8,790') within the permitted disposal interval as well as re-perforate the existing perforated interval (8,812' – 8,898'; 9,006' – 9,092').

### Well Data

Injection Formation: Wolfcamp Reef Current Injection Interval: 8,812' – 8,898'; 9,006' – 9,092' Current Packer Depth: 8,750' Interval to be added: 8,719' – 8,790' @ 2 SPF Completion Type: Cased hole; perforated MD/PBTD: 9,636' DV/ECP: 7,220' BHT: 140F est. Current Status: Active; Injecting

#### **Pipe Data**

<u>7" 26# L80 LTC</u> Nom ID=6.276"; Drift ID=6.151"; Capacity=0.0382 BPF Burst=7,240 psi (5,792 psi @ 80%); Collapse=5,410 psi (4,328 psi @ 80%) <u>3-1/2" 9.3# J55 IPC</u> Nom ID=2.992"; Drift ID=2.867"; Capacity=0.00870 BPF Burst=6,980 psi (5,584 psi @ 80%); Collapse=7,400 psi (5,920 psi @ 80%); Tensile=142,460 psi Annular Capacity 7" x 3-1/2" =0.0264 BPF <u>2-7/8" 6.5# L-80 (workstring)</u> Nom ID=2.441"; Drift ID=2.347"; Capacity=0.00579 BPF Burst=10,570 psi (8,456 psi @ 80%); Collapse=11,170 psi (8,936 psi @ 80%); Tensile=145,000 psi Annular Capacity 7" x 2-7/8" =0.0302 BPF

# **Cement Data**

<u>9-5/8" 40# J55 LTC @ 4,038'</u> 1<sup>st</sup>: 1500sx Halliburton Lt @ 12.9 ppg, 1.88 yield + 300sx Premium Plus @ 14.8 ppg, 1.33 yield (circ 157sx) <u>7" 26# L80 LTC @ 9,685'</u> - (DV/ECP @ 7,220') 1<sup>st</sup>: 500sx 50/50 poz @ 14.2 ppg, 1.34 yield (circ 42sx) 2<sup>nd</sup>: 650sx @ 12.4 ppg, 2.14 yield + 100sx @ 15.6 ppg, 1.19 yield (circ 66sx)