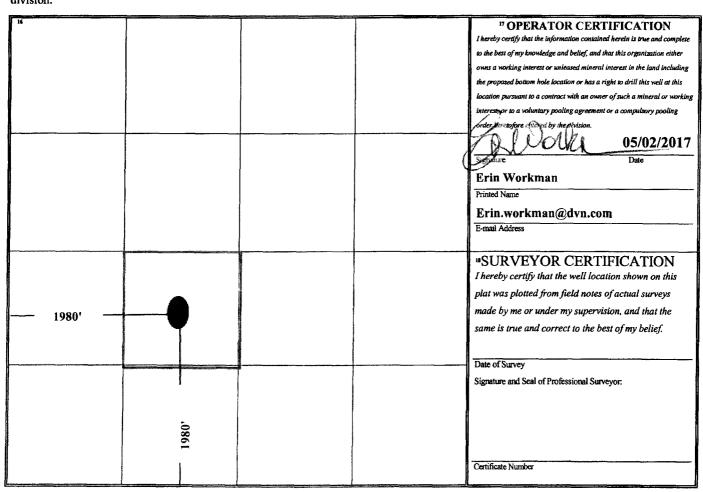

## WELL LOCATION AND ACREAGE DEDICATION PLAT

| <sup>1</sup> API Number<br>30-015-32663 | <sup>2</sup> Pool Code<br>98199 | PARKWAY; BONE SPR                  | ung, west        |  |
|-----------------------------------------|---------------------------------|------------------------------------|------------------|--|
| <sup>4</sup> Property Code<br>302236    |                                 | <sup>5</sup> Property Name PARKWAY |                  |  |
| <sup>7</sup> OGRID No. 6137             | •                               | erator Name<br>PRODUCTION CO., LP  | 'Elevation 3317' |  |

Surface Location

|                    |              |               |                  |               | Duriace D     | Oction           |               |                |             |
|--------------------|--------------|---------------|------------------|---------------|---------------|------------------|---------------|----------------|-------------|
| UL or lot no.      | Section      | Township      | Range            | Lot Idn       | Feet from the | North/South line | Feet from the | East/West line | County      |
| K                  | 21           | <b>19S</b>    | 29E              |               | 1980          | SOUTH            | 1980          | WEST           | <b>EDDY</b> |
|                    |              |               | " Bott           | om Hole       | Location If   | Different From   | Surface       |                |             |
| UL or lot no.      | Section      | Township      | Range            | Lot Idn       | Feet from the | North/South line | Feet from the | East/West line | County      |
| 12 Dedicated Acres | i 13 Joint o | r Infill 14 C | Consolidation Co | ode   15 Orde | r No.         |                  |               |                |             |
| 40                 |              |               |                  | }             | R             | -14188           |               |                |             |