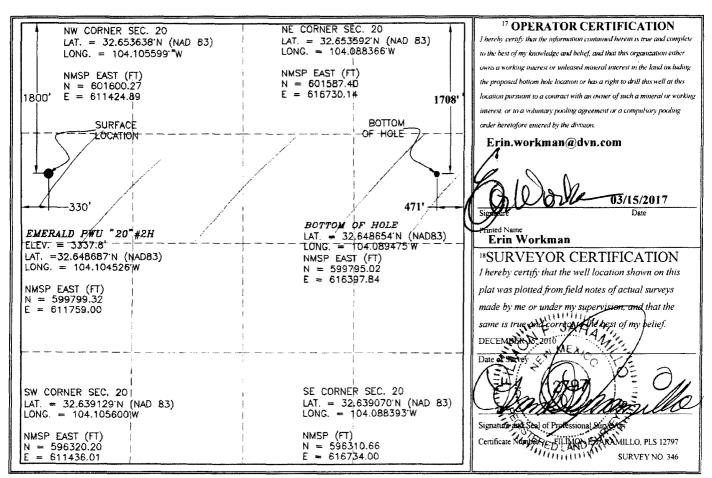

## WELL LOCATION AND ACREAGE DEDICATION PLAT

Santa Fe. NM 87505

| <sup>1</sup> API Number<br><b>30-015-38421</b> | <sup>2</sup> Pool Code<br><b>98199</b> | PARKWAY; BONE SPRING, WEST            |                                  |  |
|------------------------------------------------|----------------------------------------|---------------------------------------|----------------------------------|--|
| <sup>4</sup> Property Code<br>38436            | ЕМЕІ                                   | <sup>6</sup> Well Number<br>2H        |                                  |  |
| <sup>7</sup> OGRID No.<br>6137                 | DEVON ENERGY P                         | Operator Name RODUCTION COMPANY, L.P. | <sup>9</sup> Elevation<br>3337.8 |  |

<sup>10</sup> Surface Location

| UL or lot no.      | Section<br>20         | Township<br>19 S | Range<br>29 E | Lot Idn    | Feet from the 1800 | North/South line NORTH | Feet from the 330 | East/West line<br>WEST | County<br>EDDY |
|--------------------|-----------------------|------------------|---------------|------------|--------------------|------------------------|-------------------|------------------------|----------------|
| L                  | 20                    | 17.3             |               | ttom Ho    |                    | f Different From       |                   | WEST                   | EDD1           |
| UL or lot no.      | Section               | Township         | Range         | Lot Idn    | Feet from the      | North/South line       | Feet from the     | East/West line         | County         |
| Н                  | 20                    | 19 S             | 29 E          |            | 1708               | NORTH                  | 471               | EAST                   | EDDY           |
| 12 Dedicated Acres | <sup>13</sup> Joint o | r Infill 14 C    | onsolidation  | Code 15 Or | der No.            |                        |                   |                        |                |
| 160                |                       |                  |               |            | R 141              | 188                    |                   |                        |                |