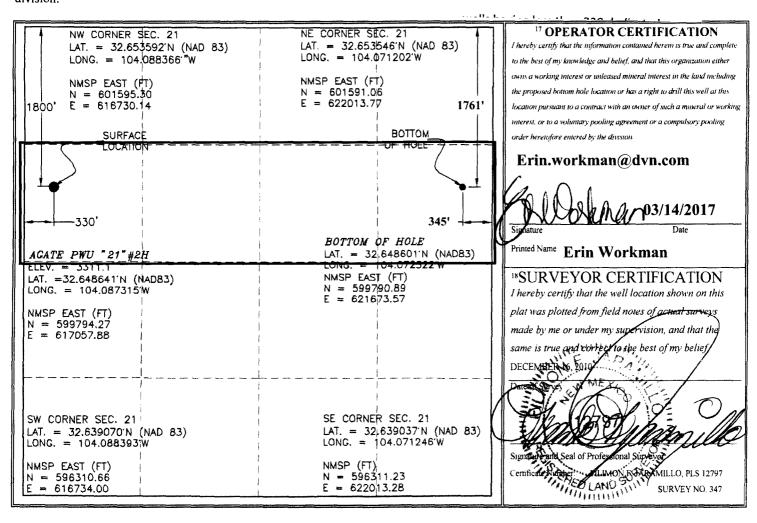

## WELL LOCATION AND ACREAGE DEDICATION PLAT

| <sup>1</sup> API Number 30-015-38   |                                              | <sup>2</sup> Pool Code<br>98199 | NG, WEST               |  |  |  |  |
|-------------------------------------|----------------------------------------------|---------------------------------|------------------------|--|--|--|--|
| <sup>4</sup> Property Code<br>38432 |                                              | S Property Name AGATE PWU "21"  |                        |  |  |  |  |
| OGRID No.                           |                                              | * Op                            | <sup>9</sup> Elevation |  |  |  |  |
| 6137                                | DEVON ENERGY PRODUCTION COMPANY, L.P. 3311.1 |                                 |                        |  |  |  |  |

<sup>10</sup> Surface Location

| UL or lot no. | Section | Township | Range | Lot Idn | Feet from the | North/South line | Feet from the | East/West line | County |
|---------------|---------|----------|-------|---------|---------------|------------------|---------------|----------------|--------|
| E             | 21      | 19 S     | 29 E  |         | 1800          | NORTH            | 330           | WEST           | EDDY   |

11 Bottom Hole Location If Different From Surface

| Bottom froit Execution in Difficient from Surface                                                             |         |          |       |         |                                                    |                  |               |                |         |
|---------------------------------------------------------------------------------------------------------------|---------|----------|-------|---------|----------------------------------------------------|------------------|---------------|----------------|---------|
| UL or lot no.                                                                                                 | Section | Township | Range | Lot Idn | Feet from the                                      | North/South line | Feet from the | East/West line | County  |
| н                                                                                                             | 21      | 19 S     | 29 E  |         | 1761                                               | NORTH            | 345           | EAST           | EDDY    |
| 12 Dedicated Acres 13 Joint or Infill 14 Consolidation Code 15 Order No Well's naving less than 320 dedicated |         |          |       |         |                                                    |                  |               |                |         |
| 160                                                                                                           |         | 1        |       |         | R-14188 acres may increase spacing to the standard |                  |               |                | tandard |
| 320-acre spacing by filing application to                                                                     |         |          |       |         |                                                    | ation to         |               |                |         |