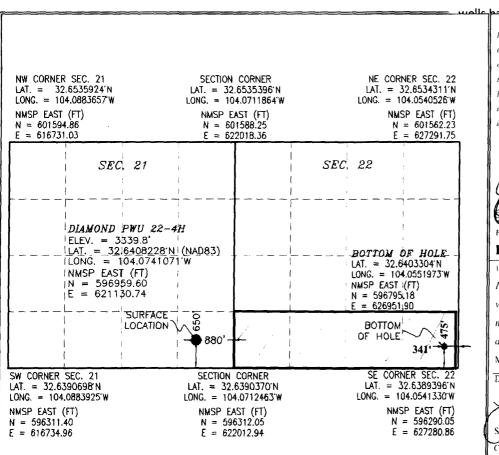

## WELL LOCATION AND ACREAGE DEDICATION PLAT

| 30-015-400          |                |                                       |                  |  |  |  |
|---------------------|----------------|---------------------------------------|------------------|--|--|--|
| Property Code 38433 | DIA            | Property Name MOND PWU 22             | " Well Number 4H |  |  |  |
| OGRID No.           | DIA            | Operator Name                         |                  |  |  |  |
| 6137                | DEVON ENERGY P | DEVON ENERGY PRODUCTION COMPANY, L.P. |                  |  |  |  |

<sup>10</sup> Surface Location

| UL or lot no. | Section | Township | Range | Lot Idn | Feet from the | North/South line | Feet from the | East/West line | County |
|---------------|---------|----------|-------|---------|---------------|------------------|---------------|----------------|--------|
| P             | 21      | 19 S     | 29 E  |         | 650           | SOUTH            | 880           | EAST           | EDDY   |
| L             |         | <u> </u> |       |         |               |                  |               | L              |        |

| · · · · · · · · · · · · · · · · · · · |          | I #           |              | ,          |               | Different From   |                | E                   |                  |
|---------------------------------------|----------|---------------|--------------|------------|---------------|------------------|----------------|---------------------|------------------|
| CL or lot no.                         | Section  | Township      | Range        | Lot Idn    | Feet from the | North/South line | Feet from the  | East/West line      | County           |
| P                                     | 22       | 19 S          | 29 E         |            | 475           | SOUTH            | 341            | EAST                | EDDY             |
| Dedicated Acres                       | Joint of | r Infill 14 C | onsolidation | Code 15 Or | der No.       |                  | ~              | s man szo ueuro     |                  |
| 160                                   |          | ļ             |              | 1          | R-1418        | <b>38</b> ac     | res may increa | se spacing to the   | standard         |
|                                       |          |               |              |            |               | 32               | 20-acre 🚒 spa  | ing by filing appli | ication to $$ $$ |
|                                       |          |               |              |            | 1.5           | in               | crease spacing | as provided by Di   | vision           |