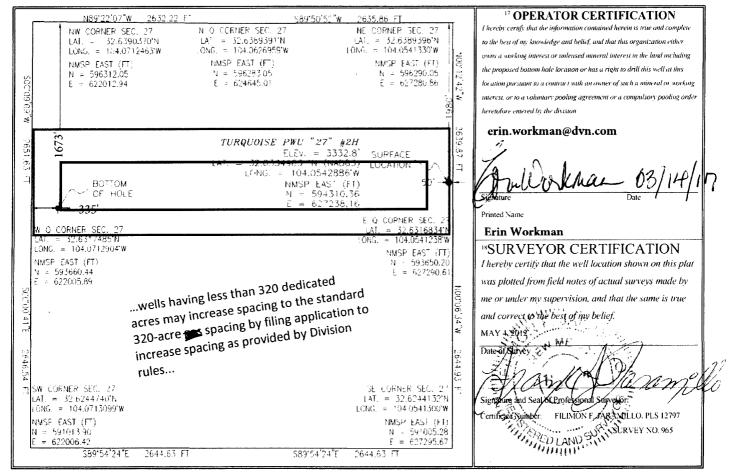

## WELL LOCATION AND ACREAGE DEDICATION PLAT

| API Number<br>30-015-40506 |   | <sup>2</sup> Pool Code<br>98199 | Pool Name Parkway; Bone Sprir | ıg, West      |  |  |  |
|----------------------------|---|---------------------------------|-------------------------------|---------------|--|--|--|
| Property Code              |   |                                 | operty Name                   | * Well Number |  |  |  |
| 38434                      |   | TURQUOISE PWU "27"              |                               |               |  |  |  |
| OGRID No.                  |   | •                               | perator Name                  | ' Elevation   |  |  |  |
| 6137                       | I | DEVON ENERGY PRO                | DDUCTION COMPANY, L.P.        | 3332.8        |  |  |  |

"Surface Location

| CL or lot no.                                    | Section | Township | Range | Lot Ida | Feet from the | North/South line | Feet from the | East/West line | County |
|--------------------------------------------------|---------|----------|-------|---------|---------------|------------------|---------------|----------------|--------|
| Н                                                | 27      | 19 S     | 29 E  |         | 1980          | NORTH            | 50            | EAST           | EDDY   |
| " Bottom Hole Location If Different From Surface |         |          |       |         |               |                  |               |                |        |
| CL or lot no.                                    | Section | Township | Range | Lot Idn | Feet from the | North/South line | Feet from the | East/West line | County |
| E                                                | 27      | 19 S     | 29 E  |         | 1673          | NORTH            | 335           | WEST           | EDDY   |

| E E             | 27          | 19 S     | 29 E          | Lot lan | 1673                | NORTH    | 335 | WEST | EDDY |
|-----------------|-------------|----------|---------------|---------|---------------------|----------|-----|------|------|
| Dedicated Acres | 13 Joint of | r Infill | Consolidation |         | rder No.<br>R-14188 | <u> </u> |     |      |      |