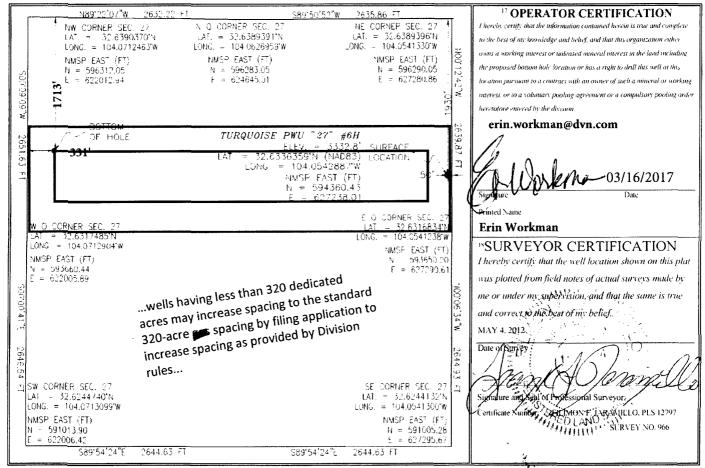

## WELL LOCATION AND ACREAGE DEDICATION PLAT

| API Number      | - Pool Code      | Pool Name                  |              |  |  |
|-----------------|------------------|----------------------------|--------------|--|--|
| 30-015-40507    | 98199            | Parkway; Bone Spring, West | , West       |  |  |
| 1 Property Code | `Proj            | perty Name                 | "Well Number |  |  |
| 38434           | TURQUO           | 6Н                         |              |  |  |
| OGRID No.       | <sup>3</sup> Ope | <sup>9</sup> Elevation     |              |  |  |
| 6137            | DEVON ENERGY PRO | DUCTION COMPANY, L.P.      | 3332.8       |  |  |

Surface Location

| Ul. or lot no. | Section 27 | Township<br>19 S | Range<br>29 E | Lot Idn | Feet from the 1930 | North/South line NORTH | Feet from the 50 | East/West line EAST | EDDY   |
|----------------|------------|------------------|---------------|---------|--------------------|------------------------|------------------|---------------------|--------|
|                |            |                  | п Вс          | ttom Ho | le Location It     | f Different Fron       | n Surface        |                     |        |
| UL or lot no.  | Section    | Township         | Range         | Lot ldn | Feet from the      | North/South line       | Feet from the    | East/West line      | County |
| E              | 27         | 19 S             | 29 E          |         | 1713               | NORTH                  | 331              | WEST                | EDDY   |

|                                                                          | El. or lot no. | Section<br>27 | Township<br>19 S | Range<br>29 E | l.ot ldn | Feet from the 1713 | North/South line NORTH | Feet from the 331 | East/West line WEST | County<br>EDDY |
|--------------------------------------------------------------------------|----------------|---------------|------------------|---------------|----------|--------------------|------------------------|-------------------|---------------------|----------------|
| 12 Dedicated Acres 12 Joint or Infill 12 Consolidation Code 18 Order No. |                |               |                  |               |          |                    |                        |                   |                     |                |
|                                                                          | 160            |               |                  |               | ]        | R-14188            |                        |                   |                     |                |

No allowable will be assigned to this completion until all interests have been consolidated or a non-standard unit has been approved by the division.

PP: 2001 FNL 22 FWL