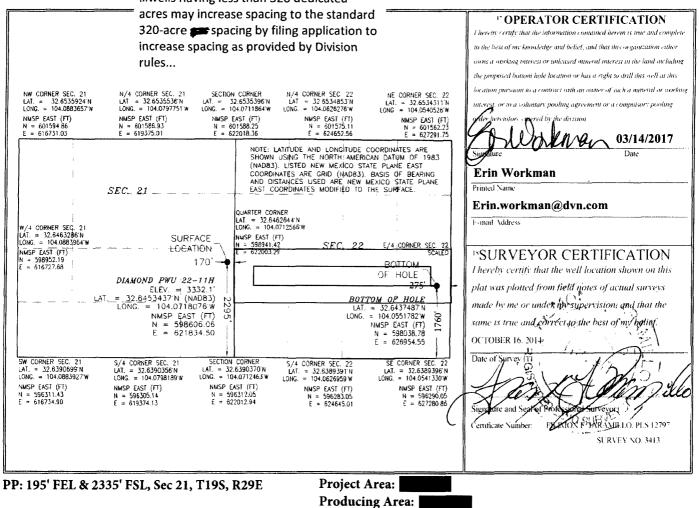

## WELL LOCATION AND ACREAGE DEDICATION PLAT <sup>1</sup> API Number Pool Code Pool Name 30-015-42809 98199 PARKWAY; BONE SPRING, WEST <sup>4</sup> Property Code **Property Name** Well Number **DIAMOND PWU 22** 38433 11H OGRID No. Operator Name 'Elevation 6137 DEVON ENERGY PRODUCTION COMPANY, L.P. 3332.1 " Surface Location UL. or lot no. Section Township Range Lot Idn Feet from the North/South line Feet from the East/West line County 19 S 29 E 2295 SOUTH EDDY Ĩ 21 170 EAST <sup>11</sup> Bottom Hole Location If Different From Surface

| UL or lot no.      | Section                                                                                                | Township | Range | Lot Idn | Feet from the | North/South line | Feet from the | East/West line | County |  |
|--------------------|--------------------------------------------------------------------------------------------------------|----------|-------|---------|---------------|------------------|---------------|----------------|--------|--|
| I                  | 22                                                                                                     | 19 S     | 29 E  |         | 1760          | SOUTH            | 275           | EAST           | EDDY   |  |
| 22 Dedicated Acres | Dedicated Acres <sup>13</sup> Joint or Infill <sup>14</sup> Consolidation Code <sup>15</sup> Order No. |          |       |         |               |                  |               |                |        |  |
| 160 R-14188        |                                                                                                        |          |       |         |               |                  |               |                |        |  |