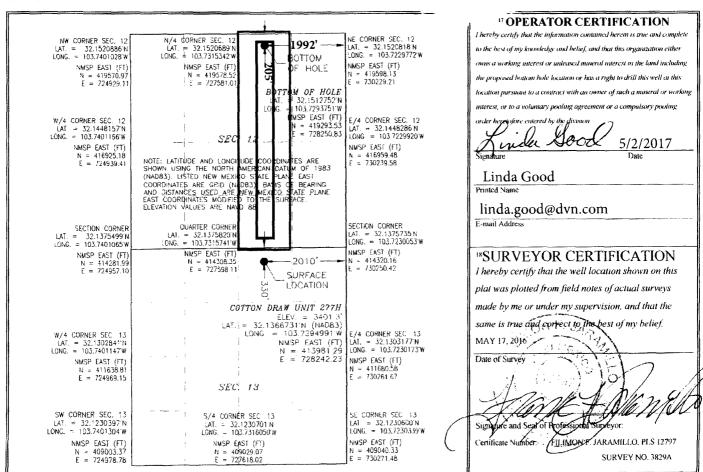

10 Surface Location

| UL or lot no.                                                | Section | Township | Range | Lot Idn | Feet from the | North/South line | Feet from the | East/West line | County |  |
|--------------------------------------------------------------|---------|----------|-------|---------|---------------|------------------|---------------|----------------|--------|--|
| В                                                            | 13      | 25 S     | 31 E  |         | 330           | NORTH            | 2010          | EAST           | EDDY   |  |
| <sup>11</sup> Bottom Hole Location If Different From Surface |         |          |       |         |               |                  |               |                |        |  |
| UL or lot no.                                                | Section | Township | Range | Lot Idn | Feet from the | North/South line | Feet from the | East/West line | County |  |
| _                                                            |         |          |       |         |               |                  |               |                |        |  |

| В                  | 12          | 25 S        | 31 E          |           | 205      | NORTH | 1992 | EAST | EDDY |
|--------------------|-------------|-------------|---------------|-----------|----------|-------|------|------|------|
| 12 Dedicated Acres | 13 Joint or | r Infill 14 | Consolidation | Code 15 O | rder No. |       |      |      |      |
| 160.00             |             |             |               |           |          |       |      |      |      |

No allowable will be assigned to this completion until all interests have been conso division.

a non-standard unit has been approved by the

Project Area:

PP: 450 FNL 2017 FEL, Sec 13-T25S-R31E

Producing Area: