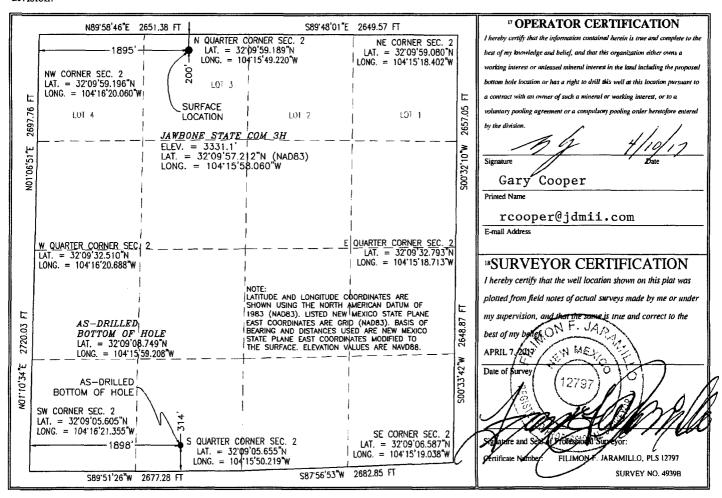

## WELL LOCATION AND ACREAGE DEDICATION PLAT

| · · · · · · · · · · · · · · · · · · · | ,                          |                                                    | <u> </u>      |
|---------------------------------------|----------------------------|----------------------------------------------------|---------------|
| ' API Number                          | <sup>2</sup> Pool Code     | <sup>3</sup> Pool Name COTTONWOOD DRAW;BONE SPRING |               |
| 30-015-43985                          | 97494                      |                                                    |               |
| <sup>4</sup> Property Code            | <sup>3</sup> Property Name |                                                    | * Well Number |
| 317153                                | JAWBONE STATE COM          |                                                    | 3Н            |
| <sup>7</sup> OGRID No.                | <sup>8</sup> Operator Name |                                                    | ° Elevation   |
| 15363                                 | MURCHISON OIL & GAS, INC.  |                                                    | 3331.1        |

Surface Location UL or lot no. Township Lot Idn Feet from the North/South line Feet from the East/West line County Section Range 3 2 25 S 26 E 200 NORTH 1895 WEST **EDDY** "Bottom Hole Location If Different From Surface UL or lot no. Township Range Lot Idn Feet from the North/South line Feet from the East/West line County Section **SOUTH** 1898 WEST 2 25 S 26 E **EDDY** N 314 12 Dedicated Acres <sup>3</sup> Joint or Infill Consolidation Code Order No. 160