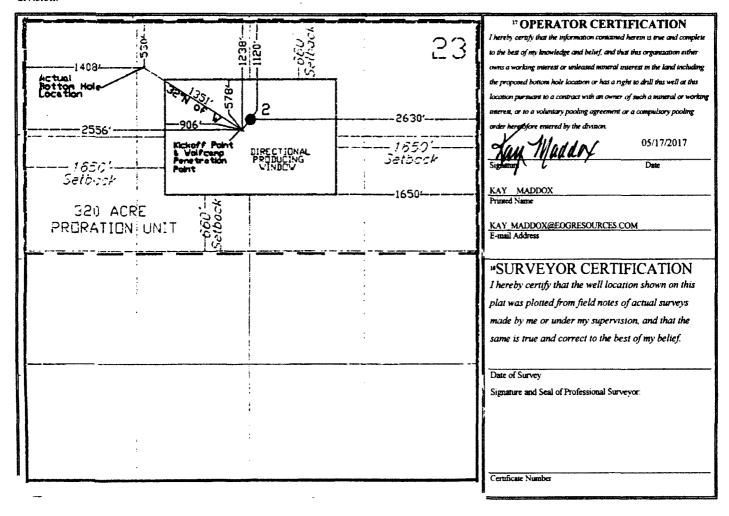

## WELL LOCATION AND ACREAGE DEDICATION PLAT

| <sup>1</sup> API Number    | <sup>2</sup> Pool Code     | <sup>3</sup> Pool Name |              |  |  |
|----------------------------|----------------------------|------------------------|--------------|--|--|
| 30-015-29307               | 98220                      | PURPLE SAGE; WOLFCAMP  |              |  |  |
| <sup>4</sup> Property Code | <sup>5</sup> Property Na   | œe .                   | 'Well Number |  |  |
| 14828                      | EL PASO 23 FE              | 2                      |              |  |  |
| OGRID No.                  | <sup>6</sup> Operator Na   | Elevation              |              |  |  |
| 7377                       | EOG RESOURCES INC 3101' GI |                        |              |  |  |

Surface Location

| UL or lot no.       | Section | Township | Range | Lot ldn | Feet from the | North/South line | Feet from the | East/West line | County |
|---------------------|---------|----------|-------|---------|---------------|------------------|---------------|----------------|--------|
| В                   | 23      | 26S      | 30E   |         | 1120          | NORTH            | 2630          | EAST           | EDDY   |
| D TILL TONION D O C |         |          |       |         |               |                  |               | ·              |        |

Bottom Hole Location If Different From Surface

| Dottom Hole Execution if Different Holl Surface            |         |          |       |            |               |                  |               |                |        |
|------------------------------------------------------------|---------|----------|-------|------------|---------------|------------------|---------------|----------------|--------|
| UL or lot no                                               | Section | Township | Range | Lot ldn    | Feet from the | North/South line | Feet from the | East/West line | County |
| C                                                          | 23      | 26S      | 30E   |            | 530           | NORTH            | 1408          | WEST           | EDDY   |
| 12 Dedicated Acres 13 Joint or Infil 14 Consolidation Code |         |          |       | Code 15 Or | der No.       |                  |               |                |        |
| 320                                                        |         |          |       |            |               |                  |               |                |        |