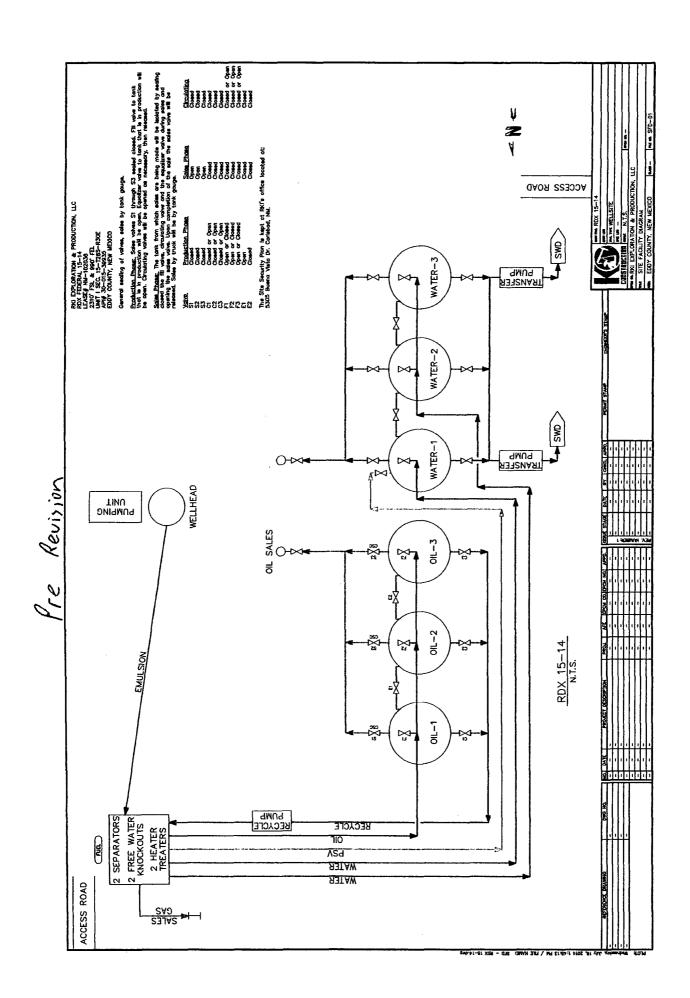

| abaridoried wei                                                                                                                                                                                                                                                                   | i. Use loriii 3 lou-3 (AP                                                                           | D) for such p                         | proposais.                                  |                                                                     |                                                                                         |                                                                     |  |
|-----------------------------------------------------------------------------------------------------------------------------------------------------------------------------------------------------------------------------------------------------------------------------------|-----------------------------------------------------------------------------------------------------|---------------------------------------|---------------------------------------------|---------------------------------------------------------------------|-----------------------------------------------------------------------------------------|---------------------------------------------------------------------|--|
| SUBMIT IN TRIPLICATE - Other instructions on page CONSERVATIO                                                                                                                                                                                                                     |                                                                                                     |                                       |                                             |                                                                     | 7. If Unit or CA/Agreement, Name and/or No. MultipleSee Attached                        |                                                                     |  |
| Type of Well                                                                                                                                                                                                                                                                      |                                                                                                     |                                       | MAY 112                                     | 017                                                                 | 8. Well Name and No.<br>MultipleSee Attac                                               | ched                                                                |  |
| 2. Name of Operator RKI EXPLORATION & PROD LLC  Contact: ASHLEE FECHINO E-Mail: ashlee.fechino@wpxenergy.com                                                                                                                                                                      |                                                                                                     |                                       |                                             | n                                                                   | 9. API Well No.<br>MultipleSee At                                                       | ached                                                               |  |
| 3a. Address<br>3500 ONE WILLIAMS CENTE<br>TULSA, OK 74172                                                                                                                                                                                                                         |                                                                                                     | . (include area code)                 | <u> </u>                                    | 10. Field and Pool or Exploratory Area BRUSHY DRAW-WOLFCAMP UNKNOWN |                                                                                         |                                                                     |  |
| 4. Location of Well (Footage, Sec., T.                                                                                                                                                                                                                                            | 11. County or Parish, State                                                                         |                                       |                                             |                                                                     |                                                                                         |                                                                     |  |
| MultipleSee Attached                                                                                                                                                                                                                                                              |                                                                                                     |                                       |                                             |                                                                     | EDDY COUNTY                                                                             | , NM                                                                |  |
| 12. CHECK THE AF                                                                                                                                                                                                                                                                  | PROPRIATE BOX(ES)                                                                                   | TO INDICA                             | TE NATURE O                                 | NOTICE                                                              | , REPORT, OR OTH                                                                        | ER DATA                                                             |  |
| TYPE OF SUBMISSION                                                                                                                                                                                                                                                                | TYPE OF ACTION                                                                                      |                                       |                                             |                                                                     |                                                                                         |                                                                     |  |
| ☑ Notice of Intent                                                                                                                                                                                                                                                                | ☐ Acidize                                                                                           | ☐ Dee                                 | pen                                         | ☐ Produc                                                            | ction (Start/Resume)                                                                    | ☐ Water Shut-Off                                                    |  |
|                                                                                                                                                                                                                                                                                   | ☐ Alter Casing                                                                                      | ☐ Hyd                                 | raulic Fracturing                           | ☐ Reclan                                                            | nation                                                                                  | ☐ Well Integrity                                                    |  |
| ☐ Subsequent Report                                                                                                                                                                                                                                                               | □ Casing Repair                                                                                     | □ Nev                                 | Construction                                | Recom                                                               | plete                                                                                   | <b>⊠</b> Other                                                      |  |
| ☐ Final Abandonment Notice                                                                                                                                                                                                                                                        | ☐ Change Plans                                                                                      | Plug                                  | g and Abandon                               | ☐ Tempo                                                             | orarily Abandon                                                                         | Off-Lease Measurement                                               |  |
|                                                                                                                                                                                                                                                                                   | ☐ Convert to Injection                                                                              | ☐ Plug Back ☐ Water                   |                                             | isposal                                                             |                                                                                         |                                                                     |  |
| If the proposal is to deepen directional Attach the Bond under which the wor following completion of the involved testing has been completed. Final Abdetermined that the site is ready for fi                                                                                    | k will be performed or provide<br>operations. If the operation re-<br>andonment Notices must be fil | the Bond No. or<br>sults in a multipl | n file with BLM/BIA<br>e completion or reco | Required sumpletion in a                                            | ubsequent reports must be to<br>new interval, a Form 3160<br>on, have been completed ar | iled within 30 days<br>-4 must be filed once<br>ad the operator has |  |
| Attn: Mr. Michael Balliett                                                                                                                                                                                                                                                        |                                                                                                     |                                       |                                             |                                                                     | Accepted for recor                                                                      | 1 · NMOCD                                                           |  |
| RKI Exploration and Productio e-mail dated June 20, 2016.                                                                                                                                                                                                                         | n, LLC would like to do o                                                                           | ff-lease meas                         | surement followin                           | g up from                                                           |                                                                                         |                                                                     |  |
| The RDX 15-14 (NMNM102036) is separate then the RDX 15-15 (NMNM 100558), RDX 15-12 (NMNM100558), and RDX 15-16 (NMNM100558)(since it is a separate lease number). Please find an aerial man attempted HED FOR with details.                                                       |                                                                                                     |                                       |                                             |                                                                     |                                                                                         |                                                                     |  |
| RKI Exploration and Production, LLC is separating out production and not comminglin CONDITIONS OF APPROVAL                                                                                                                                                                        |                                                                                                     |                                       |                                             |                                                                     |                                                                                         |                                                                     |  |
| Attached to the sundry is a new site facility diagram showing federal measurement points for both                                                                                                                                                                                 |                                                                                                     |                                       |                                             |                                                                     |                                                                                         |                                                                     |  |
| RDX15-15-8 RD)                                                                                                                                                                                                                                                                    | (15-14 to b                                                                                         | P-8A1                                 | d per AShl                                  | er tec                                                              | hino 4/18/17                                                                            |                                                                     |  |
| 14. I hereby certify that the foregoing is true and correct.  Electronic Submission #350529 verified by the BLM Well Information System  For RKI EXPLORATION & PROD LLC, sent to the Carlsbad,  Committed to AFMSS for processing by DEBORAH MCKINNEY on 09/09/2016 (16DLM0896SE) |                                                                                                     |                                       |                                             |                                                                     |                                                                                         |                                                                     |  |
| Name (Printed/Typed) ASHLEE F                                                                                                                                                                                                                                                     | ECHINO                                                                                              | HERMANIAN ISS ISS                     | Title REGULA                                | ATORY SE                                                            | PECIALIST //                                                                            | <b></b>                                                             |  |
| Signature (Electronic S                                                                                                                                                                                                                                                           | ubmission)                                                                                          |                                       | Date 09/09/20                               | 6                                                                   | APPROVED                                                                                |                                                                     |  |
|                                                                                                                                                                                                                                                                                   | THIS SPACE FO                                                                                       | R FEDERA                              | L OR STATE (                                | FFICE U                                                             | 1 .1                                                                                    |                                                                     |  |
| Approved By                                                                                                                                                                                                                                                                       |                                                                                                     |                                       | Title                                       |                                                                     | MAY 1/2017                                                                              |                                                                     |  |
| Conditions of approval, if any, are attached. Approval of this notice does not we certify that the applicant holds legal or equitable title to those rights in the subjective which would entitle the applicant to conduct operations thereon.                                    |                                                                                                     |                                       | Office                                      | a Re                                                                | AU OF LAND MANAR<br>ARLSBAD FIELD OF AC                                                 |                                                                     |  |
| Title 18 U.S.C. Section 1001 and Title 43 States any false, fictitious or fraudulent s                                                                                                                                                                                            | U.S.C. Section 1212, make it a tatements or representations as                                      | crime for any pe<br>to any matter w   | rson knowingly and ithin its jurisdiction   | illfully to n                                                       | nake to any department or a                                                             | gency of the United                                                 |  |