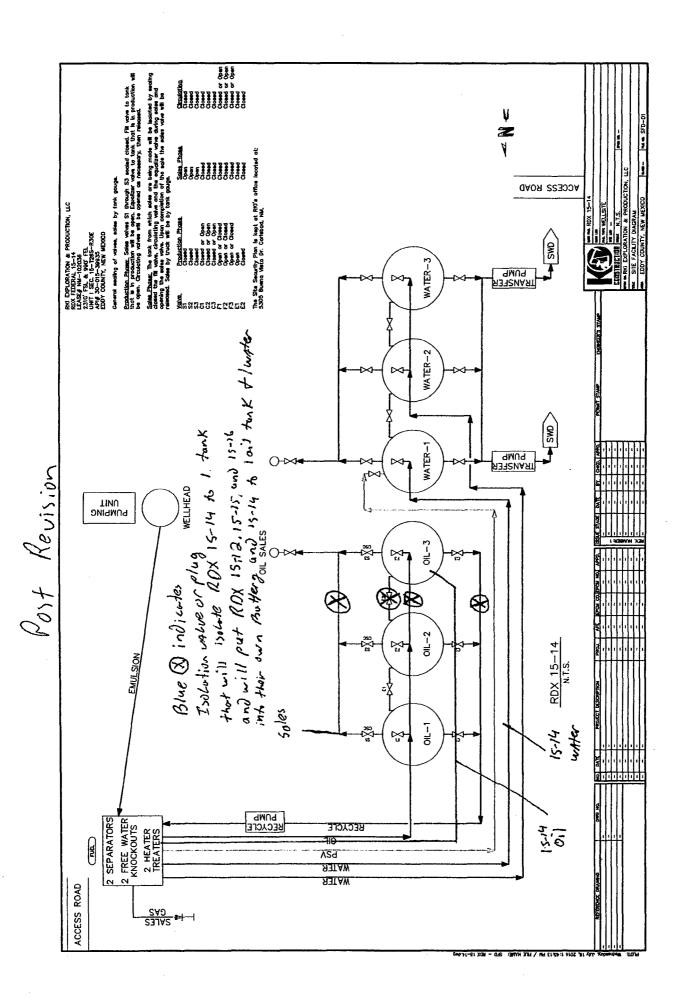

| abaridoried wei                                                                                                                                                                                                                                                                   | i. Use loriii 3 lou-3 (AP                                                                           | D) for such p                         | proposais.                                  |                                                                     |                                                                                         |                                                                     |  |
|-----------------------------------------------------------------------------------------------------------------------------------------------------------------------------------------------------------------------------------------------------------------------------------|-----------------------------------------------------------------------------------------------------|---------------------------------------|---------------------------------------------|---------------------------------------------------------------------|-----------------------------------------------------------------------------------------|---------------------------------------------------------------------|--|
| SUBMIT IN TRIPLICATE - Other instructions on page CONSERVATIO                                                                                                                                                                                                                     |                                                                                                     |                                       |                                             |                                                                     | 7. If Unit or CA/Agreement, Name and/or No. MultipleSee Attached                        |                                                                     |  |
| Type of Well                                                                                                                                                                                                                                                                      |                                                                                                     |                                       | MAY 112                                     | 017                                                                 | 8. Well Name and No.<br>MultipleSee Attac                                               | ched                                                                |  |
| 2. Name of Operator RKI EXPLORATION & PROD LLC  Contact: ASHLEE FECHINO E-Mail: ashlee.fechino@wpxenergy.com                                                                                                                                                                      |                                                                                                     |                                       |                                             | n                                                                   | 9. API Well No.<br>MultipleSee At                                                       | ached                                                               |  |
| 3a. Address<br>3500 ONE WILLIAMS CENTE<br>TULSA, OK 74172                                                                                                                                                                                                                         |                                                                                                     | . (include area code)                 | <u> </u>                                    | 10. Field and Pool or Exploratory Area BRUSHY DRAW-WOLFCAMP UNKNOWN |                                                                                         |                                                                     |  |
| 4. Location of Well (Footage, Sec., T.                                                                                                                                                                                                                                            | 11. County or Parish, State                                                                         |                                       |                                             |                                                                     |                                                                                         |                                                                     |  |
| MultipleSee Attached                                                                                                                                                                                                                                                              |                                                                                                     |                                       |                                             |                                                                     | EDDY COUNTY                                                                             | , NM                                                                |  |
| 12. CHECK THE AF                                                                                                                                                                                                                                                                  | PROPRIATE BOX(ES)                                                                                   | TO INDICA                             | TE NATURE O                                 | NOTICE                                                              | , REPORT, OR OTH                                                                        | ER DATA                                                             |  |
| TYPE OF SUBMISSION                                                                                                                                                                                                                                                                | TYPE OF ACTION                                                                                      |                                       |                                             |                                                                     |                                                                                         |                                                                     |  |
| ☑ Notice of Intent                                                                                                                                                                                                                                                                | ☐ Acidize                                                                                           | ☐ Dee                                 | pen                                         | ☐ Produc                                                            | ction (Start/Resume)                                                                    | ☐ Water Shut-Off                                                    |  |
|                                                                                                                                                                                                                                                                                   | ☐ Alter Casing                                                                                      | ☐ Hyd                                 | raulic Fracturing                           | ☐ Reclan                                                            | nation                                                                                  | ☐ Well Integrity                                                    |  |
| ☐ Subsequent Report                                                                                                                                                                                                                                                               | □ Casing Repair                                                                                     | □ Nev                                 | Construction                                | Recom                                                               | plete                                                                                   | <b>⊠</b> Other                                                      |  |
| ☐ Final Abandonment Notice                                                                                                                                                                                                                                                        | ☐ Change Plans                                                                                      | Plug                                  | g and Abandon                               | ☐ Tempo                                                             | orarily Abandon                                                                         | Off-Lease Measurement                                               |  |
|                                                                                                                                                                                                                                                                                   | ☐ Convert to Injection                                                                              | ☐ Plug Back ☐ Water                   |                                             | isposal                                                             |                                                                                         |                                                                     |  |
| If the proposal is to deepen directional Attach the Bond under which the wor following completion of the involved testing has been completed. Final Abdetermined that the site is ready for fi                                                                                    | k will be performed or provide<br>operations. If the operation re-<br>andonment Notices must be fil | the Bond No. or<br>sults in a multipl | n file with BLM/BIA<br>e completion or reco | Required sumpletion in a                                            | ubsequent reports must be to<br>new interval, a Form 3160<br>on, have been completed ar | iled within 30 days<br>-4 must be filed once<br>ad the operator has |  |
| Attn: Mr. Michael Balliett                                                                                                                                                                                                                                                        |                                                                                                     |                                       |                                             |                                                                     | Accepted for recor                                                                      | 1 · NMOCD                                                           |  |
| RKI Exploration and Productio e-mail dated June 20, 2016.                                                                                                                                                                                                                         | n, LLC would like to do o                                                                           | ff-lease meas                         | surement followin                           | g up from                                                           |                                                                                         |                                                                     |  |
| The RDX 15-14 (NMNM102036) is separate then the RDX 15-15 (NMNM 100558), RDX 15-12 (NMNM100558), and RDX 15-16 (NMNM100558)(since it is a separate lease number). Please find an aerial man attempted HED FOR with details.                                                       |                                                                                                     |                                       |                                             |                                                                     |                                                                                         |                                                                     |  |
| RKI Exploration and Production, LLC is separating out production and not comminglin CONDITIONS OF APPROVAL                                                                                                                                                                        |                                                                                                     |                                       |                                             |                                                                     |                                                                                         |                                                                     |  |
| Attached to the sundry is a new site facility diagram showing federal measurement points for both                                                                                                                                                                                 |                                                                                                     |                                       |                                             |                                                                     |                                                                                         |                                                                     |  |
| RDX15-15-8 RD)                                                                                                                                                                                                                                                                    | (15-14 to b                                                                                         | P-8A1                                 | d per AShl                                  | er tec                                                              | hino 4/18/17                                                                            |                                                                     |  |
| 14. I hereby certify that the foregoing is true and correct.  Electronic Submission #350529 verified by the BLM Well Information System  For RKI EXPLORATION & PROD LLC, sent to the Carlsbad,  Committed to AFMSS for processing by DEBORAH MCKINNEY on 09/09/2016 (16DLM0896SE) |                                                                                                     |                                       |                                             |                                                                     |                                                                                         |                                                                     |  |
| Name (Printed/Typed) ASHLEE F                                                                                                                                                                                                                                                     | ECHINO                                                                                              | HERMANIAN ISS ISS                     | Title REGULA                                | ATORY SE                                                            | PECIALIST //                                                                            | <b></b>                                                             |  |
| Signature (Electronic S                                                                                                                                                                                                                                                           | ubmission)                                                                                          |                                       | Date 09/09/20                               | 6                                                                   | APPROVED                                                                                |                                                                     |  |
|                                                                                                                                                                                                                                                                                   | THIS SPACE FO                                                                                       | R FEDERA                              | L OR STATE (                                | FFICE U                                                             | 1 .1                                                                                    |                                                                     |  |
| Approved By                                                                                                                                                                                                                                                                       |                                                                                                     |                                       | Title                                       |                                                                     | MAY 1/2017                                                                              |                                                                     |  |
| Conditions of approval, if any, are attached. Approval of this notice does not we certify that the applicant holds legal or equitable title to those rights in the subjective which would entitle the applicant to conduct operations thereon.                                    |                                                                                                     |                                       | Office                                      | a Re                                                                | AU OF LAND MANAR<br>ARLSBAD FIELD OF AC                                                 |                                                                     |  |
| Title 18 U.S.C. Section 1001 and Title 43 States any false, fictitious or fraudulent s                                                                                                                                                                                            | U.S.C. Section 1212, make it a tatements or representations as                                      | crime for any pe<br>to any matter w   | rson knowingly and ithin its jurisdiction   | illfully to n                                                       | nake to any department or a                                                             | gency of the United                                                 |  |