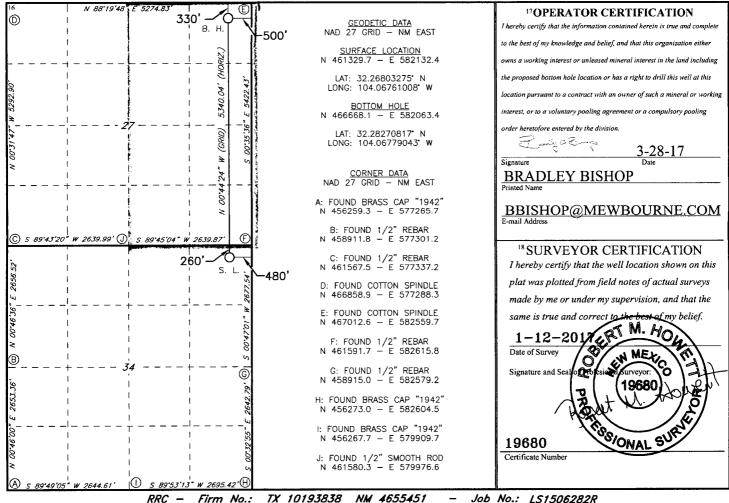

Santa Fe, NM 87505

RECEIVED AMENDED REPORT

WELL LOCATION AND ACREAGE DEDICATION PLAT <sup>1</sup> API Number <sup>2</sup>Pool Code 98220 <u>30-015-43097</u> ;WOLFCAMP. <sup>4</sup>Property Code 5 Property Name Well Number SPEEDWAGON 27 W2PA FEE 314821 1H 7 OGRID NO. 8 Operator Name 9 Elevation MEWBOURNE OIL COMPANY 3037 14744 <sup>10</sup> Surface Location UL or lot no. Section Township Range Lot Idn Feet from the North/South line Feet From the East/West line County 34 **23S** 28E 260 NORTH 480 EAST **EDDY** 11 Bottom Hole Location If Different From Surface Range Lot Idn Feet from the North/South line Feet from the East/West line County UL or lot no. Section Township 27 **23S** 28E 330 NORTH 500 EAST **EDDY** 12 Dedicated Acres 13 Joint or Infill 14 Consolidation Code 15 Order No. 320