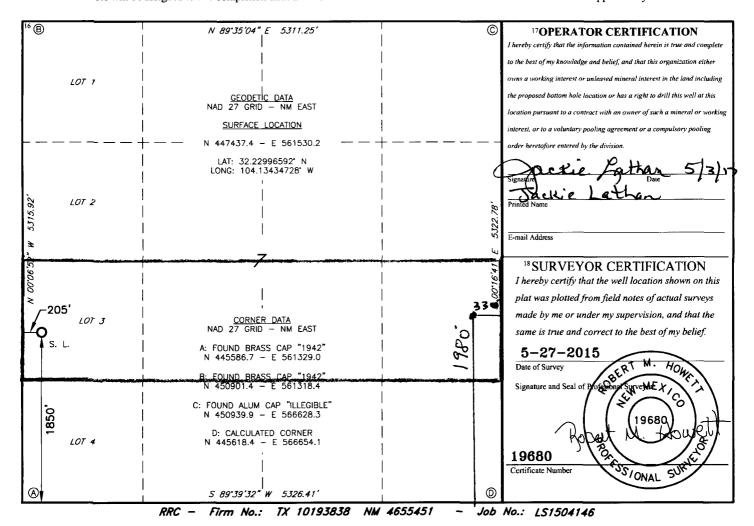

MAY 08 2017 Form C-102 Revised August 1, 2011 RECEIVED

District Office

☐ AMENDED REPORT

| WELL LOCATION AND ACREAGE DEDICATION PLAT         |            |                       |               |                               |               |                        |               |                |            |               |
|---------------------------------------------------|------------|-----------------------|---------------|-------------------------------|---------------|------------------------|---------------|----------------|------------|---------------|
| <sup>1</sup> API Number                           |            |                       |               | <sup>2</sup> Pool Co          |               | <sup>3</sup> Pool Name |               |                |            |               |
| 30-015-43153                                      |            |                       | _             | 15011 Culebra Bluff; Bone Spr |               |                        |               |                |            | South         |
| <sup>4</sup> Property Code                        |            |                       |               | 5 Property Name               |               |                        |               |                |            | 6 Well Number |
| 314869                                            |            | BOSTON 7 B2LI FEE     |               |                               |               |                        |               |                | 1H         |               |
| 7 OGRID NO.                                       |            | 8 Operator Name       |               |                               |               |                        |               |                | 9Elevation |               |
| 14744                                             |            | MEWBOURNE OIL COMPANY |               |                               |               |                        |               |                | 3085'      |               |
| <sup>10</sup> Surface Location                    |            |                       |               |                               |               |                        |               |                |            |               |
| UL or lot no.                                     | Section    | Township              | Range         | Lot Idn                       | Feet from the | North/South line       | Feet From the | East/West line |            | County        |
| 3                                                 | 7          | 24S                   | 28E           |                               | 1850          | SOUTH                  | 205           | WEST           |            | EDDY          |
| 11 Bottom Hole Location If Different From Surface |            |                       |               |                               |               |                        |               |                |            |               |
| UL or lot no.                                     | Section    | Township              | Range         | Lot Idn                       | Feet from the | North/South line       | Feet from the | East/W         | est line   | County        |
| H                                                 | 7          | 245                   | 28E           |                               | 1980          | South                  | 330           | East           |            | Eoldy         |
| 12 Dedicated Acre                                 | s 13 Joint | or Infill 14 C        | Consolidation | Code 1                        | 5 Order No.   |                        |               |                |            |               |
| 159,62                                            |            |                       |               |                               |               |                        |               |                |            |               |