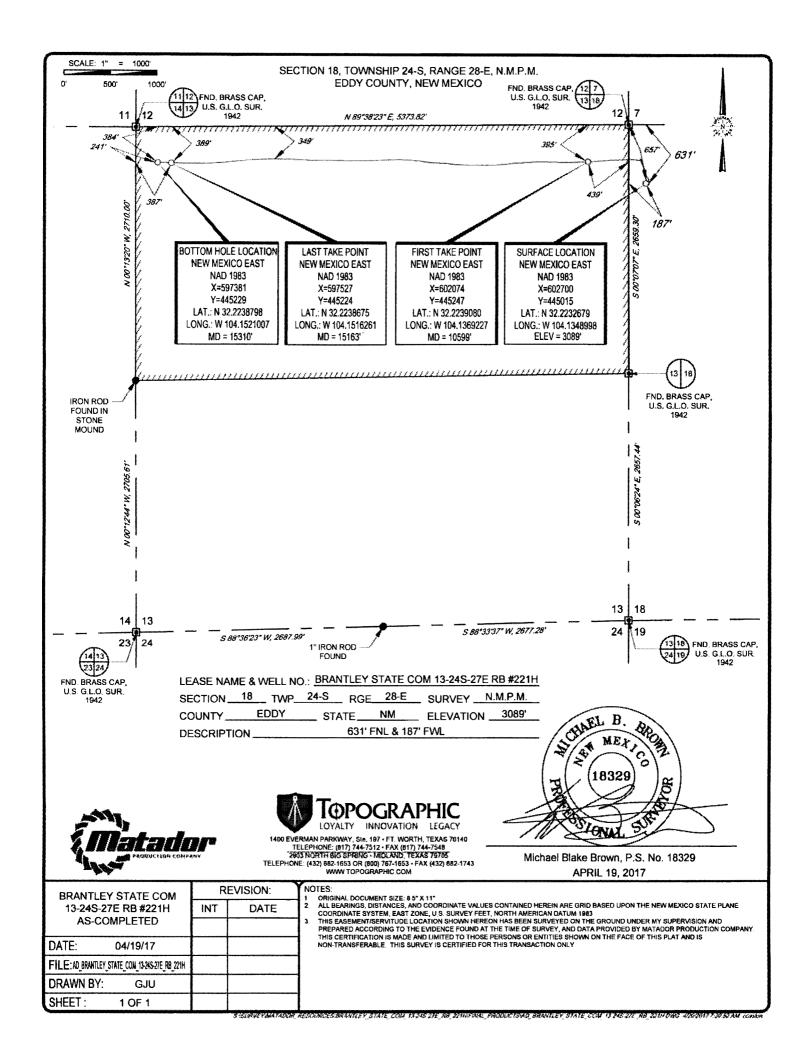

**District Office** 

1220 South St. Francis Dr. Sante Fe, NM 87505

MAY 09 2017

RECEIVED

AMENDED REPORT

FORM C-102

WELL LOCATION AND ACREAGE DEDICATION PLAT API Number Pool Code <sup>3</sup>Pool Name 30-015-43774 98220 PURPLE SAGE; WOLFCAMP (GAS) Property Code Property Name Well Number 316197 BRANTLEY STATE COM 13 24 #221H 27 RB OGRID No. Operator Name Elevation MATADOR PRODUCTION COMPANY 3089 228937

<sup>10</sup>Surface Location East/West line UL or lot no. Feet from the North/South line Feet from the County Section Township Rang Lot Idn 18 24-S 28-E 631' NORTH 187' 1 WEST **EDDY** 

| UL or lot no.      | Section Township                              |      | Range            | Lot løn              | Feet from the | North/South line | Feet from the | East/West line | Соилту |
|--------------------|-----------------------------------------------|------|------------------|----------------------|---------------|------------------|---------------|----------------|--------|
| D                  | 13                                            | 24-S | 27-E             | -                    | 384'          | NORTH            | 241'          | WEST           | EDDY   |
| 12 Dedicated Acres | <sup>13</sup> Joint or Infill <sup>14</sup> C |      | Consolidation Co | de <sup>18</sup> Ord | er No.        |                  |               |                |        |
| 320                |                                               | 1    |                  |                      |               |                  |               |                |        |
|                    |                                               |      |                  |                      |               |                  |               |                |        |