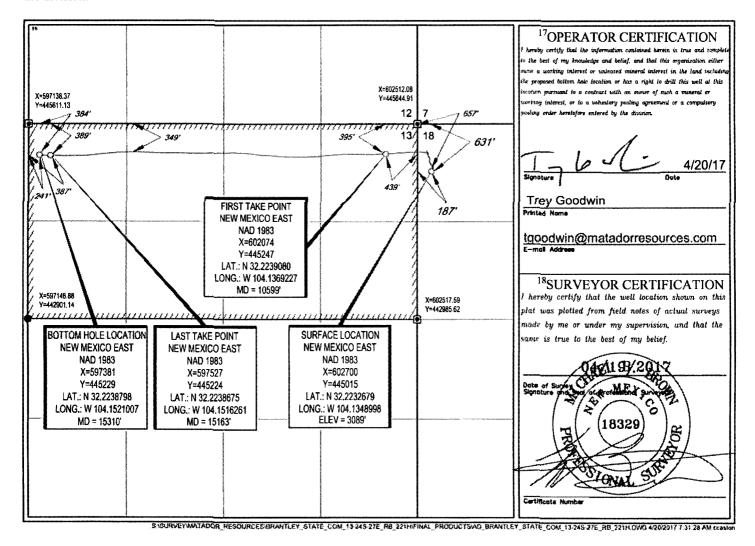

**District Office** 

1220 South St. Francis Dr. Sante Fe, NM 87505

MAY 09 2017

RECEIVED

AMENDED REPORT

FORM C-102

WELL LOCATION AND ACREAGE DEDICATION PLAT API Number Pool Code <sup>3</sup>Pool Name 30-015-43774 98220 PURPLE SAGE; WOLFCAMP (GAS) Property Code Property Name Well Number 316197 BRANTLEY STATE COM 13 24 #221H 27 RB OGRID No. Operator Name Elevation MATADOR PRODUCTION COMPANY 3089 228937

<sup>10</sup>Surface Location East/West line UL or lot no. Feet from the North/South line Feet from the County Section Township Rang Lot Idn 18 24-S 28-E 631' NORTH 187' 1 WEST **EDDY** 

| UL or lot no.      | Section Township                              |      | Range            | Lot løn              | Feet from the | North/South line | Feet from the | East/West line | Соилту |
|--------------------|-----------------------------------------------|------|------------------|----------------------|---------------|------------------|---------------|----------------|--------|
| D                  | 13                                            | 24-S | 27-E             | -                    | 384'          | NORTH            | 241'          | WEST           | EDDY   |
| 12 Dedicated Acres | <sup>13</sup> Joint or Infill <sup>14</sup> C |      | Consolidation Co | de <sup>18</sup> Ord | er No.        |                  |               |                |        |
| 320                |                                               | 1    |                  |                      |               |                  |               |                |        |
|                    |                                               |      |                  |                      |               |                  |               |                |        |