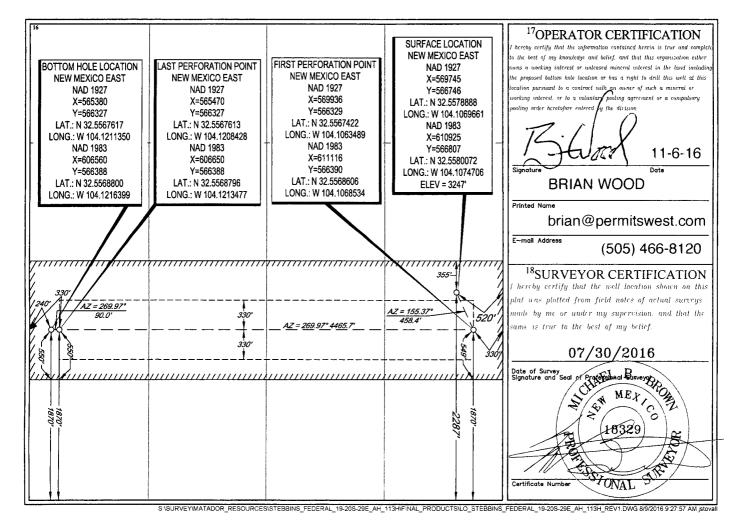

AMENDED REPORT

\*1st Bone Spring sand

RECEIVED

WELL LOCATION AND ACREAGE DEDICATION PLAT 30-015-52805 RUSSELL: BONE SPRING\* Well Number STEBBINS 19 FED COM #113H <sup>8</sup>Operator Name <sup>9</sup>Elevation OGRID No 228937 MATADOR PRODUCTION COMPANY 3247'

<sup>10</sup>Surface Location

| UL or lot no. | Section | Township | Range | Lot Idn | Feet from the | North/South line | Feet from the | East/West line | County |  |  |
|---------------|---------|----------|-------|---------|---------------|------------------|---------------|----------------|--------|--|--|
| I             | 19      | 20-S     | 29-E  | _       | 2287'         | SOUTH            | 520'          | EAST           | EDDY   |  |  |

| UL or lot no.     | Section Township |           | Range             | Lot Idn             | Feet from the | North/South line | Feet from the | East/West line | County |
|-------------------|------------------|-----------|-------------------|---------------------|---------------|------------------|---------------|----------------|--------|
| 3                 | 19               | 20-S      | 29-E              |                     | 1870'         | SOUTH            | 240'          | WEST           | EDDY   |
| 12Dedicated Acres | 13 Joint or 1    | nfill 140 | Consolidation Cod | e <sup>15</sup> Ord | er No.        |                  |               |                |        |
| 155.29            |                  |           | С                 |                     |               |                  |               |                |        |
|                   |                  |           |                   |                     |               |                  |               |                |        |