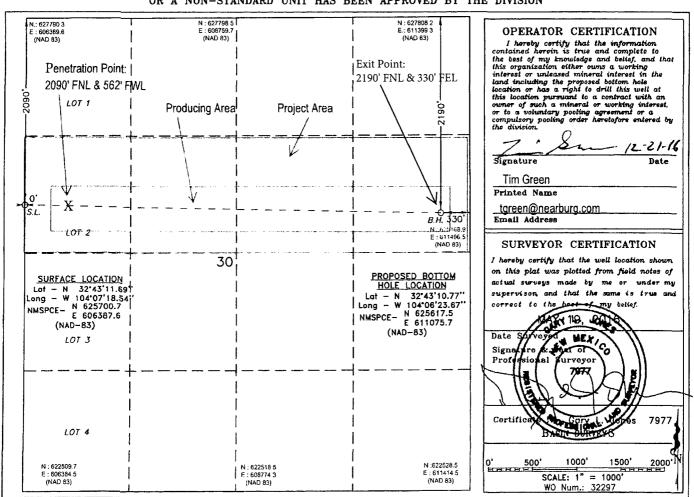

## OIL CONSERVATION DIVISION

1226 South St. Francis Dr. Santa Fe, New Mexico 87505 RECEIVED

WELL LOCATION AND ACREAGE DEDICATION PLAT

☐ AMENDED REPORT

| 30-015-44206               | Pool Code<br>49553 | PALMILLO; BONE SPRING            | Pool Name<br>SONE SPRING, EAST |  |
|----------------------------|--------------------|----------------------------------|--------------------------------|--|
| Property Code 22952 317735 | NEPTUNE .          | Well Number<br>4H                |                                |  |
| OGRED No.<br>15742         |                    | perator Name<br>RODUCING COMPANY | Elevation<br>3478'             |  |

## Surface Location

| ſ | UL or lot No. | Section | Township | Range | Lot Idn | FEET from the | North/South line | FEET from the | East/West line | County |
|---|---------------|---------|----------|-------|---------|---------------|------------------|---------------|----------------|--------|
|   | LOT 2         | 30      | 18 S     | 29 E  |         | 2090          | NORTH            | 0             | WEST           | EDDY   |

## Bottom Hole Location If Different From Surface

| UL or lot No.   | Section | Township   | Range        | Lot Idn | FEET from the | North/South line | FEET from the | East/West line | County |
|-----------------|---------|------------|--------------|---------|---------------|------------------|---------------|----------------|--------|
| H               | 30      | 18 S       | 29 E         |         | 2190          | NORTH            | 330           | EAST           | EDDY   |
| Dedicated Acres | Joint o | r Infill C | onsolidation | Code Or | der No.       |                  |               |                |        |

## NO ALLOWABLE WILL BE ASSIGNED TO THIS COMPLETION UNTIL ALL INTERESTS HAVE BEEN CONSOLIDATED OR A NON-STANDARD UNIT HAS BEEN APPROVED BY THE DIVISION