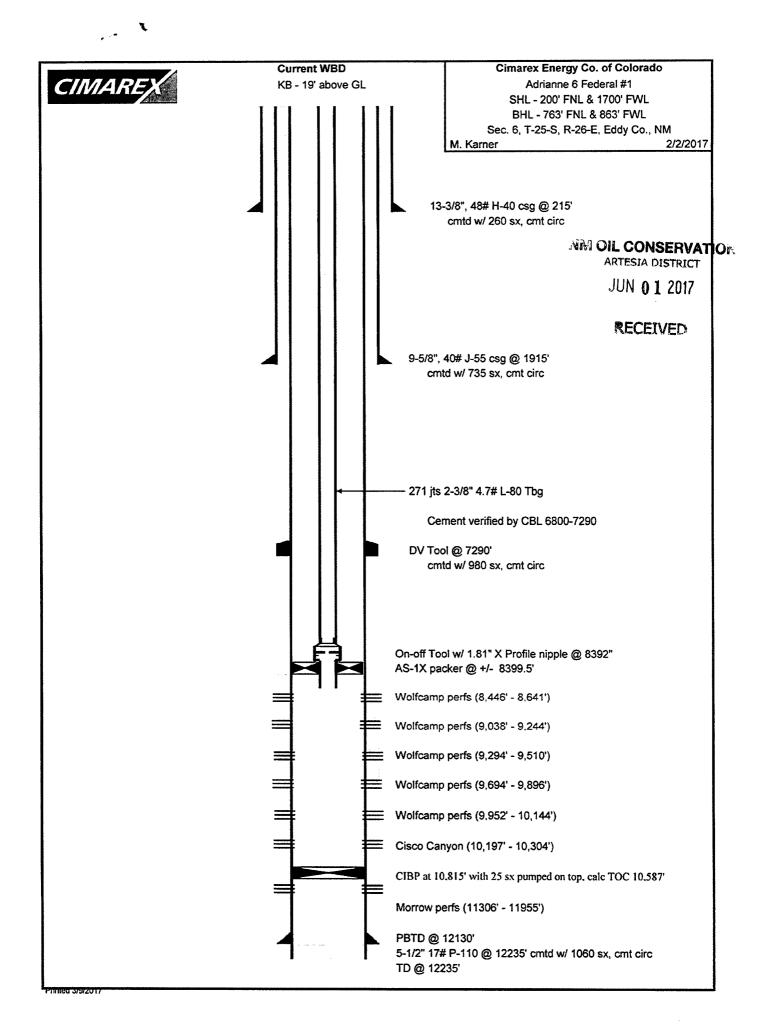

## UNITED STATES DEPARTMENT OF THE INTERIOR

FORM APPROVED OMB NO. 1004-0137 Expires: January 31, 2018

| BUREAU OF LAND MANAGEMENT SUNDRY NOTICES AND REPORTS ON WELLS Do not use this form for proposals to drill or to re-enter an abandoned well. Use form 3160-3 (APD) for such proposals. |                                 |                                                                                                               |                                |                                      |                                 | 5. Lease Serial No.                             |          |                         |  |
|---------------------------------------------------------------------------------------------------------------------------------------------------------------------------------------|---------------------------------|---------------------------------------------------------------------------------------------------------------|--------------------------------|--------------------------------------|---------------------------------|-------------------------------------------------|----------|-------------------------|--|
|                                                                                                                                                                                       |                                 |                                                                                                               |                                |                                      |                                 | NMNM28172  6. If Indian, Allottee or Tribe Name |          |                         |  |
|                                                                                                                                                                                       |                                 |                                                                                                               |                                |                                      |                                 |                                                 |          |                         |  |
| SUBMIT IN TRIPLICATE - Other instructions on page 2                                                                                                                                   |                                 |                                                                                                               |                                |                                      |                                 | 7. If Unit or CA/Agreement, Name and/or No.     |          |                         |  |
| 1. Type of Well ☐ Other                                                                                                                                                               |                                 |                                                                                                               |                                |                                      |                                 | 8. Well Name and No. ADIRANNE 6 FEDERAL 1       |          |                         |  |
| 2. Name of Operator Contact: AMITHY E CRAW                                                                                                                                            |                                 |                                                                                                               |                                |                                      | 9. API Well No.<br>30-015-34319 |                                                 |          |                         |  |
| CIMAREX ENERGY                                                                                                                                                                        | E-Mail: acrawford@              | (; . l l                                                                                                      |                                |                                      |                                 |                                                 |          |                         |  |
| 202 S. CHEYENNE AVE STE 1000 Ph: 432-62 TULSA, OK 74103                                                                                                                               |                                 |                                                                                                               |                                | (include area code)<br>)-1909        | CISCO CANYON;                   |                                                 |          | EFCAMP                  |  |
| 4. Location of Well (Foo                                                                                                                                                              | R., M., or Survey Description   |                                                                                                               |                                | 11. County or Parish,                | State                           |                                                 |          |                         |  |
| Sec 6 T25S R26E 2                                                                                                                                                                     | EDDY COUN                       |                                                                                                               |                                | , NM                                 |                                 |                                                 |          |                         |  |
|                                                                                                                                                                                       |                                 |                                                                                                               |                                |                                      |                                 |                                                 |          |                         |  |
| 12. CHECI                                                                                                                                                                             | K THE AI                        | PPROPRIATE BOX(ES)                                                                                            | TO INDICAT                     | TE NATURE O                          | F NOTICE                        | , REPORT, OR OTH                                | IER D    | ATA                     |  |
| TYPE OF SUBMISS                                                                                                                                                                       | SION                            | TYPE OF ACTION                                                                                                |                                |                                      |                                 |                                                 |          |                         |  |
| ☐ Notice of Intent                                                                                                                                                                    |                                 | ☐ Acidize                                                                                                     | ☐ Deep                         | en                                   | ☐ Produc                        | tion (Start/Resume)                             | _ v      | Vater Shut-Off          |  |
| <del></del>                                                                                                                                                                           |                                 | ☐ Alter Casing                                                                                                | ☐ Hydi                         | aulic Fracturing                     | ☐ Reclan                        | nation                                          | D V      | Vell Integrity          |  |
| Subsequent Report                                                                                                                                                                     | Subsequent Report Casing Repair |                                                                                                               | □ New                          | ☐ New Construction ☐                 |                                 | □ Recomplete                                    |          | Other                   |  |
| ☐ Final Abandonmen                                                                                                                                                                    | t Notice                        | ☐ Change Plans                                                                                                | Plug                           | Plug and Abandon                     |                                 | ☐ Temporarily Abandon                           |          |                         |  |
|                                                                                                                                                                                       |                                 | ☐ Convert to Injection                                                                                        | 🛭 Plug                         | ☑ Plug Back                          |                                 | ■ Water Disposal                                |          |                         |  |
| Adrianne 6 Federal<br>Plugback/Recomple<br>11/23/2016- Ran in                                                                                                                         | tion Ops                        | 5 1/2* CIBP set at 10815'                                                                                     | with 25 sacks                  | on top. Calc TO                      | OC 10587'                       | IO MK                                           | L CC     | ONSERVATIO <sub>®</sub> |  |
| 11/24/2016- Pressure test 5 1/2" casing to 8500 psi for 30 min. 12/14/2016- Perforate Cisco Canyon formation from 10304'-10197'                                                       |                                 |                                                                                                               |                                | ·                                    |                                 | Eroo A                                          | RTESI    | A DISTRICT              |  |
| with 2000 gal 15% l<br>12/15-16/2016- Per                                                                                                                                             | HCL acid,<br>forate wol         | Janyon formation from 10<br>443941 gal slickwater, 49<br>fcamp formation @ 10144<br>17339 gal slickwater, 248 | )6782# sand<br>1'-8446'. 193 T |                                      |                                 |                                                 | JUN      | <b>0 1</b> 2017         |  |
| 12/20/2016- Drill ou                                                                                                                                                                  | it plugs an                     | d Co to PBTD at 10578'<br>tool overshot, 2 3/8" tubin                                                         |                                | nd set et 8399'                      | Pe                              | ending BLM appr                                 | ovals    | will                    |  |
| 1220/2010 Mil W                                                                                                                                                                       |                                 |                                                                                                               | bsequently be reviewed         |                                      |                                 |                                                 |          |                         |  |
|                                                                                                                                                                                       |                                 |                                                                                                               |                                |                                      |                                 | nd scanned                                      |          |                         |  |
| 14. I hereby certify that the                                                                                                                                                         | foregoing i                     | s true and correct.<br>Electronic Submission #<br>For CIMAR                                                   | 373240 verifie<br>EX ENERGY C  | i by the BLM We<br>O., sent to the C | II Info: //                     | 3c 6-2                                          | -17      |                         |  |
| Name (Printed/Typed)                                                                                                                                                                  | AMITHY I                        | E CRAWFORD                                                                                                    |                                | Title REGUL                          | .ATORY AI                       | NALYST                                          |          |                         |  |
|                                                                                                                                                                                       |                                 |                                                                                                               |                                |                                      |                                 |                                                 |          |                         |  |
| Signature                                                                                                                                                                             | (Electronic                     | Submission)                                                                                                   |                                | Date 04/19/2                         | 017                             |                                                 |          |                         |  |
|                                                                                                                                                                                       |                                 | THIS SPACE FO                                                                                                 | OR FEDERA                      | L OR STATE                           | OFFICE (                        | JSE                                             |          |                         |  |
| Annanai D.                                                                                                                                                                            |                                 |                                                                                                               |                                | Tiel                                 |                                 |                                                 |          | Data                    |  |
| Approved By  Conditions of approval, if any, are attached. Approval of this notice does not warrant or                                                                                |                                 |                                                                                                               |                                | Title                                |                                 |                                                 |          | Date                    |  |
| Conditions of approval, if an<br>certify that the applicant holo<br>which would entitle the appli                                                                                     | Office                          |                                                                                                               |                                |                                      |                                 |                                                 |          |                         |  |
|                                                                                                                                                                                       |                                 | U.S.C. Section 1212, make it a statements or representations a                                                |                                |                                      |                                 | make to any department o                        | r agency | of the United           |  |