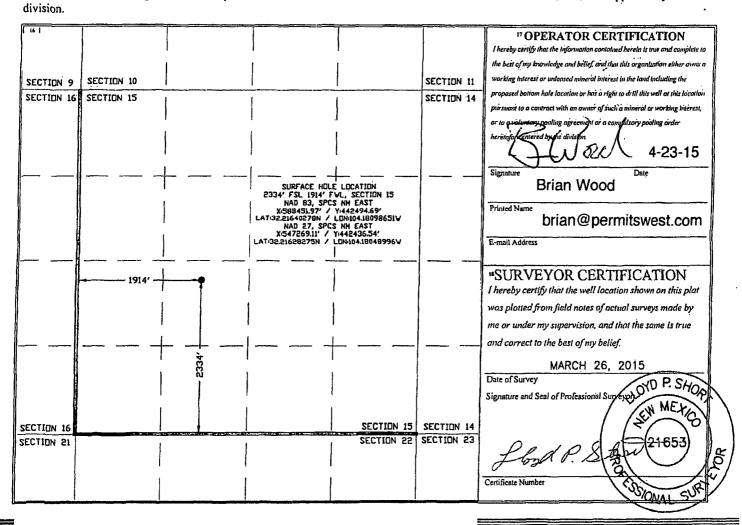

AMENDED REPORT

RECEIVED

14 Consolidation Code

| Phone: (\$05) 476-34 | 60 Fax: (505) 47 | 76-3462                             |                                 |                                                     |                         |                  |                  | ^ -                      | \ \ \ \ \ \ \ \ \ \ \ \ \ \ \ \ \ \ \ |
|----------------------|------------------|-------------------------------------|---------------------------------|-----------------------------------------------------|-------------------------|------------------|------------------|--------------------------|---------------------------------------|
|                      |                  | V                                   | VELL LO                         | CATION                                              | I AND ACR               | EAGE DEDICA      | ATION PLAT       | · as                     | Drilled                               |
| 30-015-              | er               |                                     | <sup>2</sup> Pool Code<br>97003 |                                                     | SWD; Cherry Canyon      |                  |                  |                          |                                       |
| 314875               |                  |                                     |                                 | <sup>9</sup> Property Name BLACK RIVER 15 STATE SWD |                         |                  |                  | <sup>6</sup> Well Number |                                       |
| ¹ogrid no.<br>160825 |                  | Operator Name  B.C. OPERATING, INC. |                                 |                                                     |                         |                  |                  | 'Elevation<br>3219'      |                                       |
|                      |                  |                                     |                                 |                                                     | <sup>10</sup> Surface I | ocation          |                  |                          |                                       |
| UL or lot no.        | Section          | Township                            | Range                           | Lot Idn                                             | Feet from the           | North/South line | Feet from the    | Enst/West line           | County                                |
| K                    | 15               | T24S                                | R27E                            |                                                     | 2334                    | SOUTH            | 1914             | WEST                     | EDDY                                  |
|                      |                  |                                     | " Bot                           | tom Hole                                            | Location If             | Different From   | Surface          |                          |                                       |
| III orlet se         | Section          | Township                            | Panas                           | I of Ida                                            | Fort from the           | North Couth Cos  | Foot Corner than | E40V45-                  | 6                                     |