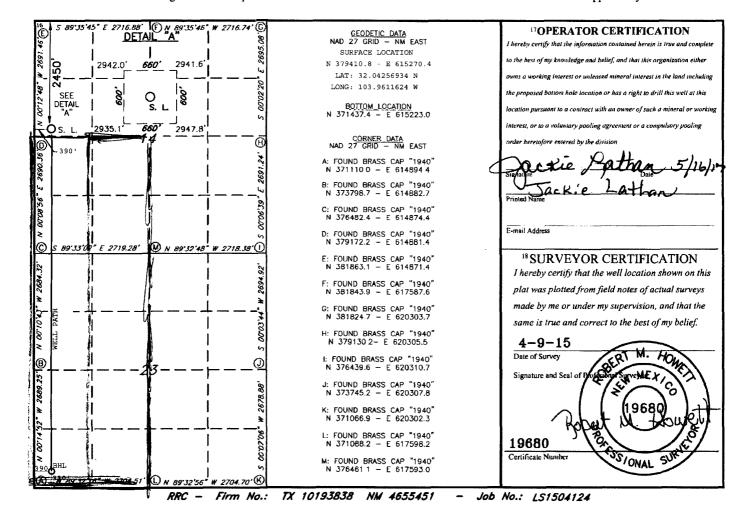

☐ AMENDED REPORT

WELL LOCATION AND ACREAGE DEDICATION PLAT

|                             | 15-43      |                           |               | Pool Code | o P           | Purple Sage: WOLFCAMP (GAS) |               |                |               |        |
|-----------------------------|------------|---------------------------|---------------|-----------|---------------|-----------------------------|---------------|----------------|---------------|--------|
| Property Code               |            | S Property Name           |               |           |               |                             |               |                | 6 Well Number |        |
| 317543                      |            | FULLER 14/23 W2LM FED COM |               |           |               |                             |               |                | 2H            |        |
| 7 OGRID NO.                 |            | 8 Operator Name           |               |           |               |                             |               |                | 9Elevation    |        |
| 14744                       |            | MEWBOURNE OIL COMPANY     |               |           |               |                             |               |                | 2936'         |        |
|                             |            |                           |               |           | 10 Surface    | Location                    |               |                |               |        |
| UL or lot no.               | Section    | Township                  | Range         | Lot ldn   | Feet from the | North/South line            | Feet From the | East/West line |               | County |
| E                           | 14         | 26S                       | 29E           |           | 2450          | NORTH                       | 390           | WEST           |               | EDDY   |
|                             |            |                           | [1]           | Bottom He | ole Location  | If Different Fr             | om Surface    |                |               |        |
| UL or lot no.               | Section    | Township                  | Range         | Lot ldn   | Feet from the | North/South line            | Feet from the | East/West line |               | County |
| M                           | 23         | 26S                       | 29E           |           | 437'          | SOUTH                       | 3:30'         | WEST           |               | EDDY   |
| <sup>2</sup> Dedicated Acre | s 13 Joint | or Infill 14 (            | Consolidation | Code 15 O | rder No.      |                             | -             |                |               |        |
| 480                         |            |                           |               |           |               |                             |               |                |               |        |