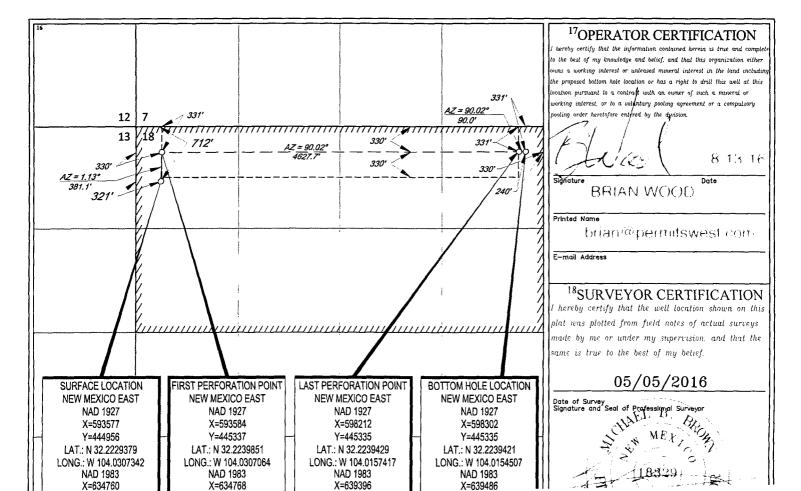

"Wolfcarou"

| WELL LOCATION AND ACREAGE DEDICATION PLAT |                                      |                                           |                                   |  |  |  |  |  |
|-------------------------------------------|--------------------------------------|-------------------------------------------|-----------------------------------|--|--|--|--|--|
| 30 (15 44247                              | <sup>2</sup> Pool Code               | PUTPIN SAME POOLNAI<br>PHERCE SHOSSING WO |                                   |  |  |  |  |  |
| <sup>4</sup> Property Code 3/7797         | Property Name ZACH McCORMICK FEE COM |                                           | <sup>6</sup> Well Number<br>#201H |  |  |  |  |  |
| <b>70grid №.</b><br>228937                | -                                    | rator Name<br>UCTION COMPANY              | °Elevation<br>2953'               |  |  |  |  |  |
|                                           | <sup>10</sup> Surfa                  | ce Location                               |                                   |  |  |  |  |  |

County North/South line East/West line Section Township Lot Idn Feet from the Feet from the UL or lot no Range 712' 321' WEST 29-E NORTH **EDDY** Ø 18 24-S

| UL or lot no.     | Section<br>18            | Township 24-S          | Range<br>29-E     | Lot Idn             | Feet from the 331' | North/South line NORTH | Feet from the 240' | East/West line<br>EAST | EDDY County |
|-------------------|--------------------------|------------------------|-------------------|---------------------|--------------------|------------------------|--------------------|------------------------|-------------|
| 12Dedicated Acres | <sup>13</sup> Joint or J | afill <sup>14</sup> Co | onsolidation Code | <sup>15</sup> Order | · No.              |                        |                    |                        |             |