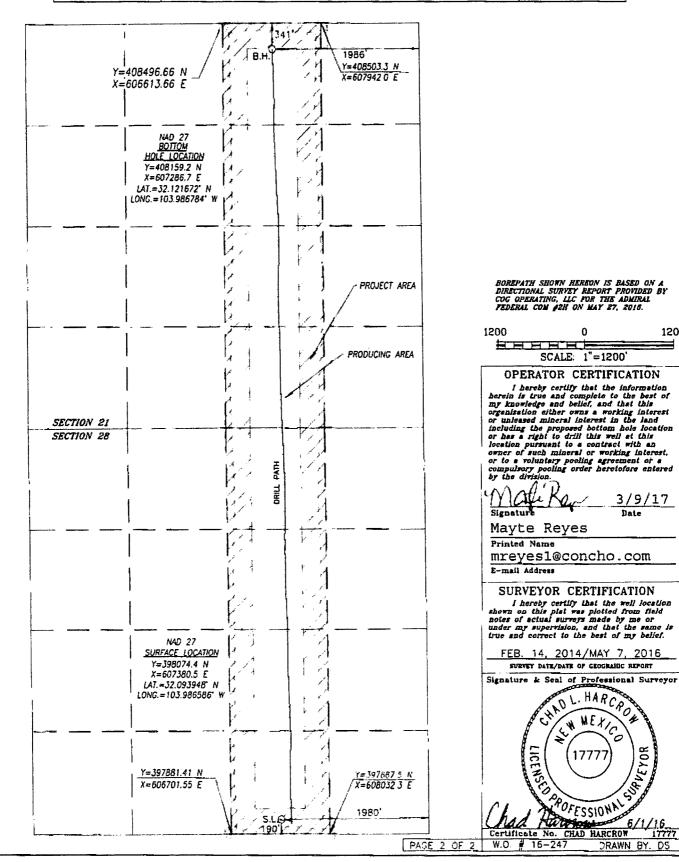

## INVIOLE CONSERVATION

PAGE 1 OF

DRAWN BY: DS

W.O. # 16-427

ARTESIA DISTRICT State of New Mexico DISTRICT I 1625 N. FERFICE DR. HOBBS, NW 88240 Energy, Minerals & Natural Resources Departm MAY 2 2 2017 OIL CONSERVATION DIVISION DISTRICT II 611 S. FIRST ST., ARTESIA, NM 88210 Phone: (575) 746-1283 Fax: (575) 746-9720 Revised August 1, 2011 Submit one copy to appropriate 1220 SOUTH ST. FRANCIS DR. RECEIVED District Office DISTRICT III 1000 RIO BRAZOS RD., AZTEC, NM 87410 Phone: (805) 334-8178 Pag: (806) 334-8170 Santa Fe, New Mexico 87505 DISTRICT IV 1220 S. ST. FRANCIS DR., SANTA FE, NM 87505 Phone: (505) 478-3460 Fax: (505) 476-3462 AMENDED REPORT WELL LOCATION AND ACREAGE DEDICATION PLAT API Number Pool Code Purple Sage-Wolfcamp Gas 30-015-42820 98220 Property Code Property Name Well Number ADMIRAL FEDERAL COM 2H 313927 Operator Name Elevation OGRID No. COG OPERATING, LLC 2987.5 229137 Surface Location Feet from the North/South line East/West line UL or lot No. Section Township Range Lot Idn Feet from the County 190 0 28 25-S 29-E SOUTH 1980 EAST **EDDY** Bottom Hole Location If Different From Surface Lot ldn Feet from the UL or lot No. Section Range North/South line East/West line Township Feet from the County В 21 25-S 29-E 341 NORTH 1986 **EAST** EDDY Dedicated Acres Joint or Infill Consolidation Code Order No. 320 NO ALLOWABLE WILL BE ASSIGNED TO THIS COMPLETION UNTIL ALL INTERESTS HAVE BEEN CONSOLIDATED OR A NON-STANDARD UNIT HAS BEEN APPROVED BY THE DIVISION SEE PAGE 2

| Property Code | Property Name       | Well Number |
|---------------|---------------------|-------------|
| 98220         | ADMIRAL FEDERAL COM | 2H          |
| OGRID No.     | Operator Name       | E)evation   |
| 229137        | COG OPERATING, LLC  | 2987.5      |