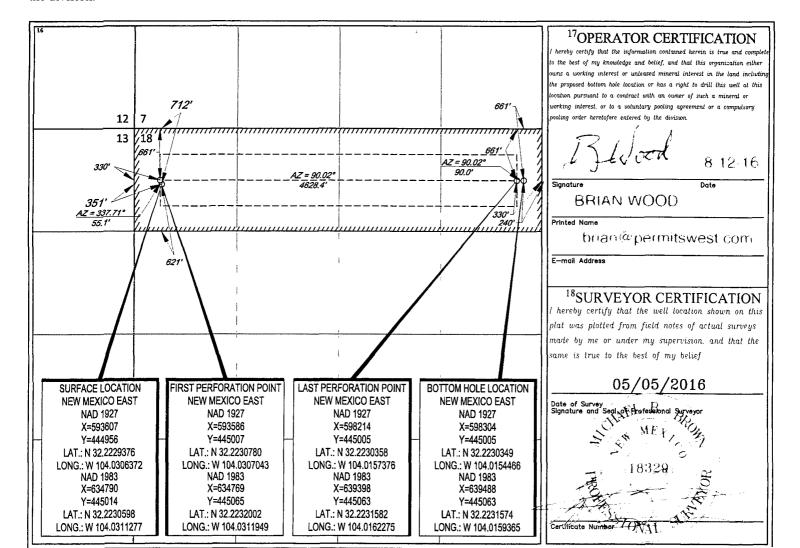

## WELL LOCATION AND ACREAGE DEDICATION PLAT '2nd Bone Spring sand

| 30.015 44244                     | <sup>2</sup> Pool Code<br>50371      | PIERCE CROSSING BONE SPRING'      |                                 |  |
|----------------------------------|--------------------------------------|-----------------------------------|---------------------------------|--|
| Property Code                    |                                      | *Property Name  McCORMICK FED COM |                                 |  |
| <sup>7</sup> OGRID No.<br>228937 | <sup>8</sup> Operat<br>MATADOR PRODU | or Name<br>CTION COMPANY          | <sup>9</sup> Elevation<br>2953' |  |
|                                  | 10 Surface                           | Location                          |                                 |  |

Surface Location East/West line Section Township Range North/South line Feet from the Lot Idn Feet from the County 18 24-S 29-E 712 351 WEST NORTH **EDDY** 

| UL or lot no. | Section<br>18                                                  | Township 24-S | Range<br>29-E | Lot Idn | Feet from the 661' | North/South line NORTH | Feet from the 240' | East/West line<br>EAST | County<br>EDDY |
|---------------|----------------------------------------------------------------|---------------|---------------|---------|--------------------|------------------------|--------------------|------------------------|----------------|
| 159.60        | <sup>13</sup> Joint or Infill <sup>14</sup> Consolidation Code |               | 15Order       | No.     |                    |                        |                    |                        |                |

No allowable will be assigned to this completion until all interests have been consolidated or a non-standard unit has been approved by the division.