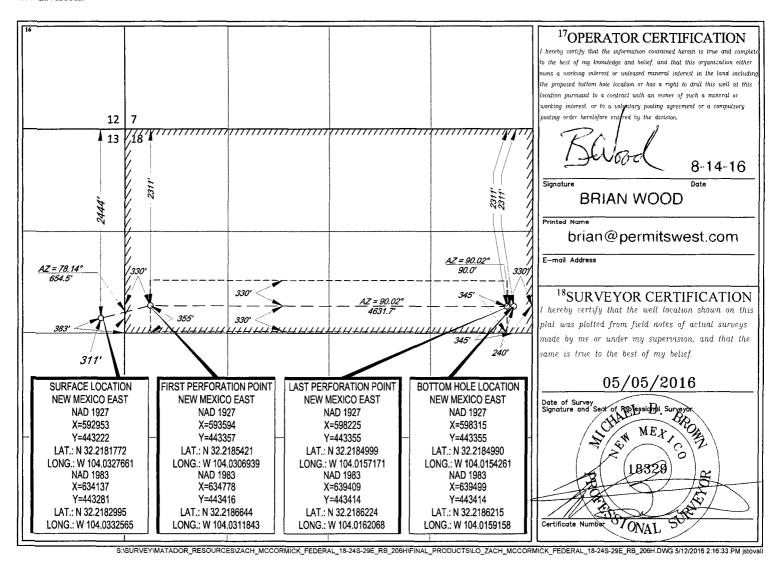

RECEIVED

**FORM C-102** Revised August 1, 2011 Submit one copy to appropriate **District Office** 

AMENDED REPORT

\*Wolfcamp Y

Sante Fe, NM 87505

| WELL LUCATION AND ACKEAGE DEDICATION PLAT |                                               |                                                  |                            |  |  |  |  |  |  |
|-------------------------------------------|-----------------------------------------------|--------------------------------------------------|----------------------------|--|--|--|--|--|--|
| 30-015- 4424                              | <sup>2</sup> Pool Code<br>96712 <b>99</b> 220 | Pur Nie SAME 3Pool Name<br>PIERCE CBOSSING; WOLF | CAMP, <del>NW</del> (GAS)* |  |  |  |  |  |  |
| Property Code 3/7797                      | ZACH McCORMICK                                | <sup>6</sup> Well Number<br>#206H                |                            |  |  |  |  |  |  |
| <sup>7</sup> OGRID №.<br>228937           | = 1                                           | perator Name DUCTION COMPANY                     | Elevation 2954'            |  |  |  |  |  |  |

| UL or lot no.<br>H | Section 13    | Township 24-S | Range<br>28-E | Lot Idn | Feet from the 2444' | North/South line NORTH | Feet from the 311' | East/West line<br>EAST | EDDY County    |
|--------------------|---------------|---------------|---------------|---------|---------------------|------------------------|--------------------|------------------------|----------------|
| UL or lot no.      | Section<br>18 | Township 24-S | Range 29-E    | Lot Idn | Feet from the 2311' | North/South line       | Feet from the      | East/West line<br>EAST | County<br>EDDY |

<sup>10</sup>Surface Location

<sup>2</sup>Dedicated Acres <sup>3</sup>Joint or Infill <sup>4</sup>Consolidation Code <sup>5</sup>Order No 319.28

No allowable will be assigned to this completion until all interests have been consolidated or a non-standard unit has been approved by the division.