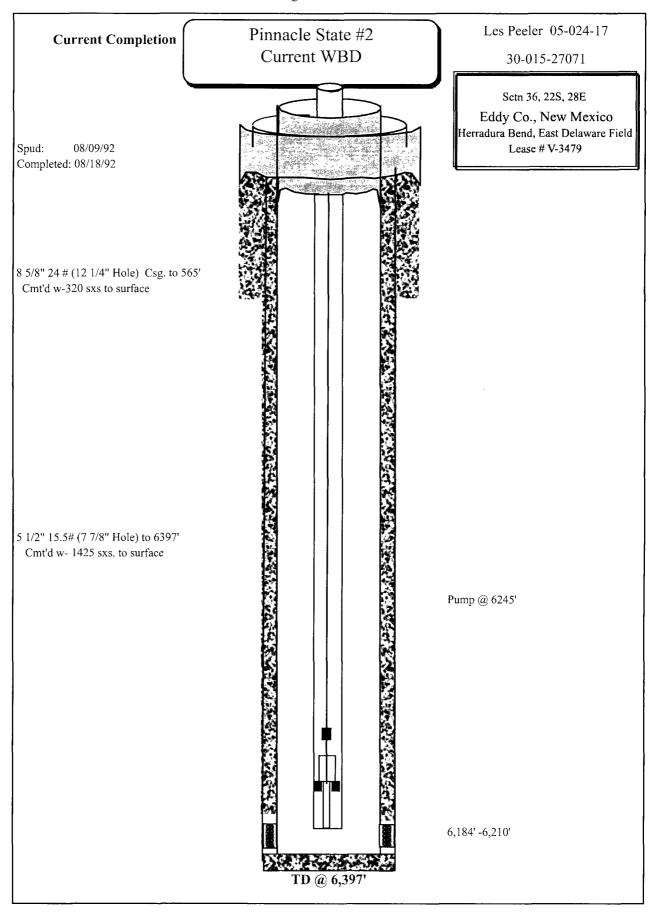

| Submit 1 Copy To Appropriate District Office District I – (575) 393-6161                                                                                                                            | State of New Mexico Energy, Minerals and Natural Resources OIL CONSERVATION DIVISION 1220 South St. Francis Dr. Santa Fe, NM 87505 |                                                                                                                                                                                                                                                                                                                                                                                                                                                                                                                                                                                                                                                                                                                                                                                                                                                                                                                                                                                                                                                                                                                                                                                                                                                                                                                                                                                                                                                                                                                                                                                                                                                                                                                                                                                                                                                                                                                                                                                                                                                                                                                                | Form C-103 Revised July 18, 2013                          |                                        |
|-----------------------------------------------------------------------------------------------------------------------------------------------------------------------------------------------------|------------------------------------------------------------------------------------------------------------------------------------|--------------------------------------------------------------------------------------------------------------------------------------------------------------------------------------------------------------------------------------------------------------------------------------------------------------------------------------------------------------------------------------------------------------------------------------------------------------------------------------------------------------------------------------------------------------------------------------------------------------------------------------------------------------------------------------------------------------------------------------------------------------------------------------------------------------------------------------------------------------------------------------------------------------------------------------------------------------------------------------------------------------------------------------------------------------------------------------------------------------------------------------------------------------------------------------------------------------------------------------------------------------------------------------------------------------------------------------------------------------------------------------------------------------------------------------------------------------------------------------------------------------------------------------------------------------------------------------------------------------------------------------------------------------------------------------------------------------------------------------------------------------------------------------------------------------------------------------------------------------------------------------------------------------------------------------------------------------------------------------------------------------------------------------------------------------------------------------------------------------------------------|-----------------------------------------------------------|----------------------------------------|
| District II – (575) 373-6161<br>1625 N. French Dr., Hobbs, NM 88240<br><u>District III</u> – (575) 748-1283<br>811 S. First St., Artesia, NM 88210<br><u>District III</u> – (505) 334-6178          |                                                                                                                                    |                                                                                                                                                                                                                                                                                                                                                                                                                                                                                                                                                                                                                                                                                                                                                                                                                                                                                                                                                                                                                                                                                                                                                                                                                                                                                                                                                                                                                                                                                                                                                                                                                                                                                                                                                                                                                                                                                                                                                                                                                                                                                                                                | WELL API NO. 3C  5. Indicate Type of                      | 0-015-27071                            |
| 1000 Rio Brazos Rd., Aztec, NM 87410<br><u>District IV</u> – (505) 476-3460<br>1220 S. St. Francis Dr., Santa Fe, NM<br>87505                                                                       |                                                                                                                                    |                                                                                                                                                                                                                                                                                                                                                                                                                                                                                                                                                                                                                                                                                                                                                                                                                                                                                                                                                                                                                                                                                                                                                                                                                                                                                                                                                                                                                                                                                                                                                                                                                                                                                                                                                                                                                                                                                                                                                                                                                                                                                                                                | STATE FEE 6. State Oil & Gas Lease No.                    |                                        |
| SUNDRY NOTICES AND REPORTS ON WELLS (DO NOT USE THIS FORM FOR PROPOSALS TO DRILL OR TO DEEPEN OR PLUG BACK TO A DIFFERENT RESERVOIR. USE "APPLICATION FOR PERMIT" (FORM C-101) FOR SUCH PROPOSALS.) |                                                                                                                                    |                                                                                                                                                                                                                                                                                                                                                                                                                                                                                                                                                                                                                                                                                                                                                                                                                                                                                                                                                                                                                                                                                                                                                                                                                                                                                                                                                                                                                                                                                                                                                                                                                                                                                                                                                                                                                                                                                                                                                                                                                                                                                                                                | 7. Lease Name or Unit Agreement Name PINNACLE STATE       |                                        |
| 1. Type of Well: Oil Well Gas Well Other                                                                                                                                                            |                                                                                                                                    |                                                                                                                                                                                                                                                                                                                                                                                                                                                                                                                                                                                                                                                                                                                                                                                                                                                                                                                                                                                                                                                                                                                                                                                                                                                                                                                                                                                                                                                                                                                                                                                                                                                                                                                                                                                                                                                                                                                                                                                                                                                                                                                                | 8. Well Number <sub>002</sub>                             |                                        |
| 2. Name of Operator RKI EXPLORATION & PRODUCTION, LLC                                                                                                                                               |                                                                                                                                    |                                                                                                                                                                                                                                                                                                                                                                                                                                                                                                                                                                                                                                                                                                                                                                                                                                                                                                                                                                                                                                                                                                                                                                                                                                                                                                                                                                                                                                                                                                                                                                                                                                                                                                                                                                                                                                                                                                                                                                                                                                                                                                                                | 9. OGRID Number 246289                                    |                                        |
| 3. Address of Operator <sub>3500 ONE</sub> WILLIAMS CENTER MD 35 TULSA, OK 74172                                                                                                                    |                                                                                                                                    |                                                                                                                                                                                                                                                                                                                                                                                                                                                                                                                                                                                                                                                                                                                                                                                                                                                                                                                                                                                                                                                                                                                                                                                                                                                                                                                                                                                                                                                                                                                                                                                                                                                                                                                                                                                                                                                                                                                                                                                                                                                                                                                                | 10. Pool name or Wildcat<br>HERRADURA BEND;DELAWARE, EAST |                                        |
| 4. Well Location Unit Letter E Section 36                                                                                                                                                           | 1650 feet from the Township 22S Ra                                                                                                 |                                                                                                                                                                                                                                                                                                                                                                                                                                                                                                                                                                                                                                                                                                                                                                                                                                                                                                                                                                                                                                                                                                                                                                                                                                                                                                                                                                                                                                                                                                                                                                                                                                                                                                                                                                                                                                                                                                                                                                                                                                                                                                                                | 330 feet from t                                           |                                        |
| Section 36                                                                                                                                                                                          | Township 22S Ra  11. Elevation (Show whether DR,                                                                                   |                                                                                                                                                                                                                                                                                                                                                                                                                                                                                                                                                                                                                                                                                                                                                                                                                                                                                                                                                                                                                                                                                                                                                                                                                                                                                                                                                                                                                                                                                                                                                                                                                                                                                                                                                                                                                                                                                                                                                                                                                                                                                                                                |                                                           | County                                 |
| 3,104' GL                                                                                                                                                                                           |                                                                                                                                    |                                                                                                                                                                                                                                                                                                                                                                                                                                                                                                                                                                                                                                                                                                                                                                                                                                                                                                                                                                                                                                                                                                                                                                                                                                                                                                                                                                                                                                                                                                                                                                                                                                                                                                                                                                                                                                                                                                                                                                                                                                                                                                                                |                                                           |                                        |
| 12. Check Appropriate Box to Indicate Nature of Notice, Report or Other Data                                                                                                                        |                                                                                                                                    |                                                                                                                                                                                                                                                                                                                                                                                                                                                                                                                                                                                                                                                                                                                                                                                                                                                                                                                                                                                                                                                                                                                                                                                                                                                                                                                                                                                                                                                                                                                                                                                                                                                                                                                                                                                                                                                                                                                                                                                                                                                                                                                                |                                                           |                                        |
| PERFORM REMEDIAL WORK  TEMPORARILY ABANDON  PULL OR ALTER CASING  DOWNHOLE COMMINGLE                                                                                                                | NTENTION TO: PLUG AND ABANDON ■ CHANGE PLANS □ MULTIPLE COMPL □                                                                    | SUBS<br>REMEDIAL WORI<br>COMMENCE DRII<br>CASING/CEMENT                                                                                                                                                                                                                                                                                                                                                                                                                                                                                                                                                                                                                                                                                                                                                                                                                                                                                                                                                                                                                                                                                                                                                                                                                                                                                                                                                                                                                                                                                                                                                                                                                                                                                                                                                                                                                                                                                                                                                                                                                                                                        | LLING OPNS. P                                             | ORT OF:<br>LTERING CASING ☐<br>AND A ☐ |
| CLOSED-LOOP SYSTEM  OTHER:                                                                                                                                                                          |                                                                                                                                    | OTHER:                                                                                                                                                                                                                                                                                                                                                                                                                                                                                                                                                                                                                                                                                                                                                                                                                                                                                                                                                                                                                                                                                                                                                                                                                                                                                                                                                                                                                                                                                                                                                                                                                                                                                                                                                                                                                                                                                                                                                                                                                                                                                                                         |                                                           |                                        |
| 13. Describe proposed or comp                                                                                                                                                                       | oleted operations. (Clearly state all pork). SEE RULE 19.15.7.14 NMAC                                                              |                                                                                                                                                                                                                                                                                                                                                                                                                                                                                                                                                                                                                                                                                                                                                                                                                                                                                                                                                                                                                                                                                                                                                                                                                                                                                                                                                                                                                                                                                                                                                                                                                                                                                                                                                                                                                                                                                                                                                                                                                                                                                                                                |                                                           |                                        |
| RKI EXPLORATION AND PR<br>VELL.                                                                                                                                                                     | RODUCTION, LLC REQUE                                                                                                               |                                                                                                                                                                                                                                                                                                                                                                                                                                                                                                                                                                                                                                                                                                                                                                                                                                                                                                                                                                                                                                                                                                                                                                                                                                                                                                                                                                                                                                                                                                                                                                                                                                                                                                                                                                                                                                                                                                                                                                                                                                                                                                                                | <b>^</b>                                                  | D ABANDON THIS                         |
|                                                                                                                                                                                                     |                                                                                                                                    |                                                                                                                                                                                                                                                                                                                                                                                                                                                                                                                                                                                                                                                                                                                                                                                                                                                                                                                                                                                                                                                                                                                                                                                                                                                                                                                                                                                                                                                                                                                                                                                                                                                                                                                                                                                                                                                                                                                                                                                                                                                                                                                                | oly. ceipt                                                |                                        |
| VBD'S AND PLAN ARE ATT                                                                                                                                                                              | ACHED.                                                                                                                             | d for Plukkink of well bore of the plukkink of well bore of the condition of the plukkink of well bore of the condition of th | pending received                                          |                                        |
|                                                                                                                                                                                                     |                                                                                                                                    | Plukeing of retained                                                                                                                                                                                                                                                                                                                                                                                                                                                                                                                                                                                                                                                                                                                                                                                                                                                                                                                                                                                                                                                                                                                                                                                                                                                                                                                                                                                                                                                                                                                                                                                                                                                                                                                                                                                                                                                                                                                                                                                                                                                                                                           | Wen Page unto                                             | OIL CONSERVATION                       |
|                                                                                                                                                                                                     | Approve                                                                                                                            | d for hornent Resold                                                                                                                                                                                                                                                                                                                                                                                                                                                                                                                                                                                                                                                                                                                                                                                                                                                                                                                                                                                                                                                                                                                                                                                                                                                                                                                                                                                                                                                                                                                                                                                                                                                                                                                                                                                                                                                                                                                                                                                                                                                                                                           | in locd.                                                  | ARTESIA DISTRICT                       |
|                                                                                                                                                                                                     | Liatrilli<br>M. J. C.                                                                                                              | 103 (Str he found, state.                                                                                                                                                                                                                                                                                                                                                                                                                                                                                                                                                                                                                                                                                                                                                                                                                                                                                                                                                                                                                                                                                                                                                                                                                                                                                                                                                                                                                                                                                                                                                                                                                                                                                                                                                                                                                                                                                                                                                                                                                                                                                                      |                                                           | JUN 07 2017                            |
|                                                                                                                                                                                                     | Ev.                                                                                                                                | d for Plukkink of well bore of the state of  |                                                           | RECEIVED                               |
| Spud Date: 08/09/1992                                                                                                                                                                               |                                                                                                                                    | ite: 09/17/                                                                                                                                                                                                                                                                                                                                                                                                                                                                                                                                                                                                                                                                                                                                                                                                                                                                                                                                                                                                                                                                                                                                                                                                                                                                                                                                                                                                                                                                                                                                                                                                                                                                                                                                                                                                                                                                                                                                                                                                                                                                                                                    | 1992                                                      |                                        |
| WELL MUST BE P                                                                                                                                                                                      | LUBBED BY 6/                                                                                                                       | 7/2018                                                                                                                                                                                                                                                                                                                                                                                                                                                                                                                                                                                                                                                                                                                                                                                                                                                                                                                                                                                                                                                                                                                                                                                                                                                                                                                                                                                                                                                                                                                                                                                                                                                                                                                                                                                                                                                                                                                                                                                                                                                                                                                         |                                                           |                                        |
| I hereby certify that the information                                                                                                                                                               | above is true and complete to the be                                                                                               | est of my knowledge                                                                                                                                                                                                                                                                                                                                                                                                                                                                                                                                                                                                                                                                                                                                                                                                                                                                                                                                                                                                                                                                                                                                                                                                                                                                                                                                                                                                                                                                                                                                                                                                                                                                                                                                                                                                                                                                                                                                                                                                                                                                                                            | e and belief.                                             |                                        |
| SIGNATURE (WILL O')                                                                                                                                                                                 | TITLE Pern                                                                                                                         | nit Technicia                                                                                                                                                                                                                                                                                                                                                                                                                                                                                                                                                                                                                                                                                                                                                                                                                                                                                                                                                                                                                                                                                                                                                                                                                                                                                                                                                                                                                                                                                                                                                                                                                                                                                                                                                                                                                                                                                                                                                                                                                                                                                                                  | an II                                                     | 06/02/2017                             |
| Type or print name Caitlin O'l                                                                                                                                                                      | Hair E-mail address                                                                                                                | caítlin.o'hair@wr                                                                                                                                                                                                                                                                                                                                                                                                                                                                                                                                                                                                                                                                                                                                                                                                                                                                                                                                                                                                                                                                                                                                                                                                                                                                                                                                                                                                                                                                                                                                                                                                                                                                                                                                                                                                                                                                                                                                                                                                                                                                                                              | oxenergy.com PHON                                         | NE: 539-573-3527                       |
| APPROVED BY: Jalunt Conditions of Approval (if any):                                                                                                                                                | 2 Byrel TITLE COM                                                                                                                  | Plianet OF                                                                                                                                                                                                                                                                                                                                                                                                                                                                                                                                                                                                                                                                                                                                                                                                                                                                                                                                                                                                                                                                                                                                                                                                                                                                                                                                                                                                                                                                                                                                                                                                                                                                                                                                                                                                                                                                                                                                                                                                                                                                                                                     | FILER DATE                                                | 6/7/2017                               |