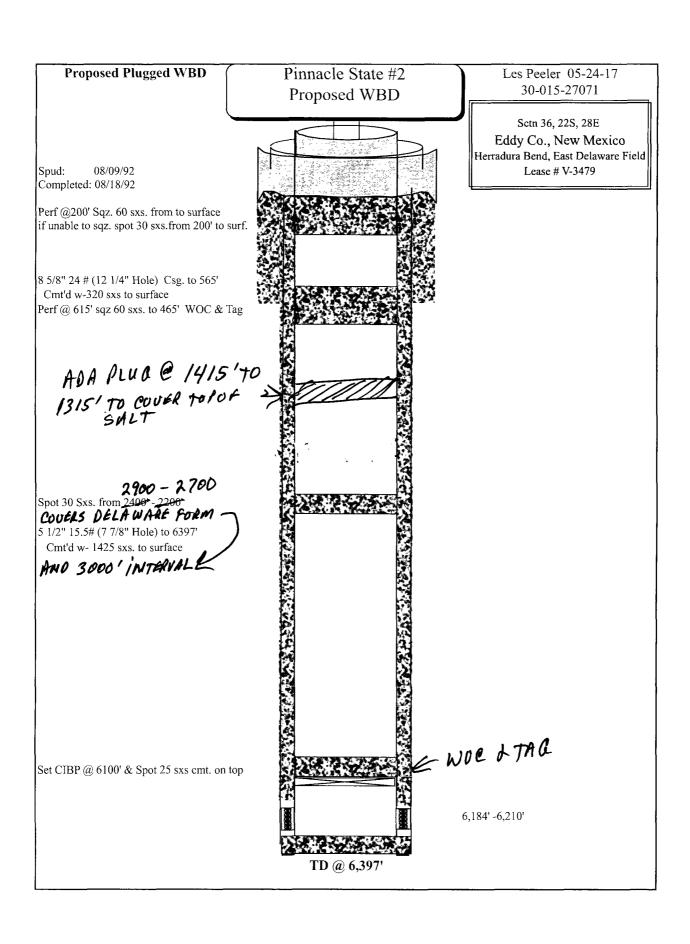

## PROCEDURE:

- 1) Test safety anchors and replace as necessary. Set 1 clean frac tank and fill with 480 BFW.
- 2) MIRU Service Unit. Deliver, unload and tally 6,100'- 2-3/8" 4.7# J-55 EUE work string.
- 3) ND WH, NU 3K# BOP.
- 4) POOH rods & tbg. & Lay Dn.
- 5) MI RU wireline unit. Run 5 1/2" GR/JB to 6,100'.
- 6) RIH w- 5 1/2" tbg. conveyed CIBP & set @ 6,100' PU 1 jt. Pump 145 bbls. heavy mud. Spot 25sx Class C Cement (14.8 ppg, 6.3 gps, 1.32 cfs yield) 6,100' – 5,900' flush with heavy mud. TOOH w- tbg. — WOE & TAGE
- 7) PU & LD tbg. to 2,400' Spot 30 sxs from 2,400 2,200'. 2 900' 70 7700 COVERS DELAWARE & 3000' IN TERVAL

  8) RU WL & Perforate 4 holes @ 615'. RD MO wireline (2 1415' 70 1315')

- 9) RIH w- Pkr & tbg. set Pkr Attempt to establish pump rate. Squeeze 60 sx Class C Cement (14.8 ppg, 6.3 gps, 1.32 cfs yield) from 615' to 465'.
- 10) WOC & Tag @ 465'.
- 11) RU WL Attempt to circulate 60 sxs. cmt. to surface if unable to circulate, Spot 30 sxs. from 200' to surface.
- 12) RDMO Service Unit. RDMO Cementers.
- 13) MIRU Welder. Cut-off casing head. WO cap with well name and number, operator name, and date.
- 14) Pull safety anchors, dress, and reclaim surface location if necessary.