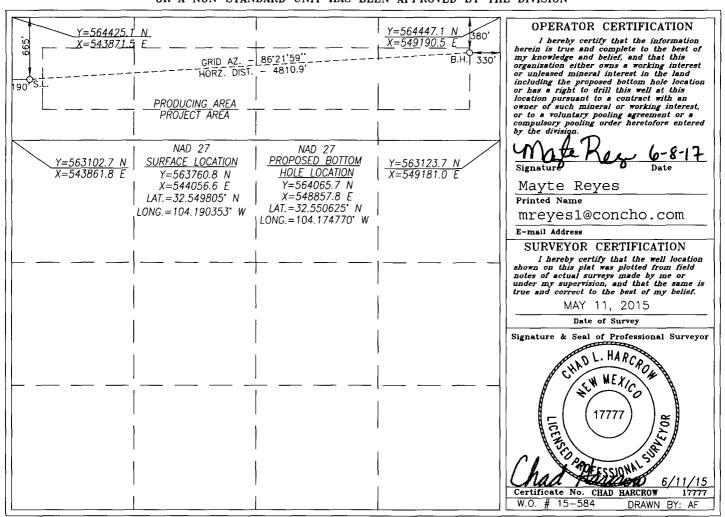

## Surface Location

| UL or lot No. | Section | Township | Range | Lot Idn | Feet from the | North/South line | Feet from the | East/West line | County |
|---------------|---------|----------|-------|---------|---------------|------------------|---------------|----------------|--------|
| D             | 28      | 20-S     | 28-E  |         | 665           | NORTH            | 190           | WEST           | EDDY   |

## Bottom Hole Location If Different From Surface

| UL or lot No.                                      | Section | Township | Range   | Lot Idn | Feet from the | North/South line | Feet from the | East/West line | County |
|----------------------------------------------------|---------|----------|---------|---------|---------------|------------------|---------------|----------------|--------|
| Α                                                  | 28      | 20-S     | 28-E    |         | 380           | NORTH            | 330           | EAST           | EDDY   |
| Dedicated Acres Joint or Infill Consolidation Code |         |          | Code Or | der No. |               |                  |               |                |        |
| 160                                                |         |          |         |         |               |                  |               |                |        |

## NO ALLOWABLE WILL BE ASSIGNED TO THIS COMPLETION UNTIL ALL INTERESTS HAVE BEEN CONSOLIDATED OR A NON-STANDARD UNIT HAS BEEN APPROVED BY THE DIVISION