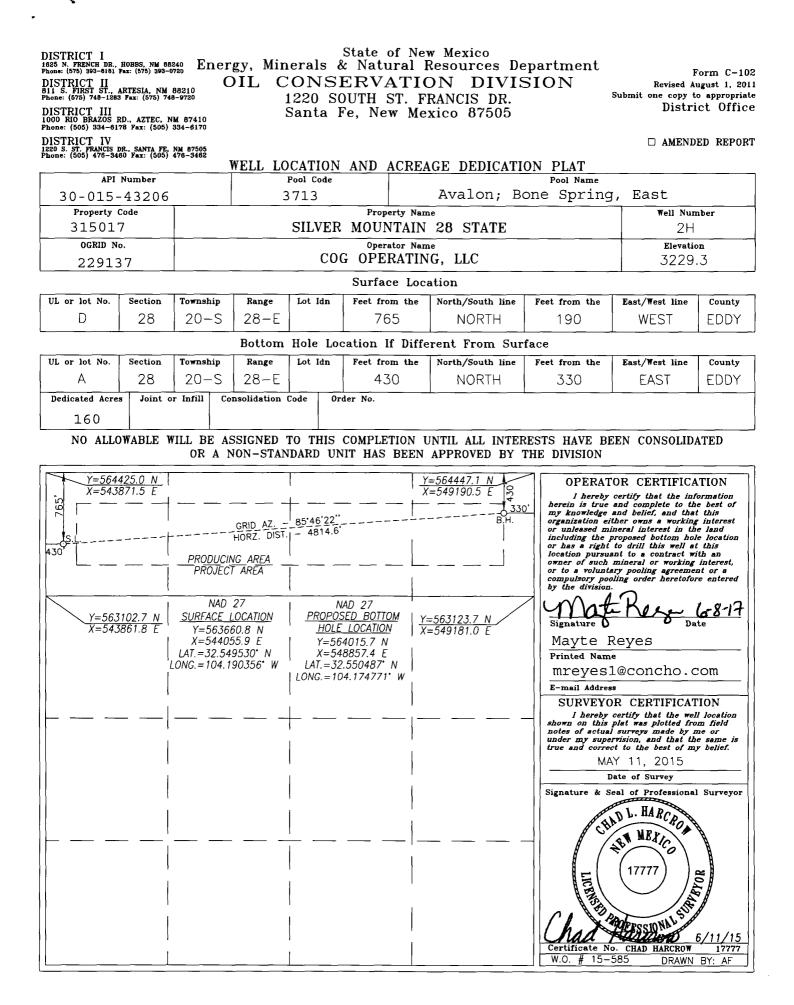

| •                                                                                                                                                                             |                                                                                      |                                                                                                                                          |  |  |
|-------------------------------------------------------------------------------------------------------------------------------------------------------------------------------|--------------------------------------------------------------------------------------|------------------------------------------------------------------------------------------------------------------------------------------|--|--|
| Submit 1 Copy To Appropriate District<br>Office<br><u>District 1</u><br>1625 N. French Dr., Hobbs, NM 88240                                                                   | State of New Mexico<br>Energy, Minerals and Natural Resources                        | Form C-103<br>October 13, 2009<br>WELL API NO.<br>30-015-43206<br>5. Indicate Type of Lease<br>STATE FEE<br>6. State Oil & Gas Lease No. |  |  |
| District II<br>1301 W. Grand Ave., Artesia, NM 88210<br>District III<br>1000 Rio Brazos Rd., Aztec, NM 87410<br>District IV<br>1220 S. St. Francis Dr., Santa Fe, NM<br>87505 | OIL CONSERVATION DIVISION<br>1220 South St. Francis Dr.<br>Santa Fe, NM 87505        |                                                                                                                                          |  |  |
| SUNDRY NOTION<br>(DO NOT USE THIS FORM FOR PROPOS<br>DIFFERENT RESERVOIR. USE "APPLIC                                                                                         | 7. Lease Name or Unit Agreement Name<br>Silver Mountain 28 State                     |                                                                                                                                          |  |  |
| PROPOSALS.)<br>1. Type of Well: Oil Well                                                                                                                                      | 8. Well Number<br>2H                                                                 |                                                                                                                                          |  |  |
| 2. Name of Operator<br>COG Operating LLC                                                                                                                                      | 9. OGRID Number<br>229137                                                            |                                                                                                                                          |  |  |
| 3. Address of Operator<br>2208 W. Main Street, Artesia, N                                                                                                                     | 10. Pool name or Wildcat<br>Avalon; Bone Spring, East                                |                                                                                                                                          |  |  |
| 4. Well Location<br>Unit Letter:<br>Section28                                                                                                                                 | <u>765'</u> feet from the <u>North</u> line and <u>190</u><br>Township 20S Range 28E | feet from the <u>West</u> line<br>NMPM Eddy County                                                                                       |  |  |
|                                                                                                                                                                               | 11. Elevation (Show whether DR, RKB, RT, GR, etc., 3230'                             |                                                                                                                                          |  |  |
| 12. Check Appropriate Box to 2                                                                                                                                                | Indicate Nature of Notice, Report or Other D                                         | ata                                                                                                                                      |  |  |

Describe proposed or completed operations. (Clearly state all pertinent details, and give pertinent dates, including estimated date of starting any proposed work). SEE RULE 19.15.7.14 NMAC. For Multiple Completions: Attach wellbore diagram of proposed completion or recompletion.