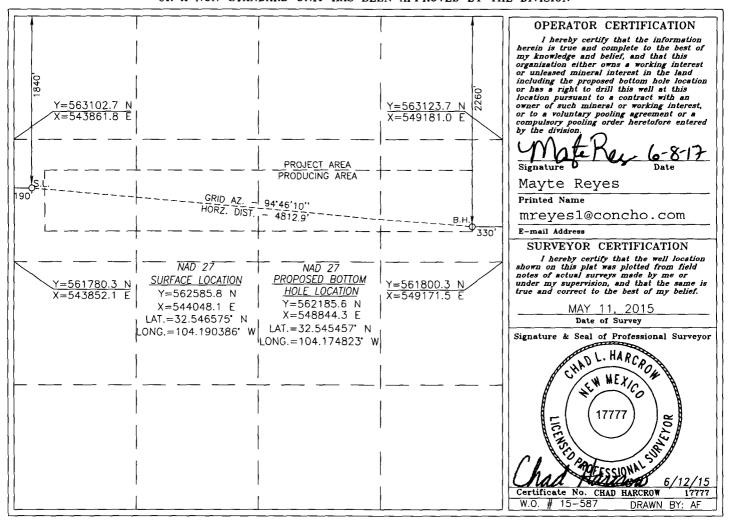

1220 SOUTH ST. FRANCIS DR. Santa Fe, New Mexico 87505

Form C-102 Revised August 1, 2011 Submit one copy to appropriate District Office

DISTRICT III 1000 RIO BRAZOS RD., AZTEC, NM 87410 Phone: (505) 334-6178 Fax: (505) 334-6170

DISTRICT IV 1220 S. ST. FRANCIS DR., SANTA FE, NM 87505 Phone: (505) 476-3460 Fax: (505) 476-3462

☐ AMENDED REPORT

|               | WELL LOCATION AND ACREAGE DEDICATION PLAT |             |
|---------------|-------------------------------------------|-------------|
| API Number    | Pool Code Purple Sage; Pool Name          |             |
| 30-015-43208  | 96794 98220 Purildcat; Wolfcamp           | Oil         |
| Property Code | Property Name                             | Well Number |
| 315017        | SILVER MOUNTAIN 28 STATE                  | 4H          |
| OGRID No.     | Operator Name                             | Elevation   |
| 229137        | COG OPERATING,LLC                         | 3225.1      |

## Surface Location

| UL or lot No. | Section | Township | Range | Lot Idn | Feet from the | North/South line | Feet from the | East/West line | County |
|---------------|---------|----------|-------|---------|---------------|------------------|---------------|----------------|--------|
| E             | 28      | 20-S     | 28-E  |         | 1840          | NORTH            | 190           | WEST           | EDDY   |

## Bottom Hole Location If Different From Surface

| UL or lot No.                                          | Section | Township | Range | Lot Idn | Feet from the | North/South line | Feet from the | East/West line | County |
|--------------------------------------------------------|---------|----------|-------|---------|---------------|------------------|---------------|----------------|--------|
| Н                                                      | 28      | 20-S     | 28-E  |         | 2260          | NORTH            | 330           | WEST           | EDDY   |
| Dedicated Acres   Joint or Infill   Consolidation Code |         |          |       |         | der No.       |                  |               |                |        |
| 160                                                    |         |          |       |         |               |                  |               |                |        |

## NO ALLOWABLE WILL BE ASSIGNED TO THIS COMPLETION UNTIL ALL INTERESTS HAVE BEEN CONSOLIDATED OR A NON-STANDARD UNIT HAS BEEN APPROVED BY THE DIVISION