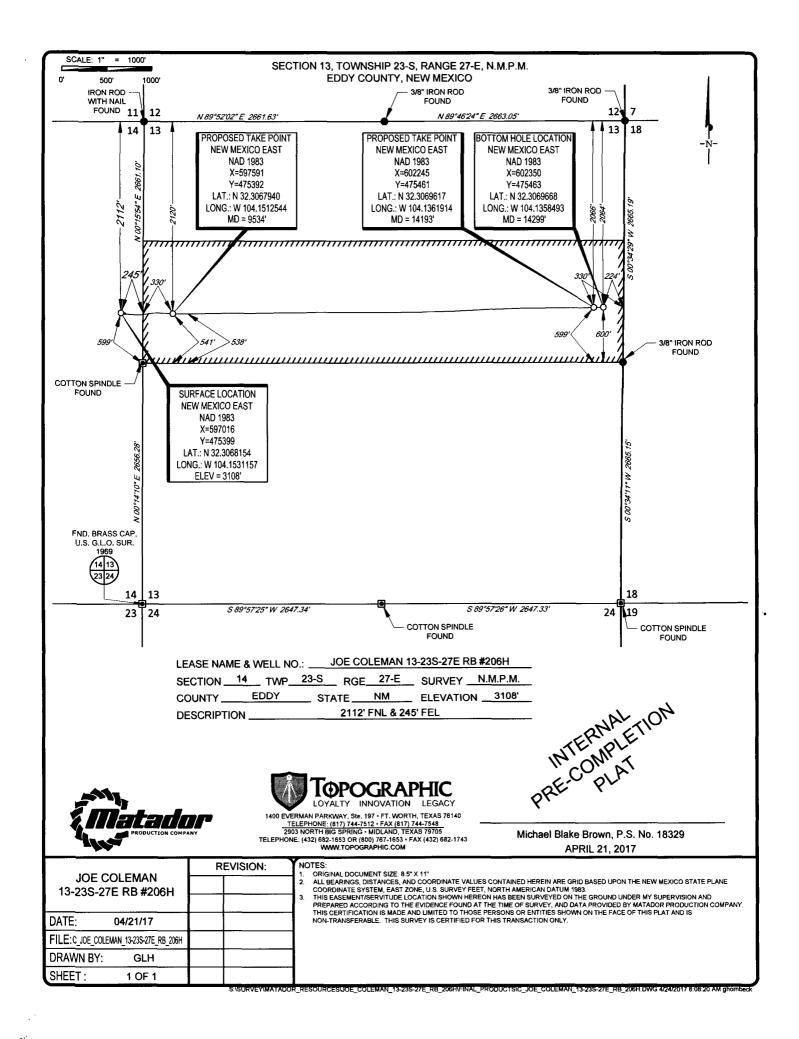

| Submit 1 Copy T<br>Office                                                                                                                                                                                                                                                                                                                                                   | 'o Appropriate Distri                                         | ct                                     | •                                     | State of N                       | New Me                                | xico   |                                        |                                                                   |          | For      | rm C-103 |
|-----------------------------------------------------------------------------------------------------------------------------------------------------------------------------------------------------------------------------------------------------------------------------------------------------------------------------------------------------------------------------|---------------------------------------------------------------|----------------------------------------|---------------------------------------|----------------------------------|---------------------------------------|--------|----------------------------------------|-------------------------------------------------------------------|----------|----------|----------|
| <u>District I</u> - (575)                                                                                                                                                                                                                                                                                                                                                   | <u>District I</u> – (575) 393-6161 Energ                      |                                        | Energy, I                             | , Minerals and Natural Resources |                                       |        |                                        | Revised July 18, 2013 WELL API NO.                                |          |          |          |
| 1625 N. French Dr., Hobbs, NM 88240<br><u>District II</u> - (575) 748-1283                                                                                                                                                                                                                                                                                                  |                                                               |                                        | NICEDIA TIONI DIMEGONI                |                                  |                                       |        | 30-015-44059                           |                                                                   |          |          |          |
|                                                                                                                                                                                                                                                                                                                                                                             |                                                               |                                        |                                       | ONSERVATION DIVISION             |                                       |        | 5. Indicate                            |                                                                   | ease     |          |          |
| 1000 Rio Brazos Rd., Aztec, NM 87410                                                                                                                                                                                                                                                                                                                                        |                                                               |                                        | 20 South St. Francis Dr.              |                                  |                                       | STA    |                                        |                                                                   |          |          |          |
| <u>District IV</u> – (505) 476-3460<br>1220 S. St. Francis Dr., Santa Fe, NM<br>87505                                                                                                                                                                                                                                                                                       |                                                               |                                        | Santa Fe, NM 87505                    |                                  |                                       |        | 6. State Oil & Gas Lease No.<br>317424 |                                                                   |          |          |          |
| SUNDRY NOTICES AND REPORTS ON WELLS (DO NOT USE THIS FORM FOR PROPOSALS TO DRILL OR TO DEEPEN OR PLUG BACK TO A DIFFERENT RESERVOIR. USE "APPLICATION FOR PERMIT" (FORM C-101) FOR SUCH                                                                                                                                                                                     |                                                               |                                        |                                       |                                  |                                       |        |                                        | 7. Lease Name or Unit Agreement Name<br>JOE COLEMAN 13 23S 27E RB |          |          |          |
| PROPOSALS.)  1. Type of Well: Oil Well Gas Well Other                                                                                                                                                                                                                                                                                                                       |                                                               |                                        |                                       |                                  |                                       |        |                                        |                                                                   | mber 20  | )6Н      |          |
| 2. Name of C<br>Matador Prod                                                                                                                                                                                                                                                                                                                                                | Operator<br>luction Company                                   |                                        |                                       |                                  |                                       |        |                                        | 9. OGRID Number<br>228937                                         |          |          |          |
| 3. Address of                                                                                                                                                                                                                                                                                                                                                               | f Operator                                                    |                                        | · · · · · · · · · · · · · · · · · · · |                                  |                                       |        |                                        | 10. Pool name or Wildcat                                          |          |          |          |
|                                                                                                                                                                                                                                                                                                                                                                             | eway, STE 1500                                                | , Dalla                                | as, TX, 75240                         |                                  | · · · · · · · · · · · · · · · · · · · |        |                                        | PURPLE SAGE; WOLFCAMP (GAS)                                       |          |          |          |
| 4. Well Location                                                                                                                                                                                                                                                                                                                                                            |                                                               |                                        |                                       |                                  |                                       |        |                                        |                                                                   |          |          |          |
| 1                                                                                                                                                                                                                                                                                                                                                                           |                                                               | :!                                     | 1851_feet from                        |                                  |                                       |        | e and3                                 |                                                                   | from the |          | line     |
| Section 14 23S Township 27E Range NMPM EDDY County  11. Elevation (Show whether DR, RKB, RT, GR, etc.)                                                                                                                                                                                                                                                                      |                                                               |                                        |                                       |                                  |                                       |        |                                        |                                                                   |          | County   |          |
|                                                                                                                                                                                                                                                                                                                                                                             |                                                               |                                        | 3108'                                 | (Drion wite                      |                                       | TAD,   | M, ON, EIC.,                           |                                                                   |          |          |          |
|                                                                                                                                                                                                                                                                                                                                                                             | 12. Che                                                       | ck A                                   | ppropriate B                          | ox to Ind                        | licate Na                             | ature  | of Notice,                             | Report or (                                                       | Other Da | ıta      |          |
|                                                                                                                                                                                                                                                                                                                                                                             | NOTICE O                                                      | FINT                                   | FENTION T                             | ·O·                              |                                       |        | SUB                                    | SEQUEN                                                            | T REPO   | ORT OF   |          |
| PERFORM R                                                                                                                                                                                                                                                                                                                                                                   | EMEDIAL WOR                                                   |                                        | PLUG AND A                            |                                  |                                       | REM    | EDIAL WOR                              |                                                                   |          | TERING C | ASING    |
| TEMPORARI                                                                                                                                                                                                                                                                                                                                                                   | LY ABANDON                                                    |                                        | CHANGE PL                             | ANS                              | $\boxtimes$                           | COM    | MENCE DR                               | ILLING OPNS                                                       | 3.□ P.   | AND A    |          |
| PULL OR AL                                                                                                                                                                                                                                                                                                                                                                  |                                                               |                                        | MULTIPLE C                            | OMPL                             |                                       | CAS    | ING/CEMEN                              | T JOB                                                             |          |          |          |
| CLOSED-LOG                                                                                                                                                                                                                                                                                                                                                                  | COMMINGLE                                                     |                                        |                                       |                                  |                                       |        |                                        |                                                                   |          |          |          |
| OTHER:                                                                                                                                                                                                                                                                                                                                                                      | OPSISIEW                                                      | Ш                                      |                                       |                                  |                                       | ОТН    | ER:                                    |                                                                   |          |          |          |
| of star                                                                                                                                                                                                                                                                                                                                                                     | ribe proposed or or<br>rting any propose<br>sed completion of | ed wor                                 | k). SEE RUL                           |                                  |                                       |        |                                        |                                                                   |          |          |          |
| While cementing the production casing, operator did not witness a wiper plug bump. After a coiled tubing clean-out was performed, the production casing was pressure tested. Operator was able to establish injection rate indicating a wet shoe in the production string.                                                                                                  |                                                               |                                        |                                       |                                  |                                       |        |                                        |                                                                   |          |          |          |
|                                                                                                                                                                                                                                                                                                                                                                             |                                                               | 4,299'                                 | M.D. 330' toe                         | -hardline is                     | s at 14,19                            | 3' M.I | D. Pre-frac p                          | lat attached.                                                     |          |          |          |
| Current casing shoe is at 14,299' M.D. 330' toe-hardline is at 14,193' M.D. Pre-frac plat attached.  Operator plans discussed with Mr. Gilbert Cordero are to run a composite-bridge plug rated to 10,000 psi to a depth of 14,125' M.D. and then perform casing integrity test to 7,500 psi. After a successful casing test, we will continue with planned perforation and |                                                               |                                        |                                       |                                  |                                       |        |                                        |                                                                   |          |          |          |
| stimulation procedures of original design. The bridge plug will remain in the casing for the life of the well providing isolation                                                                                                                                                                                                                                           |                                                               |                                        |                                       |                                  |                                       |        |                                        |                                                                   |          |          |          |
| from shoe to remainder of wellbore.  Operator plans to move in and rig up equipment for this operation starting 4/26/2017 and plans to have the new successful casing                                                                                                                                                                                                       |                                                               |                                        |                                       |                                  |                                       |        |                                        |                                                                   |          |          |          |
| integrity test completed by 4/28/2017. Operator will send successful results to Mr. Gilbert Cordero.                                                                                                                                                                                                                                                                        |                                                               |                                        |                                       |                                  |                                       |        |                                        |                                                                   |          |          |          |
| J                                                                                                                                                                                                                                                                                                                                                                           | •                                                             | •                                      | •                                     |                                  |                                       |        |                                        |                                                                   |          |          |          |
|                                                                                                                                                                                                                                                                                                                                                                             |                                                               |                                        |                                       |                                  |                                       |        |                                        |                                                                   |          |          |          |
|                                                                                                                                                                                                                                                                                                                                                                             |                                                               |                                        |                                       |                                  |                                       |        |                                        |                                                                   |          |          |          |
|                                                                                                                                                                                                                                                                                                                                                                             |                                                               |                                        |                                       |                                  |                                       |        |                                        |                                                                   |          |          |          |
|                                                                                                                                                                                                                                                                                                                                                                             |                                                               |                                        |                                       |                                  |                                       |        |                                        |                                                                   |          |          |          |
|                                                                                                                                                                                                                                                                                                                                                                             |                                                               |                                        |                                       |                                  |                                       |        |                                        |                                                                   |          |          |          |
|                                                                                                                                                                                                                                                                                                                                                                             |                                                               |                                        |                                       |                                  |                                       |        |                                        |                                                                   |          |          |          |
|                                                                                                                                                                                                                                                                                                                                                                             |                                                               |                                        |                                       |                                  |                                       |        |                                        |                                                                   |          |          |          |
|                                                                                                                                                                                                                                                                                                                                                                             |                                                               |                                        |                                       |                                  |                                       |        |                                        |                                                                   |          |          |          |
| Spud Date:                                                                                                                                                                                                                                                                                                                                                                  | 3/30/2017                                                     | ······································ |                                       | Rig R                            | lelease Da                            | ate:   | 4/18/2017                              |                                                                   | 1        |          |          |
| •                                                                                                                                                                                                                                                                                                                                                                           | L                                                             |                                        |                                       | ]                                |                                       | Ĺ      |                                        |                                                                   |          | _        |          |