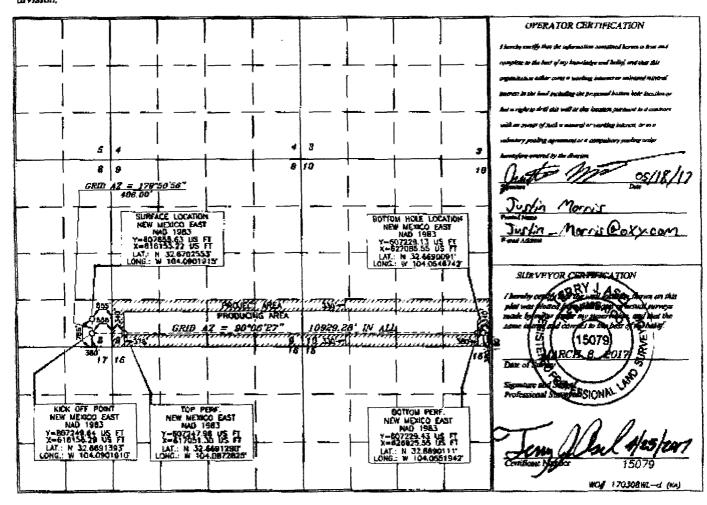

☐ AMENDED REPORT

WELL LOCATION AND ACREAGE DEDICATION PLAT

| 30.            |          | - 4419                                  | 5 60666            |                                   |                   | Turk           | ey Track         | Pool Name<br>Bone  | Spring         |         |  |
|----------------|----------|-----------------------------------------|--------------------|-----------------------------------|-------------------|----------------|------------------|--------------------|----------------|---------|--|
| 317 701        |          | Property Name TURKEY TRACK "9-10" STATE |                    |                                   |                   |                |                  | Well Number<br>34H |                |         |  |
| 1924           | 163      |                                         |                    | Operator Name  OXY USA THE WTP LP |                   |                |                  |                    |                | 3379.7' |  |
|                |          |                                         |                    | Surfac                            | æ La              | Cation         |                  |                    | *              |         |  |
| UL or lot na.  | Section  | Township                                |                    |                                   | The second second |                | North South Nine | Post flore the     | East/West line | Camety  |  |
| P              | 8        | 19 SOUTH                                | 29 EAST, N.        | M.P.V.                            |                   | 786'           | SGUTH            | 5551               | EAST           | EDDY    |  |
|                | <u>.</u> |                                         | Bottom Hol         | e Locatio                         | n If L            | Different F    | rom Surfac       | ¢ .                |                |         |  |
| IL or lot no.  | Section  | Fownship                                | Range              | 1                                 | ot ide            | Feet those the | North South line | Fort Date the      | Beet/West Noc  | County  |  |
| P              | 10       | 19 SOUTH                                | 29 BAST, N.        | M.P.M.                            | [                 | 380'           | SOUTH            | 180'               | EAST           | EDDY    |  |
| Dedicated 32 ( | •        | Joint or Infill                         | Consolidation Code | Order No.                         |                   |                |                  |                    |                |         |  |

No allowable will be assigned to this completion until all interests have been consolidated or a non-standard unit has been approved by the division.

" Rub 5-22-17