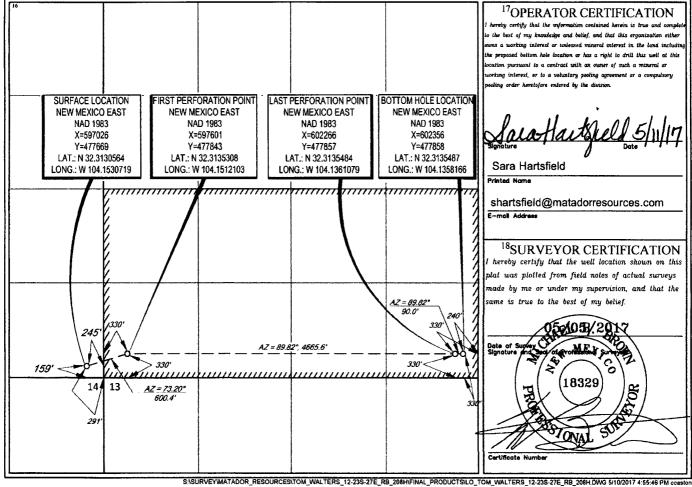

AMENDED REPORT

| WELL LOCATION AND ACREAGE DEDICATION PLAT |                          |                                                      |                 |                              |                          |                            |                    |                        |                                   |  |  |
|-------------------------------------------|--------------------------|------------------------------------------------------|-----------------|------------------------------|--------------------------|----------------------------|--------------------|------------------------|-----------------------------------|--|--|
|                                           | API Number               | 44197                                                | 982             | <sup>2</sup> Pool Code<br>20 | PURI                     | PURPLE SAGE;WOLFCAMP (GAS) |                    |                        |                                   |  |  |
| 31486                                     | ode 2                    | <sup>5</sup> Property Name TOM WALTERS 12-23S-27E RB |                 |                              |                          |                            |                    |                        | <sup>6</sup> Well Number<br>#208H |  |  |
| <sup>7</sup> OGRID №.<br>228937           |                          |                                                      |                 | 'Elevation<br>3099'          |                          |                            |                    |                        |                                   |  |  |
|                                           |                          |                                                      |                 |                              | <sup>10</sup> Surface Lo | cation                     |                    |                        |                                   |  |  |
| UL or lot no.                             | Section<br>11            | Township 23-S                                        | Range<br>27-E   | Lot Idn                      | Feet from the 159'       | North/South line           | Feet from the 245' | East/West line<br>EAST | County<br>EDDY                    |  |  |
| UL or lot no.                             | Section                  | Township                                             | Range           | Lot Idn                      | Feet from the            | North/South line           | Feet from the      | East/West line         | County                            |  |  |
| P                                         | 12                       | 23-S                                                 | 27-E            | _                            | 330'                     | SOUTH                      | 240'               | EAST                   | EDDY                              |  |  |
| 12 Dedicated Acres                        | <sup>13</sup> Joint or 1 | Infill 14Con                                         | nsolidation Cod | le 15Order f                 | No.                      |                            |                    |                        |                                   |  |  |

No allowable will be assigned to this completion until all interests have been consolidated or a non-standard unit has been approved by the division.

<u>Omited</u> )
1623 M. (Pamels Dr., Madels, Mid 28206)
1623 M. (Pamels Dr., Madels, Mid 28206)
Pamer (1772) 2013 d. (d. 1782) (2775) 2013-0750
Digitals Dr.
28 (1.5. Figure Dr., Armeils, Mod 28216)
Pamer (2775) 7481-1283 pare (1745) 7484-7490
Digitals Dr.
1500 Pamer (2006) 334-6178 Part (1745) 214-6170
Digitals Dr.
2820 S. S. Pamerle Dr., Santo Ma, Nill 2005
Primer (2006) 334-6178 Part (2007) 214-6170
Digitals Dr.
2820 S. S. Pamerle Dr., Santo Ma, Nill 2005
Primer (2006) 476-3460 Fart (2005) 478-3463