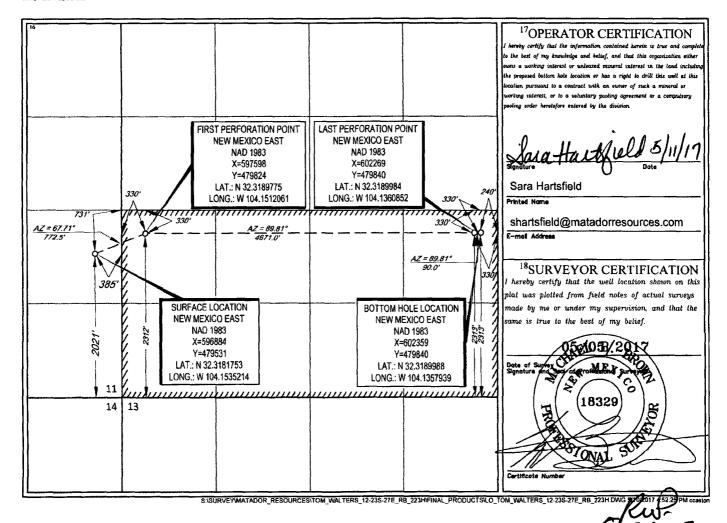

AMENDED REPORT

WELL LOCATION AND ACREAGE DEDICATION PLAT

| 30-015-44235                    |         |                                           | 982                       | 98220 PURPLE SAGE; WOLFCAMP (GAS) |                           |                  |               |                |                                   |        |  |
|---------------------------------|---------|-------------------------------------------|---------------------------|-----------------------------------|---------------------------|------------------|---------------|----------------|-----------------------------------|--------|--|
| Property Code                   |         |                                           | TOM WALTERS 12-23S-27E RB |                                   |                           |                  |               |                | <sup>6</sup> Well Number<br>#223H |        |  |
| <sup>7</sup> OGRID №.<br>228937 |         | Operator Name  MATADOR PRODUCTION COMPANY |                           |                                   |                           |                  |               |                | <sup>9</sup> Elevation<br>3091'   |        |  |
|                                 |         |                                           |                           |                                   | <sup>10</sup> Surface Loc | cation           |               |                |                                   |        |  |
| UL or lot no.                   | Section | Township                                  | Range                     | Lot Idn                           | Feet from the             | North/South line | Feet from the | East/West line |                                   | County |  |

UL or lot no. Section Township Range Lot Idn Feet from the I SOUTH SOUTH SOUTH East/West line County SOUTH SOUTH SOUTH EAST EDDY

| UL or lot no.          | Section<br>12          | Township<br>23-S       | 27-E            | Lot Idn               | Feet from the 2313' | North/South line SOUTH | Feet from the 240' | East/West line<br>EAST | EDDY County |
|------------------------|------------------------|------------------------|-----------------|-----------------------|---------------------|------------------------|--------------------|------------------------|-------------|
| 12 Dedicated Acres 320 | <sup>13</sup> Joint or | lefill <sup>14</sup> C | onsolidation Co | de <sup>15</sup> Orde | er No.              |                        |                    |                        |             |