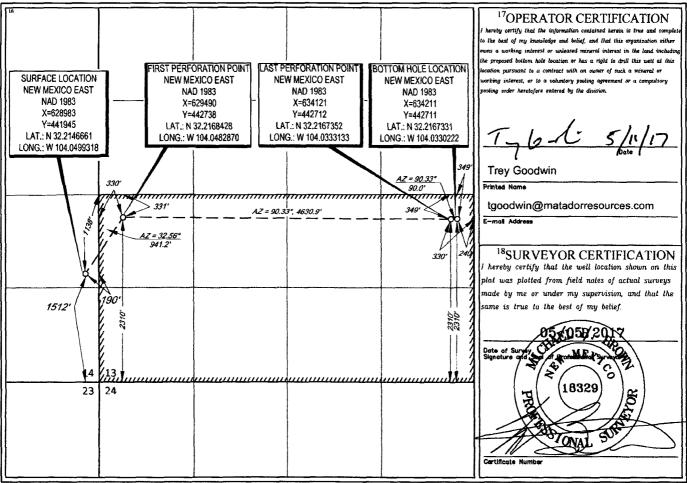

## WELL LOCATION AND ACREAGE DEDICATION PLAT

| <sup>API Number</sup><br>30-015-44239 |                        |                                                          |                                                          | <sup>2</sup> Pool Code<br>8220 PURPLE SAGE;WOLFCAMP (GAS) |                           |                  |               | ê              |                                        |  |
|---------------------------------------|------------------------|----------------------------------------------------------|----------------------------------------------------------|-----------------------------------------------------------|---------------------------|------------------|---------------|----------------|----------------------------------------|--|
| <sup>1</sup> Property Code<br>314 750 |                        |                                                          | <sup>3</sup> Property Name<br>JANIE CONNER 13–24S–28E RB |                                                           |                           |                  |               |                | <sup>6</sup> Well Number<br>#223H      |  |
| <sup>7</sup> OGRID No.<br>228937      |                        | <sup>8</sup> Operator Name<br>MATADOR PRODUCTION COMPANY |                                                          |                                                           |                           |                  |               |                | <sup>9</sup> Elevation<br>2974'        |  |
| ·····                                 |                        |                                                          |                                                          |                                                           | <sup>10</sup> Surface Loc | ation            | <u></u>       | ·              |                                        |  |
| UL or lot no.                         | Section                | Township                                                 | Range                                                    | Lot Idn                                                   | Feet from the             | North/South line | Feet from the | East/West line | County                                 |  |
| I                                     | 14                     | 24-S                                                     | 28-E                                                     | -                                                         | 1512'                     | SOUTH            | 190'          | EAST           | EDDY                                   |  |
| UL or lot no.                         | Section                | Township                                                 | Range                                                    | Lot Idn                                                   | Fect from the             | North/South line | Feet from the | East/West line | County                                 |  |
| Ι                                     | 13                     | 24-S                                                     | 28-E                                                     | -                                                         | 2310'                     | SOUTH            | 240'          | EAST           | EDDY                                   |  |
| <sup>2</sup> Dedicated Acres          | <sup>13</sup> Joint or | Infil <sup>11</sup> Co                                   | nsolidation Code                                         | 15Order                                                   | No.                       | ·····            |               |                | ······································ |  |