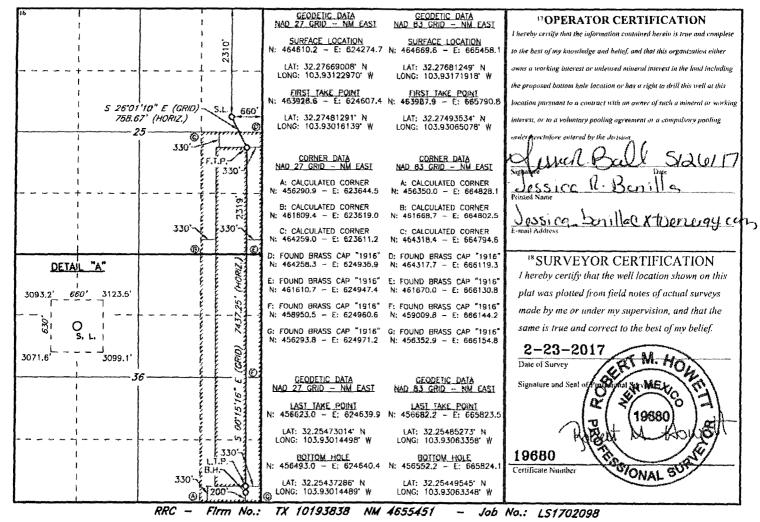

☐ AMENDED REPORT

WELL LOCATION AND ACREAGE DEDICATION PLAT

| 30-015-44253<br>4Property Code<br>317788 |                                         |                                  | <u> </u> | 7545<br>rem | <sup>5</sup> Property N | NASH DRAW; DELAWARE/BS (AV  OPERTY Name  DUTH 25 STATE |                                        |                                        | Well Number 908H     |  |
|------------------------------------------|-----------------------------------------|----------------------------------|----------|-------------|-------------------------|--------------------------------------------------------|----------------------------------------|----------------------------------------|----------------------|--|
| 70GRID NO.<br>05380                      |                                         | *Operator Name  XTO ENERGY, INC. |          |             |                         |                                                        |                                        |                                        | 9 Elevation<br>3094' |  |
|                                          |                                         | <del></del>                      |          |             | <sup>10</sup> Surface   | Location                                               | ······································ |                                        |                      |  |
| UL or lot no.                            | Section                                 | Township                         | Range    | Lot ldn     | Feet from the           | North/South line                                       | Feet From the                          | East/West line                         | County               |  |
| H                                        | 25                                      | 238                              | 29E      |             | 2310                    | NORTH                                                  | 660                                    | EAST                                   | EDDY                 |  |
| ***************************************  | *************************************** | <del></del>                      | ıı E     | Bottom H    | ole Location            | If Different Fro                                       | om Surface                             | ······································ | d                    |  |
| UL or lot no.                            | Section                                 | Township                         | Range    | Loi Idn     | Feet from the           | North/South line                                       | Feet from the                          | East/West line                         | County               |  |
| P                                        | 36                                      | 238                              | 29E      |             | 200                     | SOUTH                                                  | 330                                    | EAST                                   | EDDY                 |  |