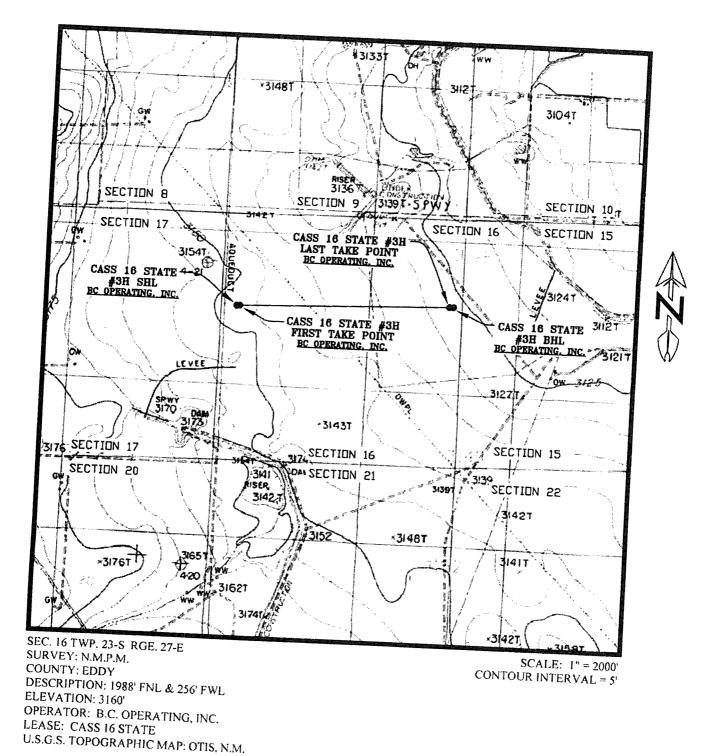

### VICINITY MAP

SEC. 16 TWP. 23-S RGE. 27-E SURVEY: N.M.P.M. COUNTY: EDDY DESCRIPTION: 1988' FNL & 256' FEL ELEVATION: 3160' OPERATOR: B.C. OPERATING, INC. LEASE: CASS 16 STATE U.S.G.S. TOPOGRAPHIC MAP: OTIS, N.M. SCALE: I" = 2 MILES