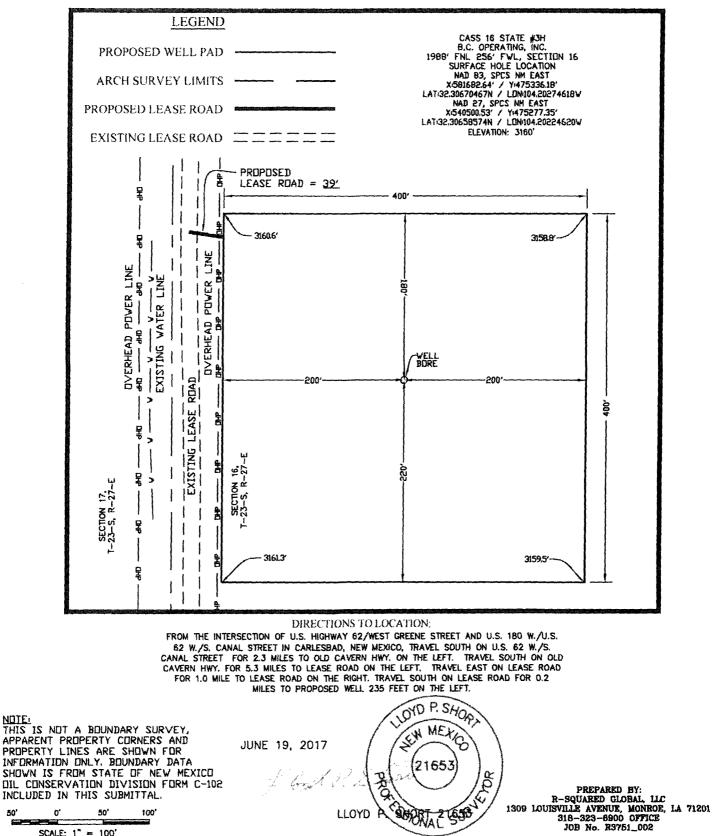

AMENDED REPORT

| WELL LOCATION AND ACREAGE DEDICATION PLAT       |                        |          |                            |                        |                                |                             |               |                          |                        |  |  |
|-------------------------------------------------|------------------------|----------|----------------------------|------------------------|--------------------------------|-----------------------------|---------------|--------------------------|------------------------|--|--|
| <sup>1</sup> AP1 Number                         |                        |          |                            | <sup>2</sup> Pool Code | ol Code <sup>3</sup> Pool Name |                             |               |                          |                        |  |  |
| 30-015-43869                                    |                        |          |                            | 98220                  |                                | PURPLE SAGE; WOLFCAMP (GAS) |               |                          |                        |  |  |
| <sup>4</sup> Property Code                      |                        |          | <sup>5</sup> Property Name |                        |                                |                             |               | <sup>6</sup> Well Number |                        |  |  |
|                                                 |                        |          |                            | CASS 16 STATE          |                                |                             |               |                          | 3H                     |  |  |
| <sup>7</sup> OGRID No.                          |                        |          |                            | * Operator Name        |                                |                             |               |                          | <sup>9</sup> Elevation |  |  |
| 16082                                           |                        |          | B.C. OPERATING, INC.       |                        |                                |                             |               | 3160                     |                        |  |  |
| <sup>10</sup> Surface Location                  |                        |          |                            |                        |                                |                             |               |                          |                        |  |  |
| UL or lot no.                                   | Section                | Township | Range                      | Lot Idn                | Feet from the                  | North/South line            | Fect from the | East/West line           | County                 |  |  |
| E                                               | 16                     | T23S     | R27E                       |                        | 1988'                          | NORTH                       | 256'          | WEST                     | EDDY                   |  |  |
| "Bottom Hole Location If Different From Surface |                        |          |                            |                        |                                |                             |               |                          |                        |  |  |
| UL or lot no.                                   | Section                | Township | Range                      | Lot Idn                | Feet from the                  | North/South line            | Feet from the | East/West line           | County                 |  |  |
| н                                               | 16                     | T23S     | R27E                       |                        | 1983'                          | NORTH                       | 240'          | EAST                     | EDDY                   |  |  |
| <sup>11</sup> Dedicated Acres<br>320.00         | <sup>13</sup> Joint of | - Infill | Consolidation              | Code <sup>15</sup> Ori | der No.                        |                             |               |                          |                        |  |  |

# LOCATION VERIFICATION MAP

#### WELL PAD TOPO

SEC, 16 TWP, 23-S RGE, 27-E SURVEY: N.M.P.M. COUNTY: EDDY U.S.G.S. TOPOGRAPHIC MAP: OTIS, N.M.

SCALE: 1" = 100'

NOTE

50

COUNTY: EDDY DESCRIPTION: 1988' FNL & 256' FWL ELEVATION: 3160' OPERATOR: B.C. OPERATING, INC. LEASE: CASS 16 STATE U.S.G.S. TOPOGRAPHIC MAP: OTIS, N.M.