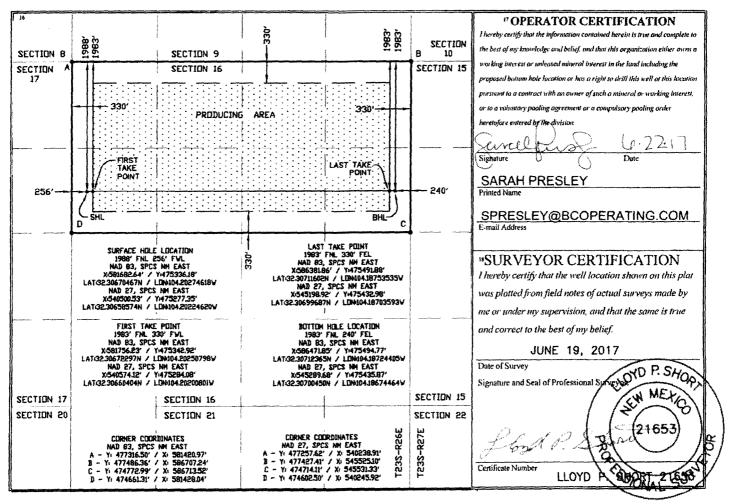

AMENDED REPORT

| WELL LOCATION AND ACREAGE DEDICATION PLAT       |                        |          |                            |                        |                                |                             |               |                          |                        |  |  |
|-------------------------------------------------|------------------------|----------|----------------------------|------------------------|--------------------------------|-----------------------------|---------------|--------------------------|------------------------|--|--|
| <sup>1</sup> AP1 Number                         |                        |          |                            | <sup>2</sup> Pool Code | ol Code <sup>3</sup> Pool Name |                             |               |                          |                        |  |  |
| 30-015-43869                                    |                        |          |                            | 98220                  |                                | PURPLE SAGE; WOLFCAMP (GAS) |               |                          |                        |  |  |
| <sup>4</sup> Property Code                      |                        |          | <sup>5</sup> Property Name |                        |                                |                             |               | <sup>6</sup> Well Number |                        |  |  |
|                                                 |                        |          |                            | CASS 16 STATE          |                                |                             |               |                          | 3H                     |  |  |
| <sup>7</sup> OGRID No.                          |                        |          |                            | * Operator Name        |                                |                             |               |                          | <sup>9</sup> Elevation |  |  |
| 16082                                           |                        |          | B.C. OPERATING, INC.       |                        |                                |                             |               | 3160                     |                        |  |  |
| <sup>10</sup> Surface Location                  |                        |          |                            |                        |                                |                             |               |                          |                        |  |  |
| UL or lot no.                                   | Section                | Township | Range                      | Lot Idn                | Feet from the                  | North/South line            | Fect from the | East/West line           | County                 |  |  |
| E                                               | 16                     | T23S     | R27E                       |                        | 1988'                          | NORTH                       | 256'          | WEST                     | EDDY                   |  |  |
| "Bottom Hole Location If Different From Surface |                        |          |                            |                        |                                |                             |               |                          |                        |  |  |
| UL or lot no.                                   | Section                | Township | Range                      | Lot Idn                | Feet from the                  | North/South line            | Feet from the | East/West line           | County                 |  |  |
| н                                               | 16                     | T23S     | R27E                       |                        | 1983'                          | NORTH                       | 240'          | EAST                     | EDDY                   |  |  |
| <sup>11</sup> Dedicated Acres<br>320.00         | <sup>13</sup> Joint of | - Infill | Consolidation              | Code <sup>15</sup> Ori | der No.                        |                             |               |                          |                        |  |  |

No allowable will be assigned to this completion until all interests have been consolidated or a non-standard unit has been approved by the division.

Þ