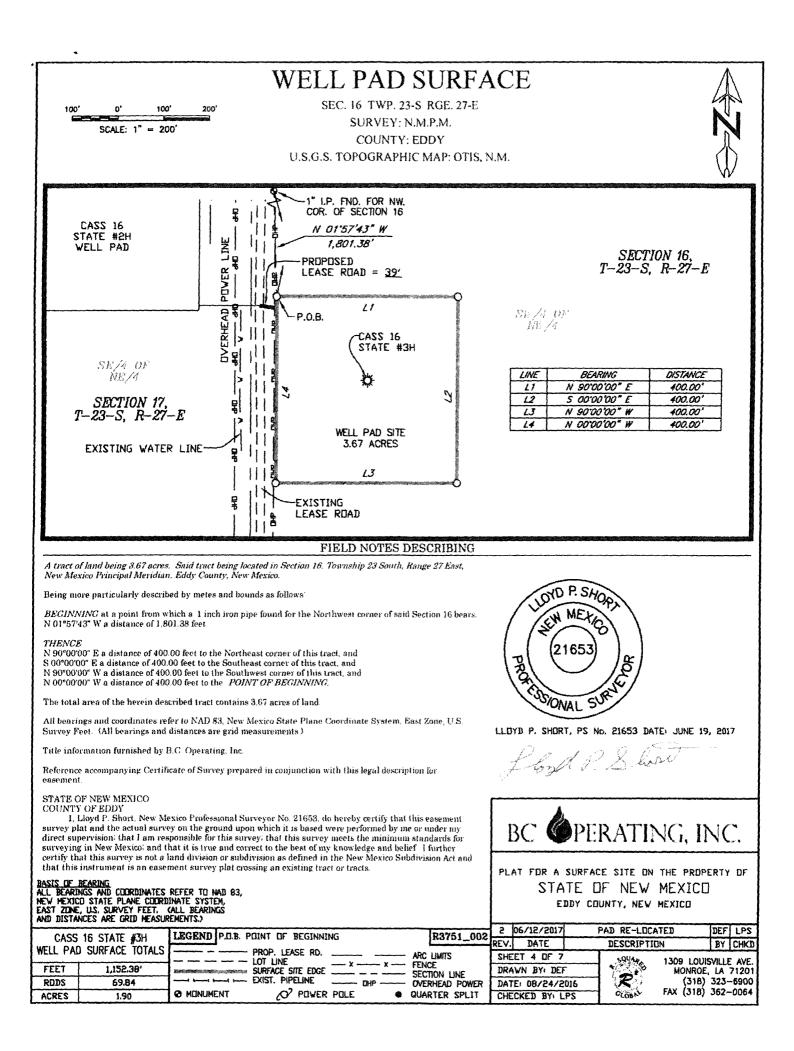

#### WELL PAD TOPO

SEC, 16 TWP, 23-S RGE, 27-E SURVEY: N.M.P.M. COUNTY: EDDY U.S.G.S. TOPOGRAPHIC MAP: OTIS, N.M.

SCALE: 1" = 100'

NOTE

50

COUNTY: EDDY DESCRIPTION: 1988' FNL & 256' FWL ELEVATION: 3160' OPERATOR: B.C. OPERATING, INC. LEASE: CASS 16 STATE U.S.G.S. TOPOGRAPHIC MAP: OTIS, N.M.