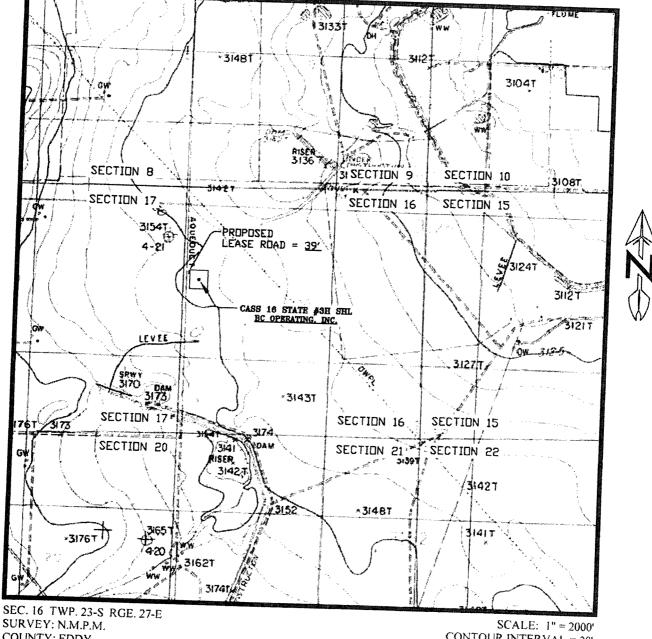

### VICINITY MAP

SEC. 16 TWP. 23-S RGE. 27-E SURVEY: N.M.P.M. COUNTY: EDDY DESCRIPTION: 1988' FNL & 256' FEL ELEVATION: 3160' OPERATOR: B.C. OPERATING, INC. LEASE: CASS 16 STATE U.S.G.S. TOPOGRAPHIC MAP: OTIS, N.M. SCALE: I" = 2 MILES

CONTOUR INTERVAL = 20'