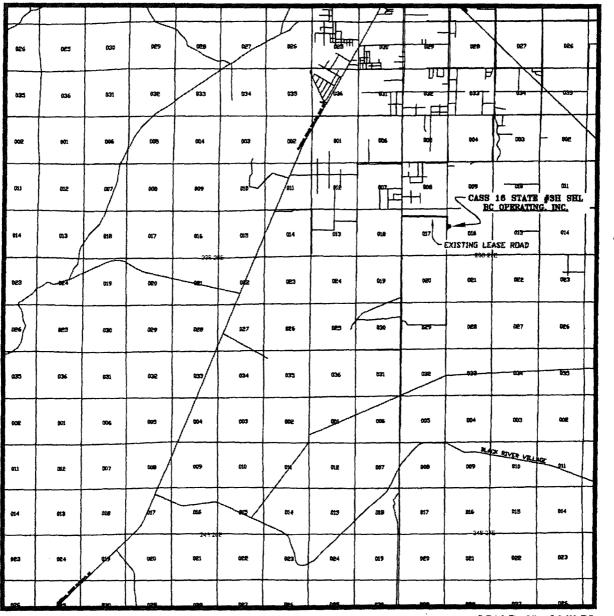

## EXISTING ACCESS ROAD VICINITY MAP

CASS 16 STATE #3H 1988' FNL & 256' FWL SEC. 16 TWP. 23-S RGE. 27-E SURVEY: N.M.P.M. COUNTY: EDDY

U.S.G.S. TOPOGRAPHIC MAP: OTIS, N.M.

SCALE: 1" = 2 MILES

٠