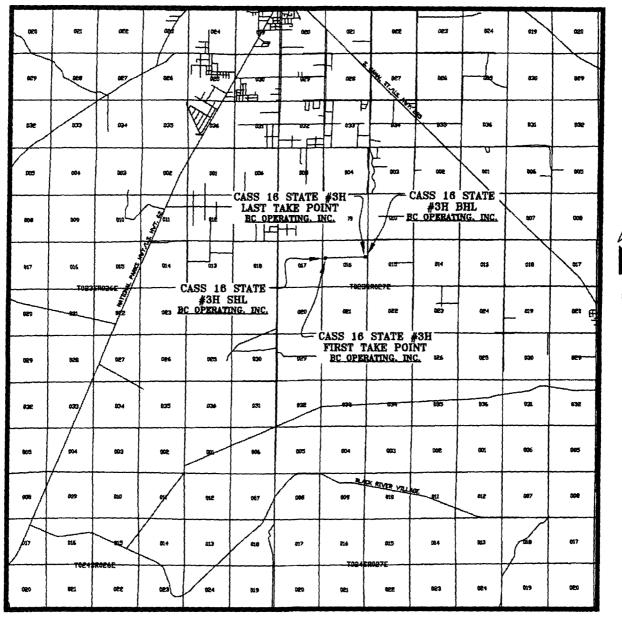

## EXISTING ACCESS ROAD VICINITY MAP

CASS 16 STATE #3H 1988' FNL & 256' FWL SEC. 16 TWP. 23-S RGE. 27-E SURVEY: N.M.P.M. COUNTY: EDDY

U.S.G.S. TOPOGRAPHIC MAP: OTIS, N.M.

SCALE: 1" = 2 MILES

٠